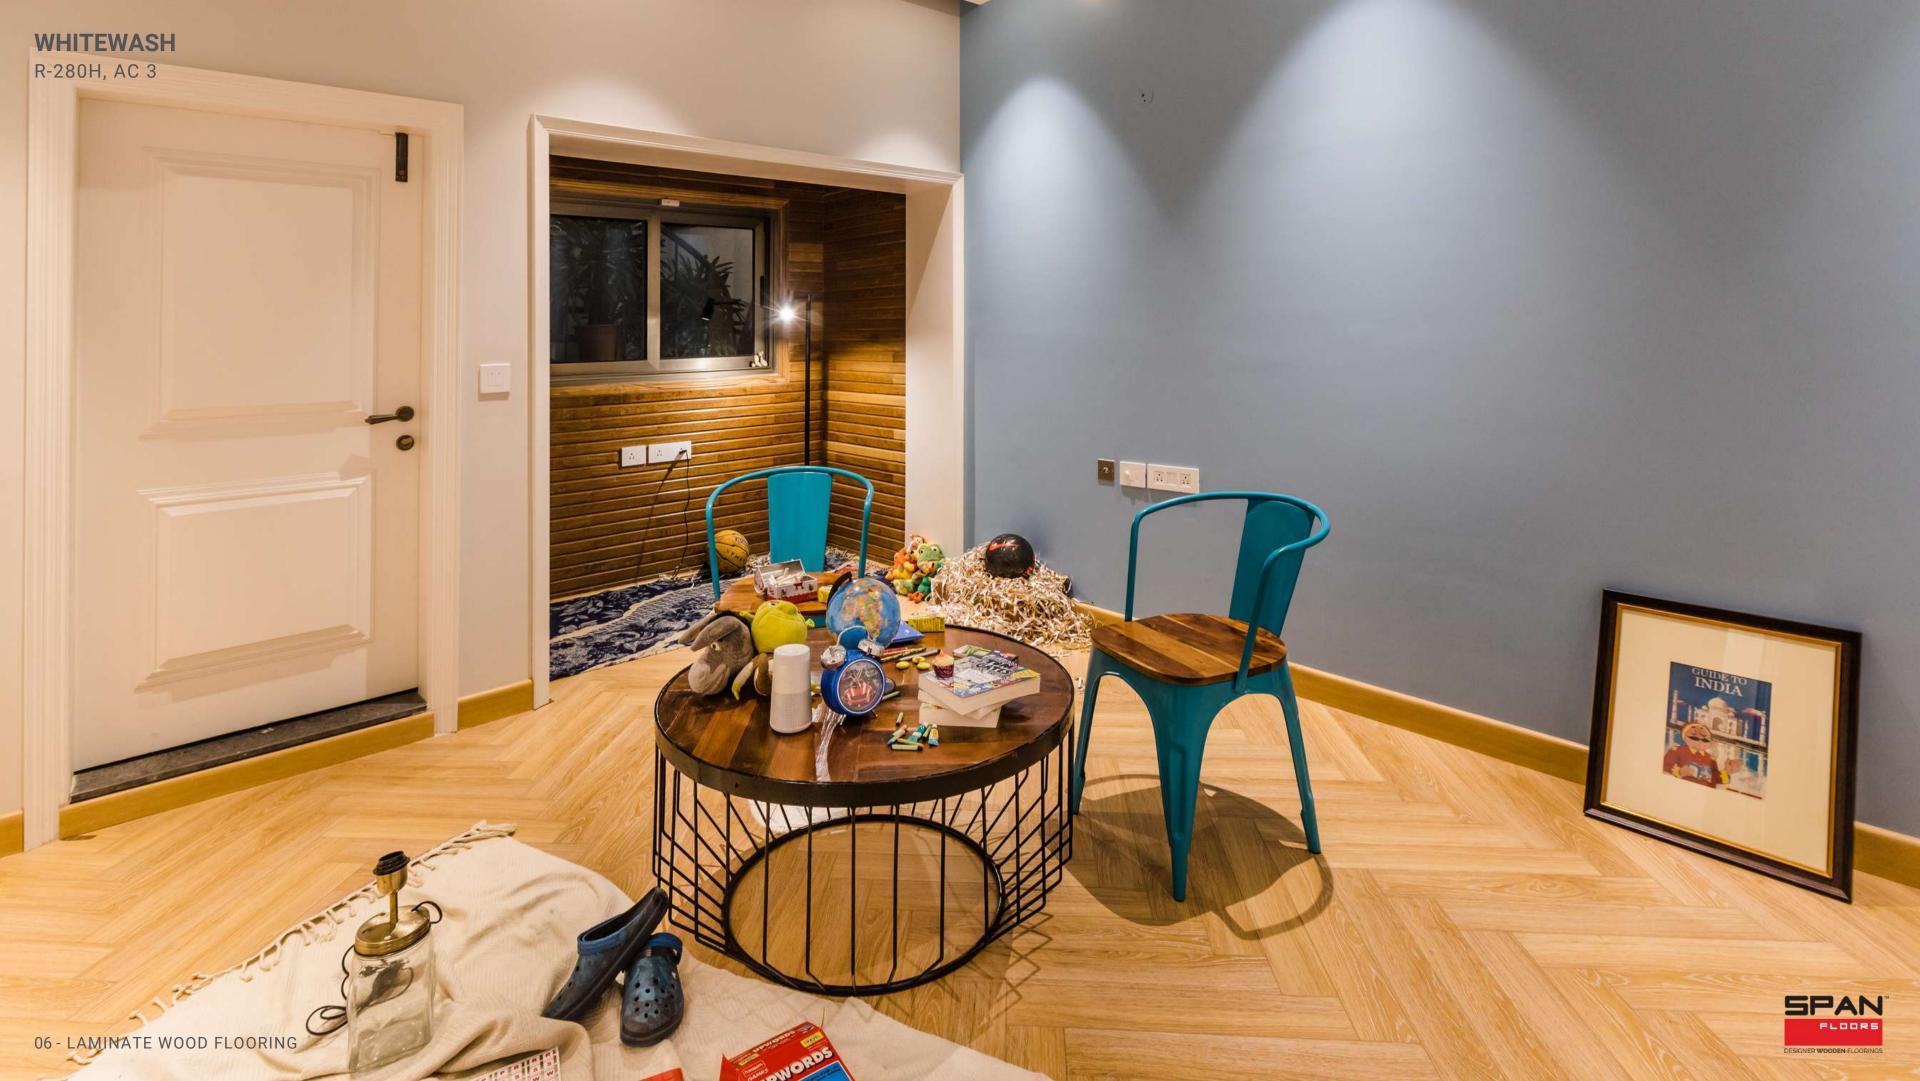

### WHITEWASH

R-280H, AC 3
600MM X 100MM X 12MM
HERRINGBONE
HERRINGBONE COLLECTION