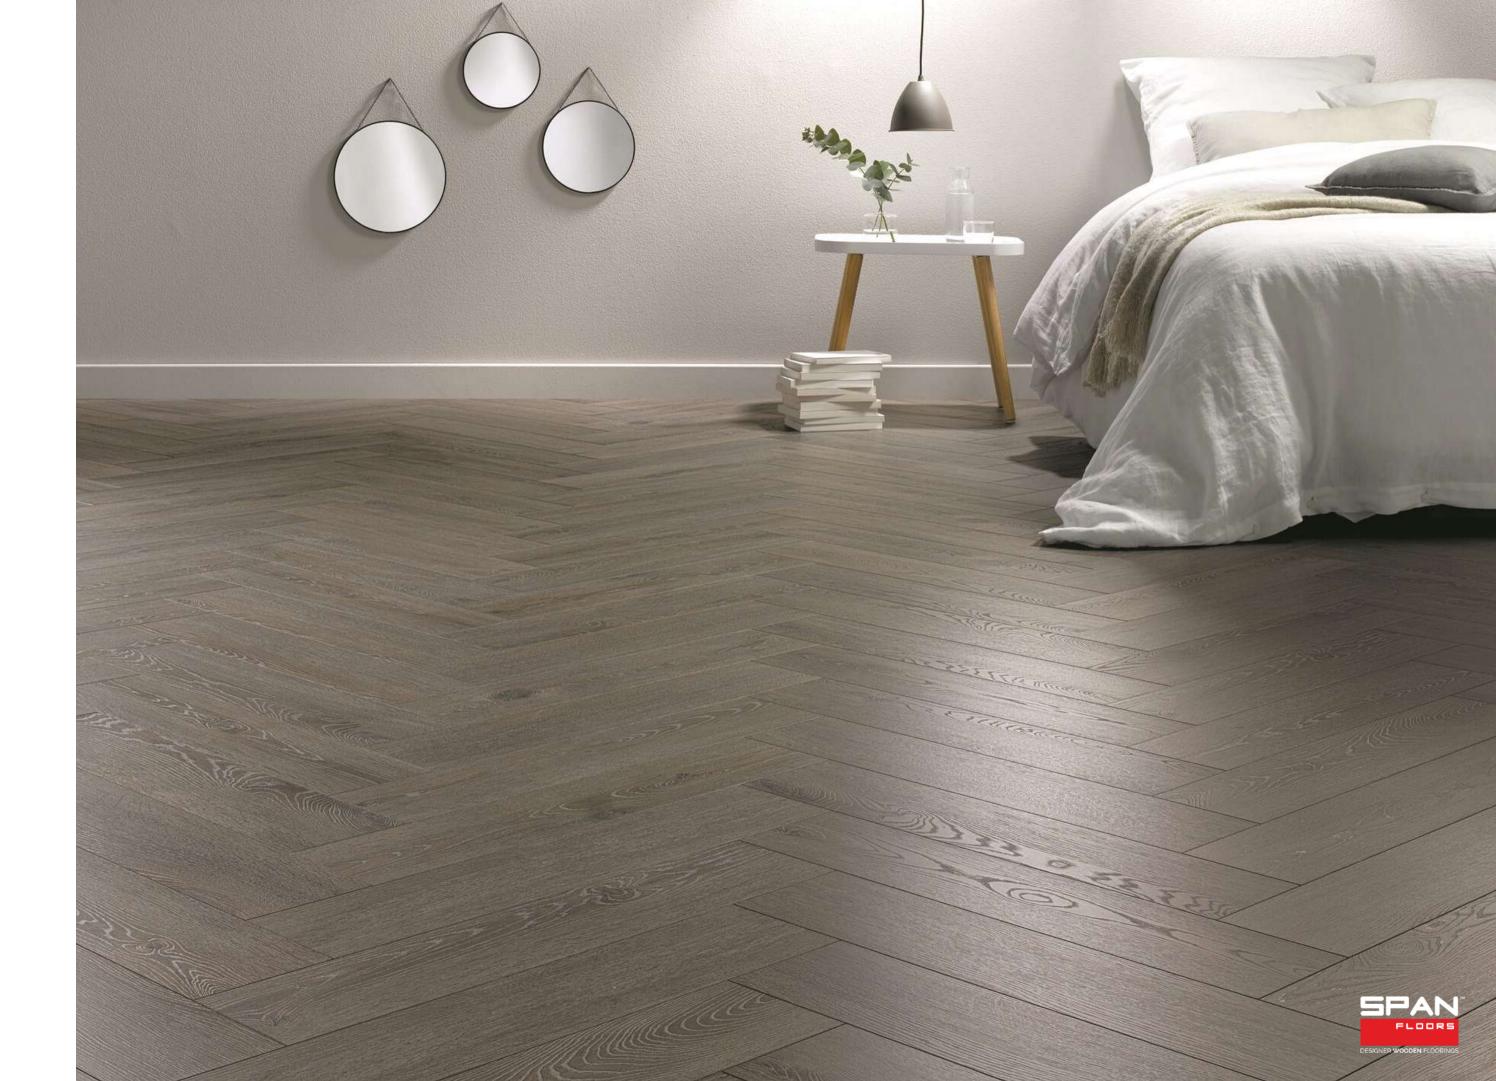

# WHITE, GREY AND BLACK TONES

White, grey, and black tones of wooden flooring can have a significant impact on the overall look and feel of an interior space. White tones give a bright and crisp feel, making a space appear larger and more open. Grey tones create a calming and sophisticated atmosphere, while black tones provide a bold and dramatic statement. The choice of tone depends on the desired style and ambience of the room. It is essential to consider other elements of the space, such as wall colour and furniture, when selecting the tone of wooden flooring to ensure a cohesive and harmonious design.

### **AESTHETICS**

We offer the best of the best in the world, which is why you will find a wide variety of beautiful laminate floors in our collection. From very light to mid-browns to dark to fashionable greys, we are sure you will find something to go with your dream interior design. In addition, we offer a variety of formats, such as planks, herringbones or chic chevron, to go with the coolest design trends!