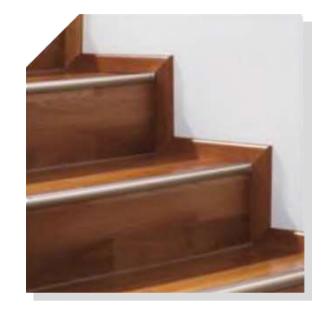

### **ACCESSORIES**

A full range of Wood and aluminium profiles to compliment every size situation. Customized profiles for unique situations.

STAIR NOSING

**CUSTOM SKIRTING** 

SOLID WOOD SKIRTING

END PROFILE