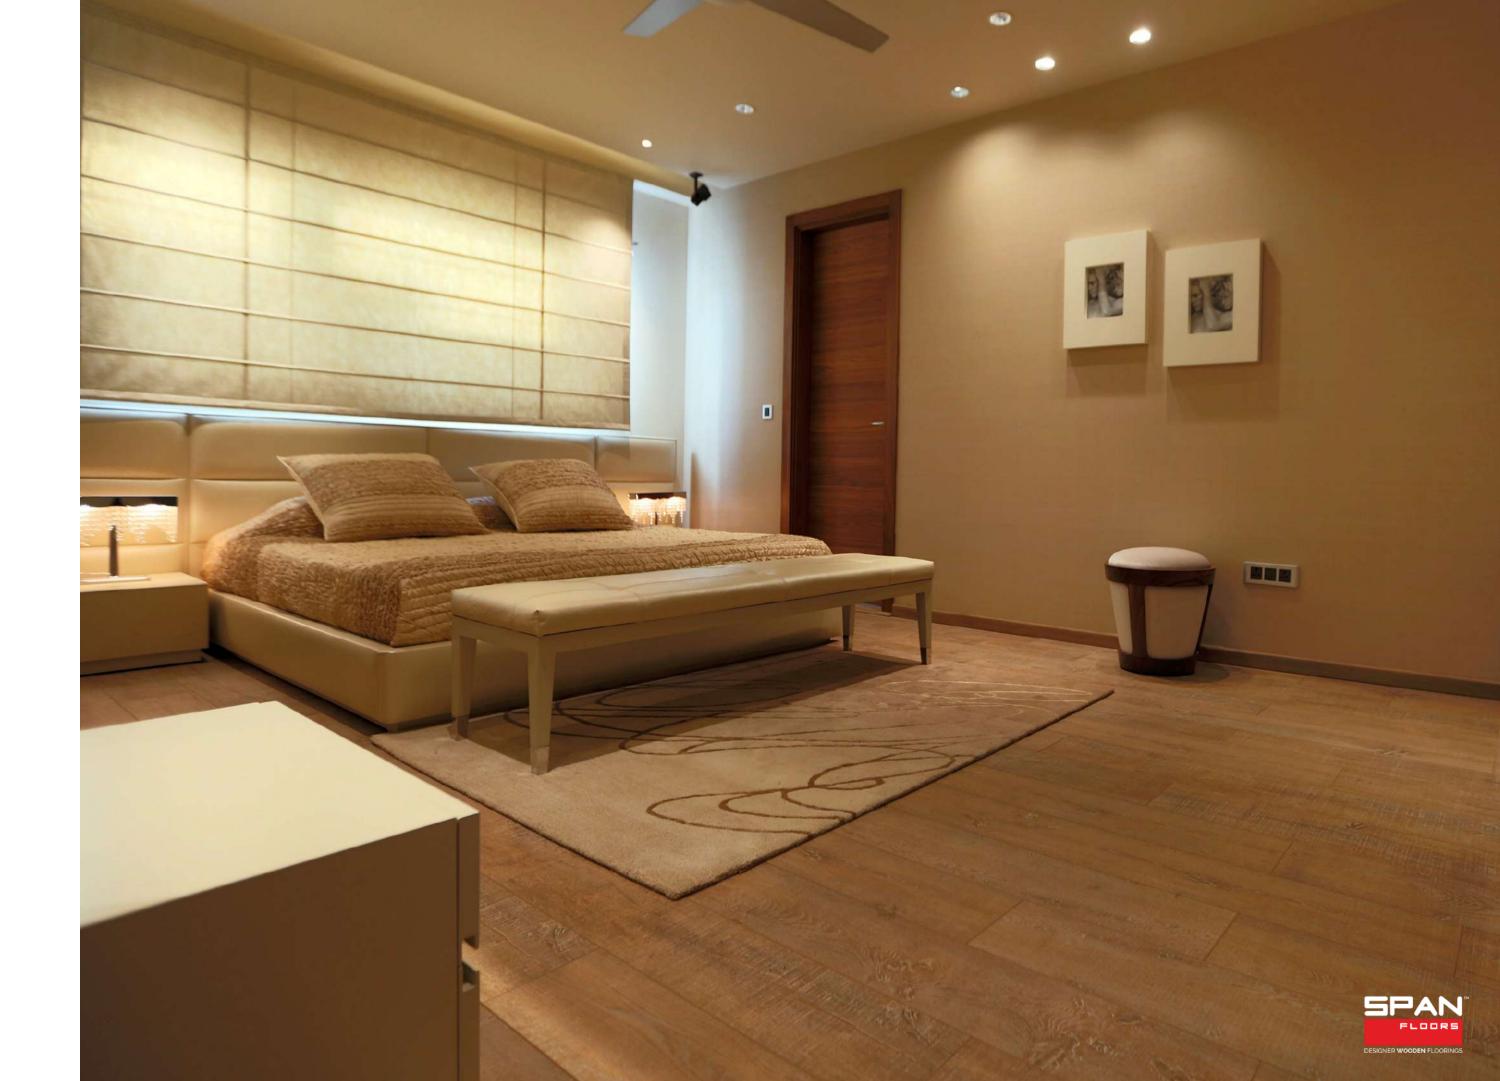

# MEDIUM NATURAL TONES

Medium natural tones of wooden flooring bring a warm and inviting touch to any interior space. The natural tones and grains of the wood create a sense of comfort and calmness while also adding texture and depth to the room. This type of flooring is versatile and can complement a variety of design styles, from modern to traditional. These tones make an excellent choice for creating warm and comfortable spaces.