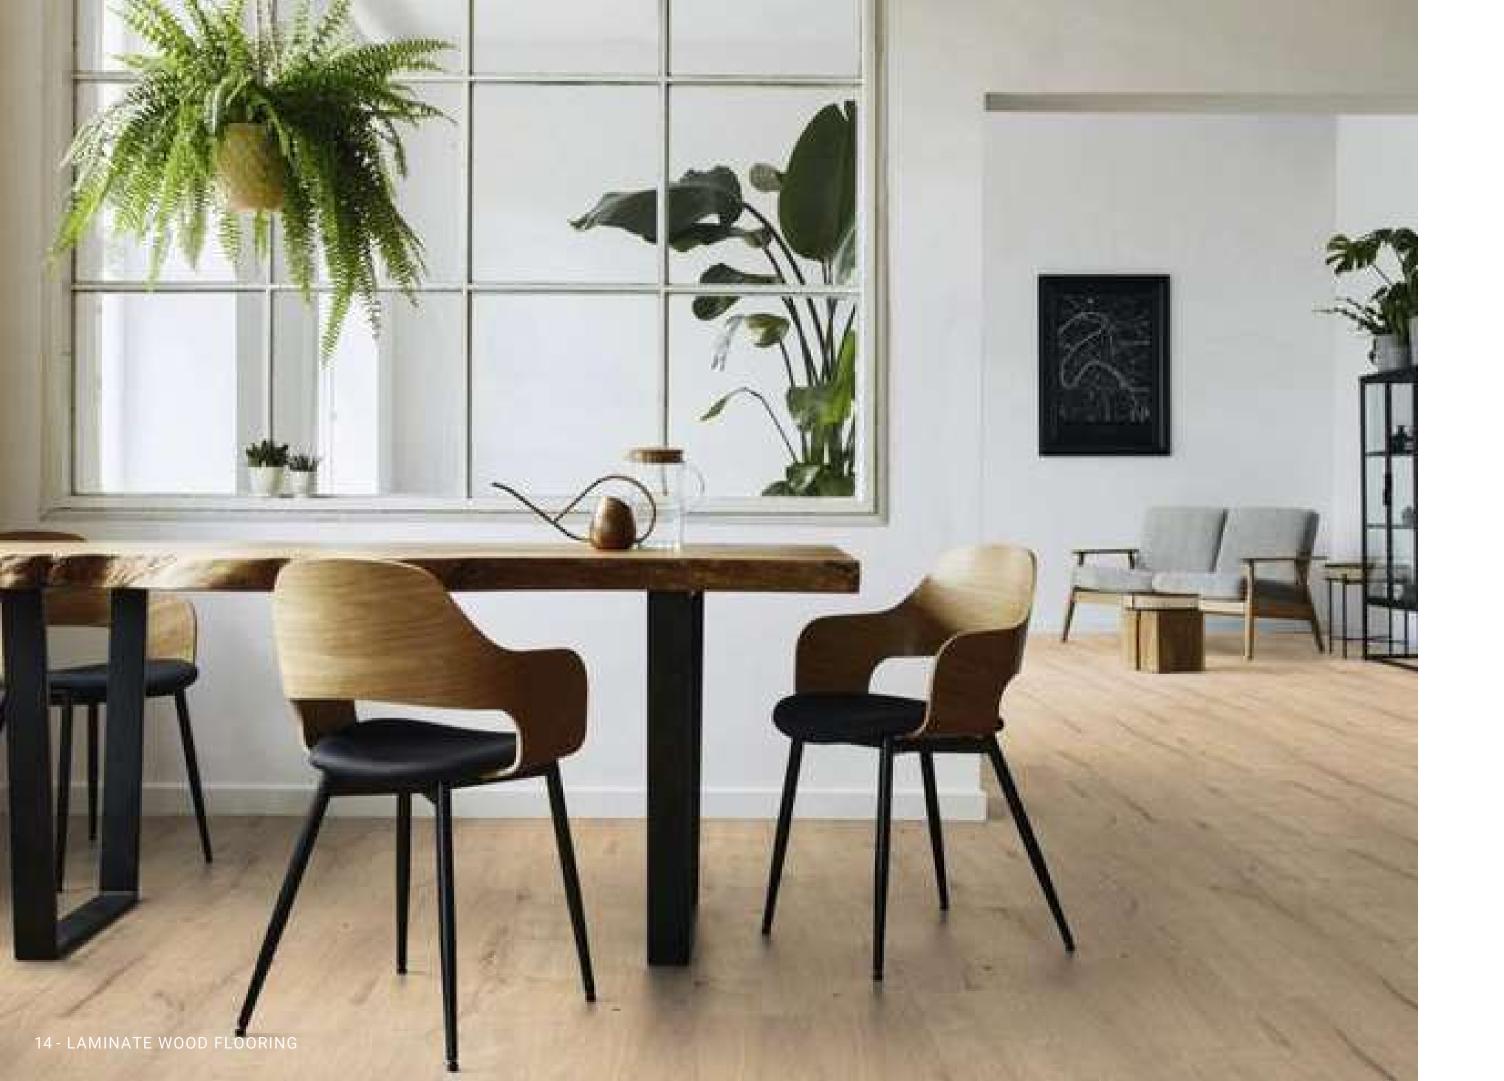

# MEDIUM NATURAL TONES

Medium natural tones of wooden flooring bring a warm and inviting touch to any interior space. The natural tones and grains of the wood create a sense of comfort and calmness while also adding texture and depth to the room. This type of flooring is versatile and can complement a variety of design styles, from modern to traditional. These tones make an excellent choice for creating warm and comfortable spaces.

### MEDIUM NATURAL TONES

COLLECTION

TOFFEE SAPPHIRE
R-475, AC 4
1215MM X 193MM X 12MM
PLANK
SAPPHIRE COLLECTION

PINE FARCO SPIRIT
K-4365 PINE, AC 4
1383MM X 193MM X 8MM
PLANK
3 IN 1 COLLECTION

CELLER

RA-14, AC 4
1215MM X 193MM X 12MM
PLANK
PRAGUE COLLECTION