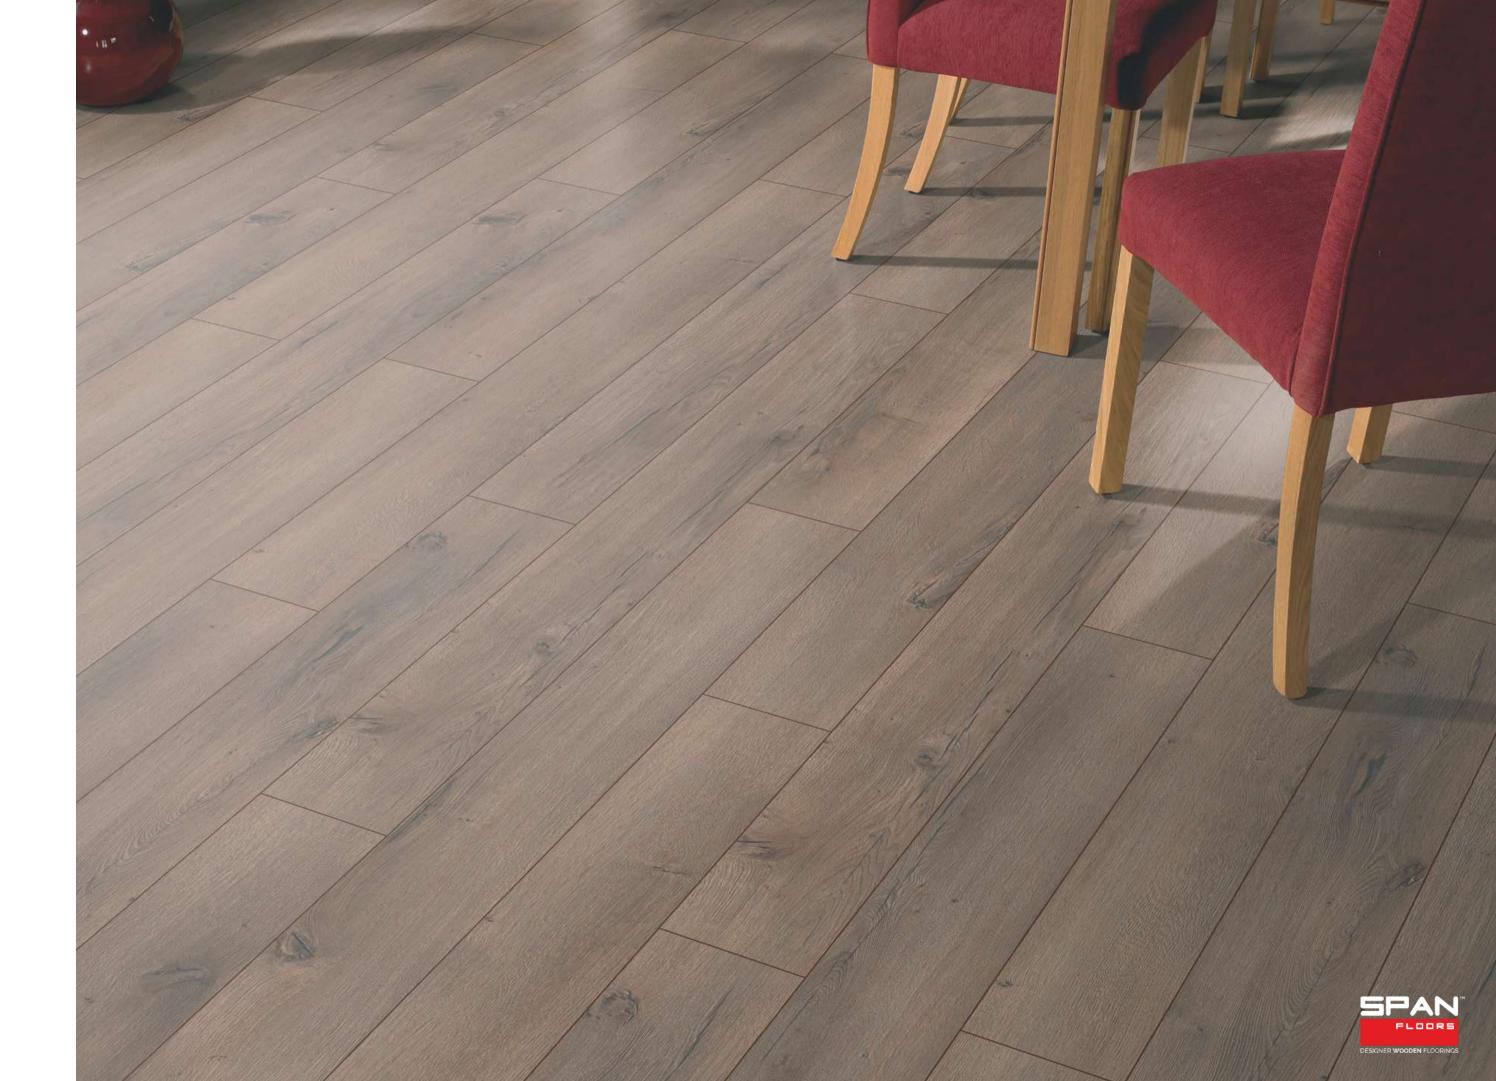

# MEDIUM NATURAL TONES

Medium natural tones of wooden flooring bring a warm and inviting touch to any interior space. The natural tones and grains of the wood create a sense of comfort and calmness while also adding texture and depth to the room. This type of flooring is versatile and can complement a variety of design styles, from modern to traditional. These tones make an excellent choice for creating warm and comfortable spaces.