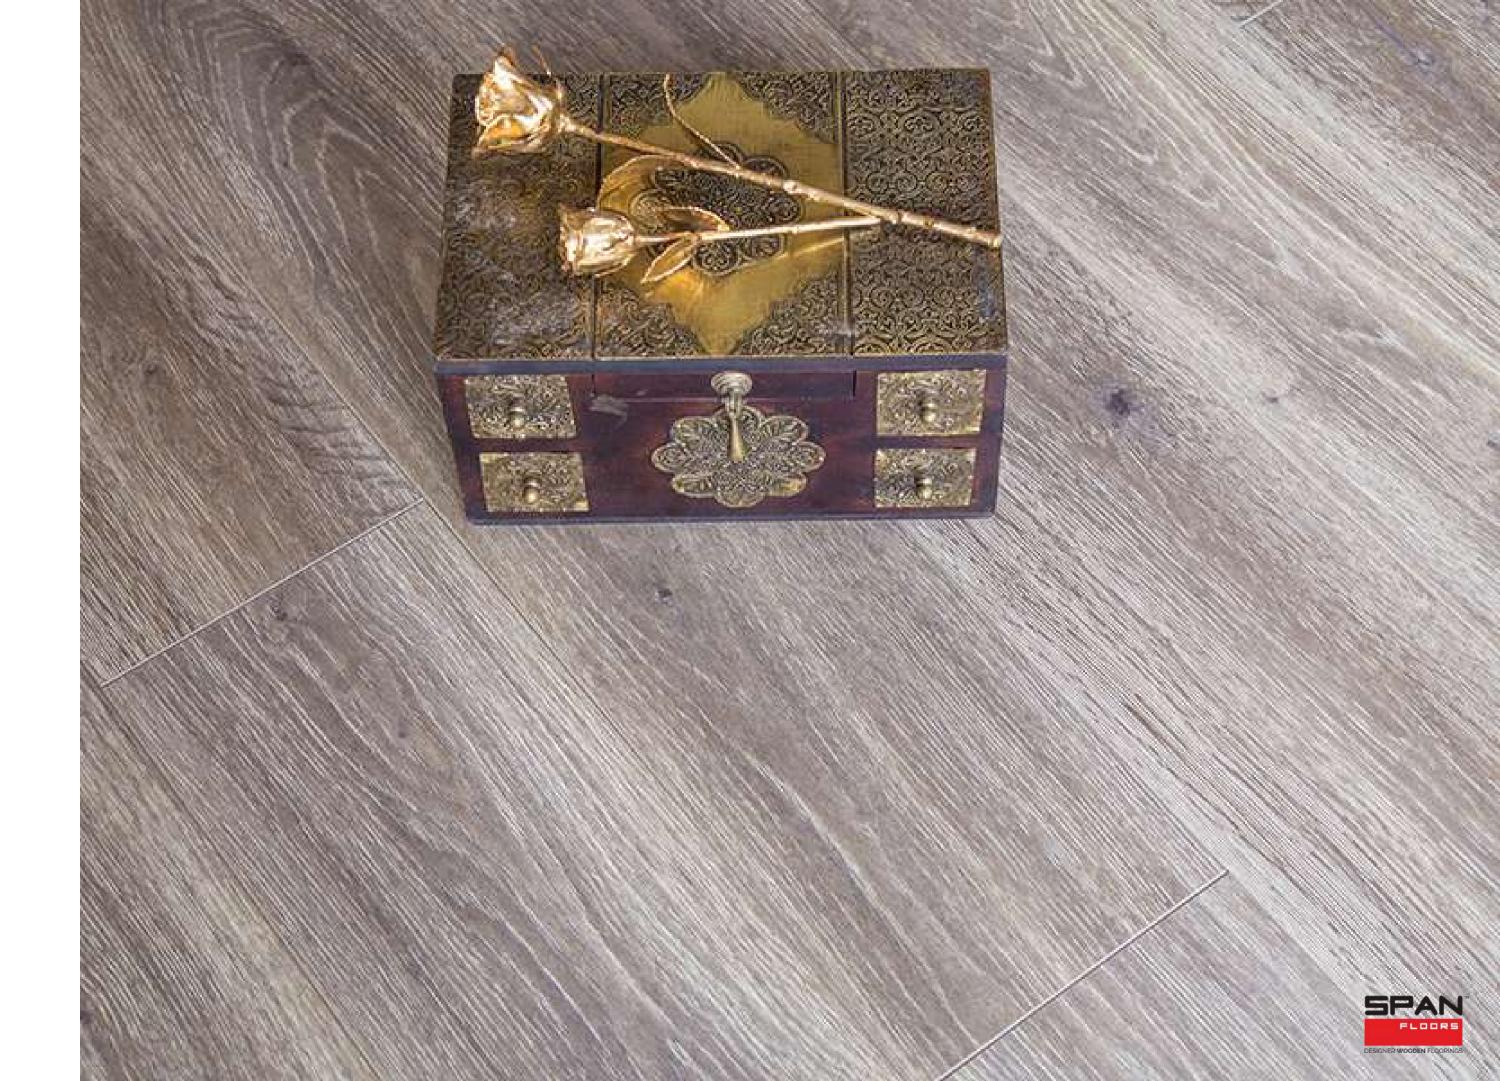

# WHITE, GREY AND BLACK TONES

White, grey, and black tones of wooden flooring can have a significant impact on the overall look and feel of an interior space. White tones give a bright and crisp feel, making a space appear larger and more open. Grey tones create a calming and sophisticated atmosphere, while black tones provide a bold and dramatic statement. The choice of tone depends on the desired style and ambience of the room. It is essential to consider other elements of the space, such as wall colour and furniture, when selecting the tone of wooden flooring to ensure a cohesive and harmonious design.