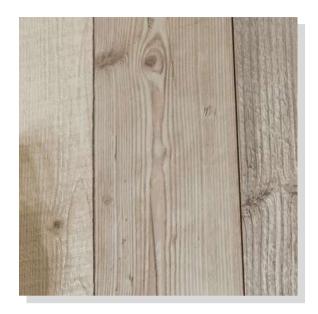

### **AIRY LIGHT TONES**

COLLECTION

HICKORY VERMONT
37480, AC 4
1383MM X 159MM X 10MM
PLANK
PREMIUM COLLECTION

WHITEWASH
R-280H, AC 3
600MM X 100MM X 12MM
HERRINGBONE
HERRINGBONE COLLECTION

SARDINIA OAK
619, AC 6
640MM X 143MM X 12MM
HERRINGBONE
ALSA HERRINGBONE COLLECTION

# **HICKORY VERMONT**

37480, AC 4 1383MM X 159MM X 10MM PLANK PREMIUM COLLECTION