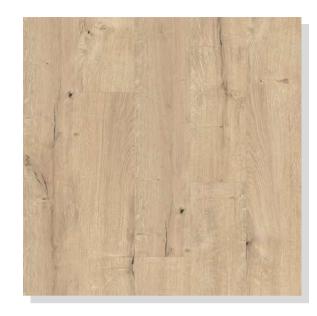

### CERTIFICATIONS

- \*Not all certifications apply to all products. For exact information, please ask.
- \*\* Above logos are used with permission from respective manufacturers.

Lighter wooden flooring can have a significant impact on interior design. It can make a space feel more open and bright and can create a modern and sleek aesthetic. Lighter-coloured wood can also complement various design styles, from Scandinavian to mid-century modern. Additionally, lighter wood floors can highlight other interior design elements, such as furniture or artwork. Lighter wooden flooring can be an excellent choice for creating a fresh and inviting interior space.

# WHITE, GREY AND BLACK TONES

White, grey, and black tones of wooden flooring can have a significant impact on the overall look and feel of an interior space. White tones give a bright and crisp feel, making a space appear larger and more open. Grey tones create a calming and sophisticated atmosphere, while black tones provide a bold and dramatic statement. The choice of tone depends on the desired style and ambience of the room. It is essential to consider other elements of the space, such as wall colour and furniture, when selecting the tone of wooden flooring to ensure a cohesive and harmonious design.