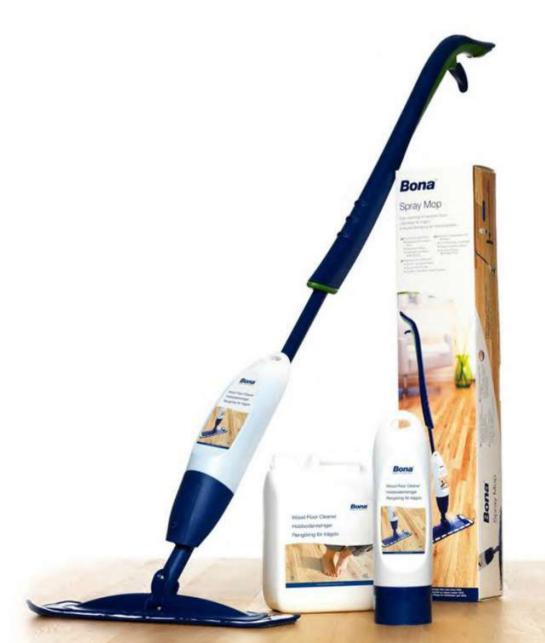

### FLOOR CLEANING AND MAINTENANCE

Bona Spray Mop for Laminate floors enables you to clean and maintain your floors in a sweep. Ergonomic and simple to use, the Spray Mopp is quick to assemble and refill with the specially developed Laminate cleaner. Forget filling up a bucket and adding concentrate, just spray and clean! You can use this cleaner on tile, laminate, and other hard surfaces such as ceramic, linoleum, vinyl, granite and more.

Ergonomic and simple to use, the Spray Mopp is quick to assemble and refill with the specially developed Laminate cleaner. Forget filling up a bucket and adding concentrate - just spray and clean!