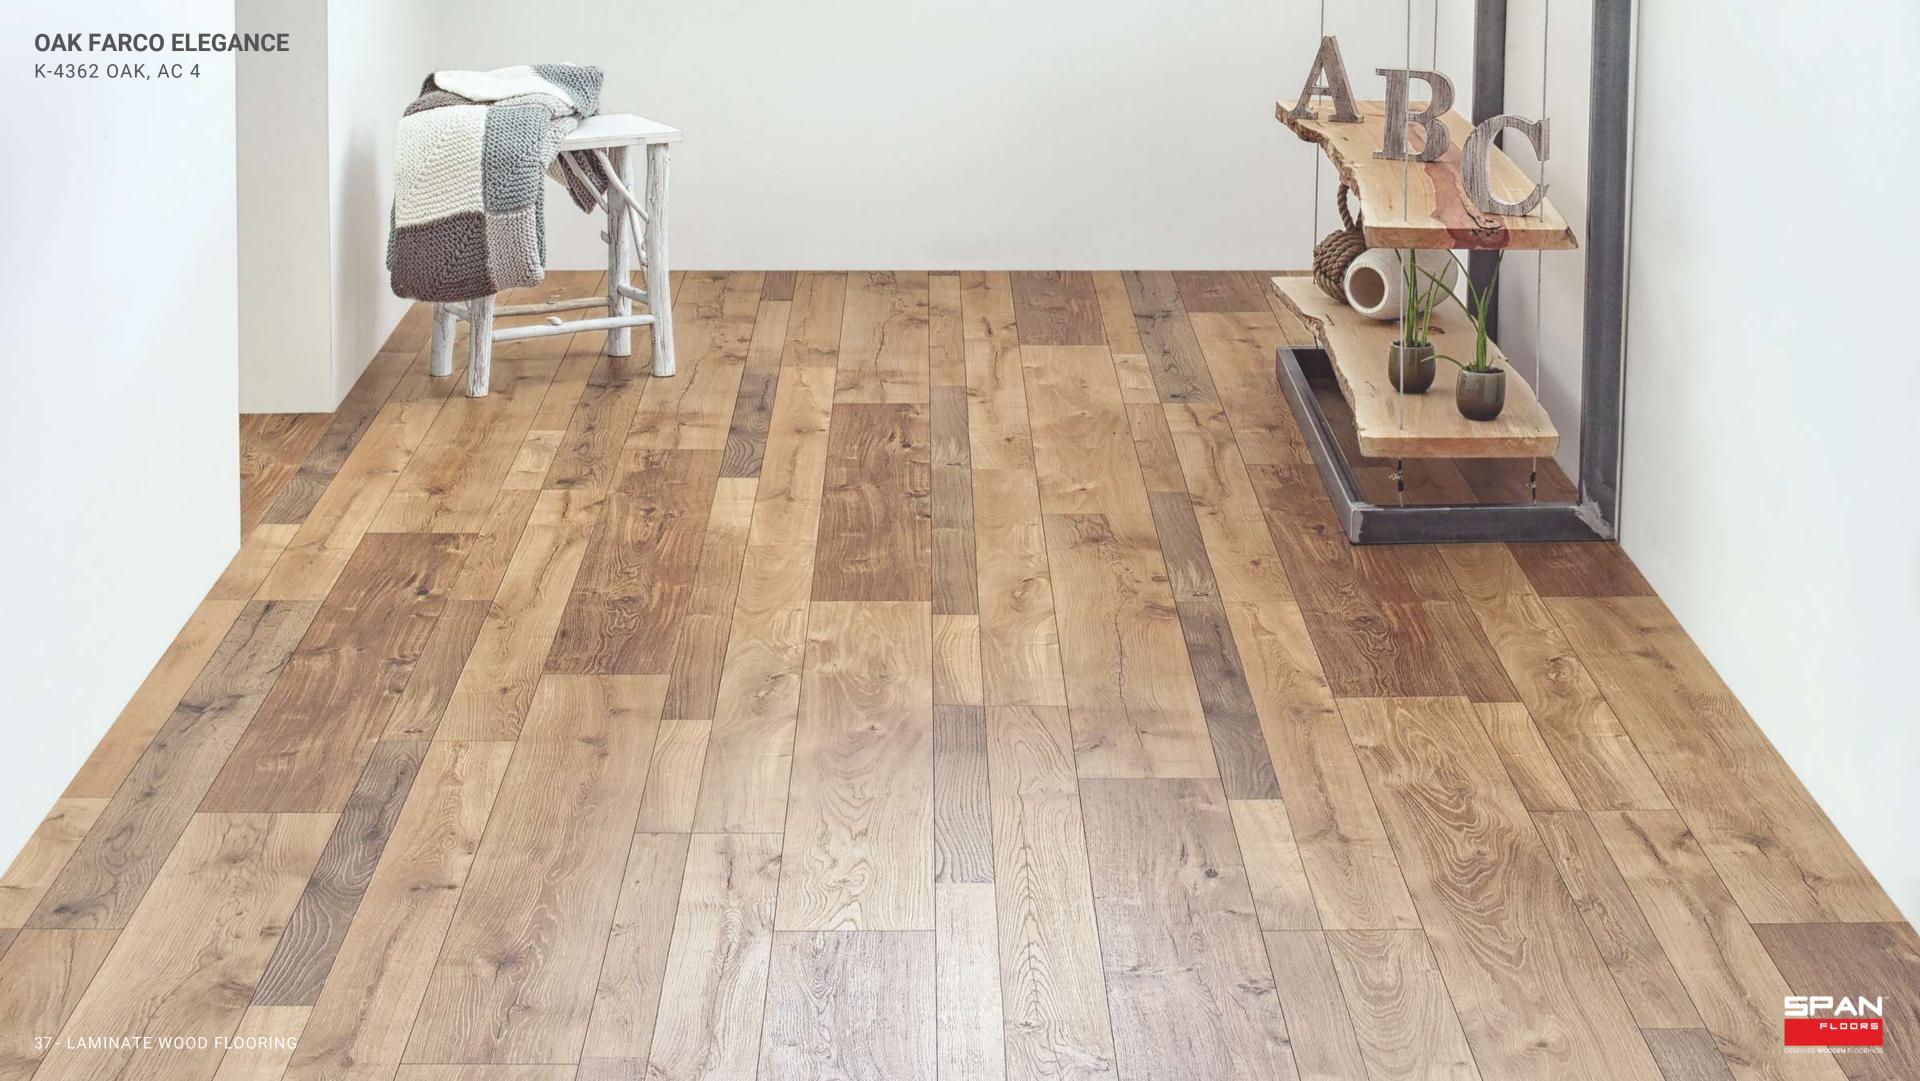

### MEDIUM NATURAL TONES

COLLECTION

OAK FARCO ELEGANCE
K-4362 OAK, AC 4
1383MM X 193MM X 8MM
PLANK
3 IN 1 COLLECTION

PRALIN OAK
535, AC 6
640MM X 143MM X 12MM
HERRINGBONE
ALSA HERRINGBONE COLLECTION

OAK MILANO REALE
K2589, AC 5
1290MM X 329MM X 8MM
PLANK
AQUAPRO COLLECTION

# OAK FARCO ELEGANCE

K-4362 OAK, AC 4 1383MM X 193MM X 8MM PLANK 3 IN 1 COLLECTION