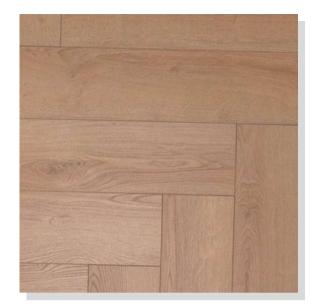

### **AIRY LIGHT TONES**

COLLECTION

HICKORY VERMONT
37480, AC 4
1383MM X 159MM X 10MM
PLANK
PREMIUM COLLECTION

WHITEWASH
R-280H, AC 3
600MM X 100MM X 12MM
HERRINGBONE
HERRINGBONE COLLECTION

SARDINIA OAK
619, AC 6
640MM X 143MM X 12MM
HERRINGBONE
ALSA HERRINGBONE COLLECTION

### WHITEWASH

R-280H, AC 3
600MM X 100MM X 12MM
HERRINGBONE
HERRINGBONE COLLECTION