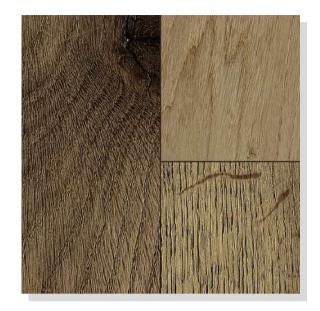

### **AIRY LIGHT TONES**

COLLECTION

HICKORY VERMONT
37480, AC 4
1383MM X 159MM X 10MM
PLANK
PREMIUM COLLECTION

WHITEWASH
R-280H, AC 3
600MM X 100MM X 12MM
HERRINGBONE
HERRINGBONE COLLECTION

SARDINIA OAK
619, AC 6
640MM X 143MM X 12MM
HERRINGBONE
ALSA HERRINGBONE COLLECTION

# **HICKORY VERMONT**

37480, AC 4 1383MM X 159MM X 10MM PLANK PREMIUM COLLECTION