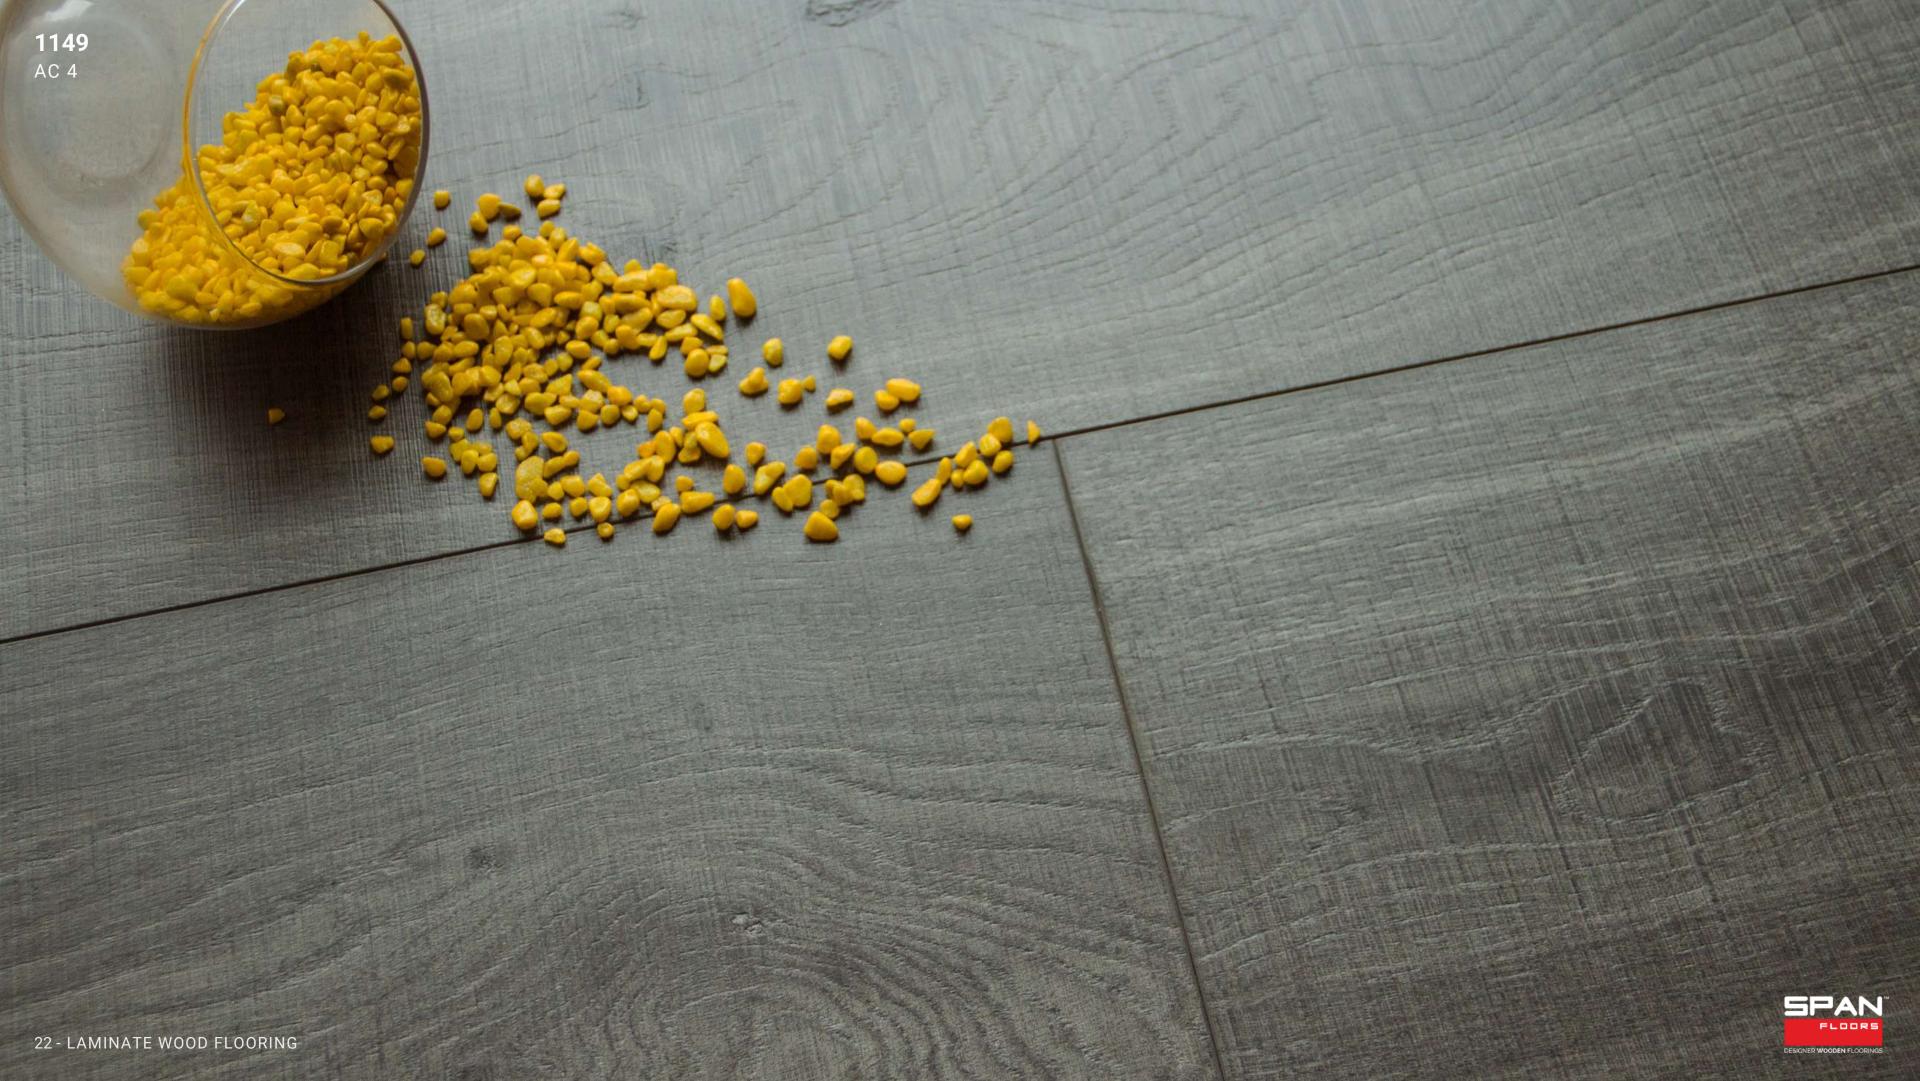

# WHITE, GREY AND BLACK TONES

COLLECTION

WENGE
R-145, AC 4
1213MM X 142MM X 12.3MM
PLANK
SOHO COLLECTION

ARONIA OAK
542, AC 6
640MM X 143MM X 12MM
HERRINGBONE
ALSA HERRINGBONE COLLECTION

1149 1149, AC 4 1800MM X 238MM X 12MM PLANK ATROGUARD COLLECTION

# 1149

AC 4
1800MM X 238MM X 12MM
PLANK
ATROGUARD COLLECTION