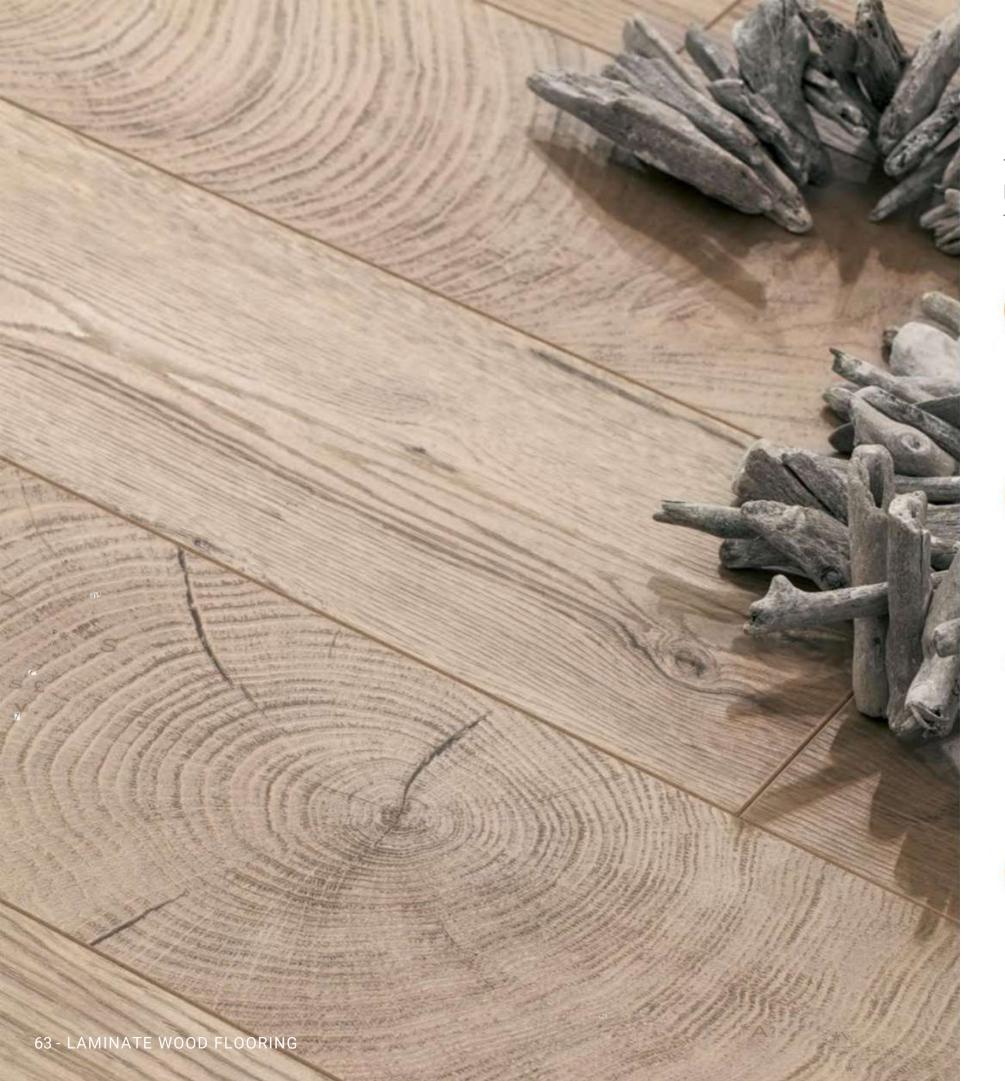

# MEDIUM NATURAL TONES

Medium natural tones of wooden flooring bring a warm and inviting touch to any interior space. The natural tones and grains of the wood create a sense of comfort and calmness while also adding texture and depth to the room. This type of flooring is versatile and can complement a variety of design styles, from modern to traditional. These tones make an excellent choice for creating warm and comfortable spaces.

### MEDIUM NATURAL TONES

COLLECTION

TOFFEE SAPPHIRE
R-475, AC 4
1215MM X 193MM X 12MM
PLANK
SAPPHIRE COLLECTION

PINE FARCO SPIRIT
K-4365 PINE, AC 4
1383MM X 193MM X 8MM
PLANK
3 IN 1 COLLECTION

CELLER

RA-14, AC 4
1215MM X 193MM X 12MM
PLANK
PRAGUE COLLECTION