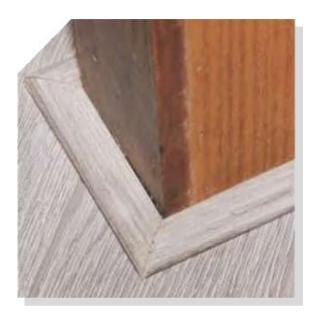

### **ACCESSORIES**

A full range of Wood and aluminium profiles to compliment every size situation. Customized profiles for unique situations.

STAIR NOSING

**CUSTOM SKIRTING** 

SOLID WOOD SKIRTING

END PROFILE

REDUCER PROFILE

T PROFILE

BEEDING

BEEDING