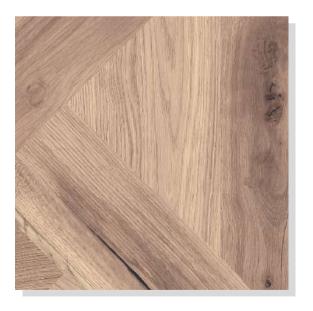

# EARTHY BROWN TONES

Using earthy brown tones of wooden flooring can create a regal and elegant atmosphere in any interior. The natural beauty of wood adds character and texture to a space, making it feel cosy and grounded. Earthy brown tones can also complement a wide range of colour schemes and design styles, from rustic to modern. These darker tones make an excellent choice for creating an elegant and sophisticated space.

### **EARTHY BROWN TONES**

COLLECTION

OAK ORLANDO 34242, AC 4 1383MM X 159MM X 10MM PLANK PREMIUM COLLECTION

OAK FARCO VIVID
K-4366 PINE, AC 4
1383MM X 193MM X 8MM
PLANK
3 IN 1 COLLECTION

OAK FORTRESS ASHFORD