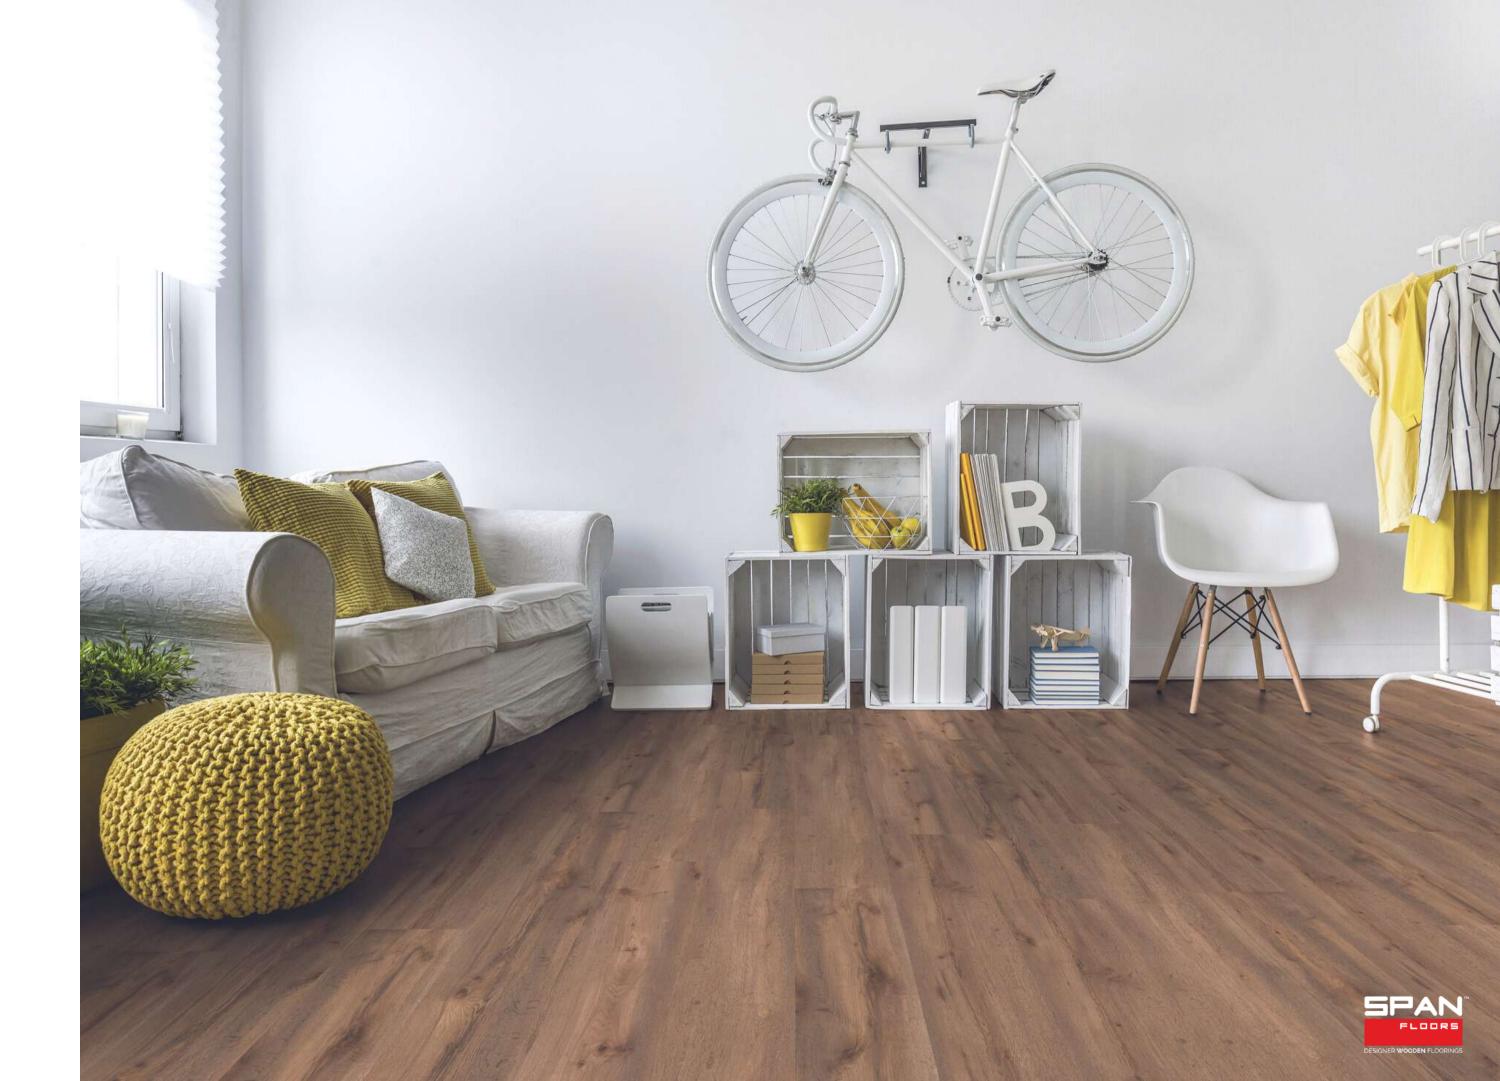

# MEDIUM NATURAL TONES

Medium natural tones of wooden flooring bring a warm and inviting touch to any interior space. The natural tones and grains of the wood create a sense of comfort and calmness while also adding texture and depth to the room. This type of flooring is versatile and can complement a variety of design styles, from modern to traditional. These tones make an excellent choice for creating warm and comfortable spaces.