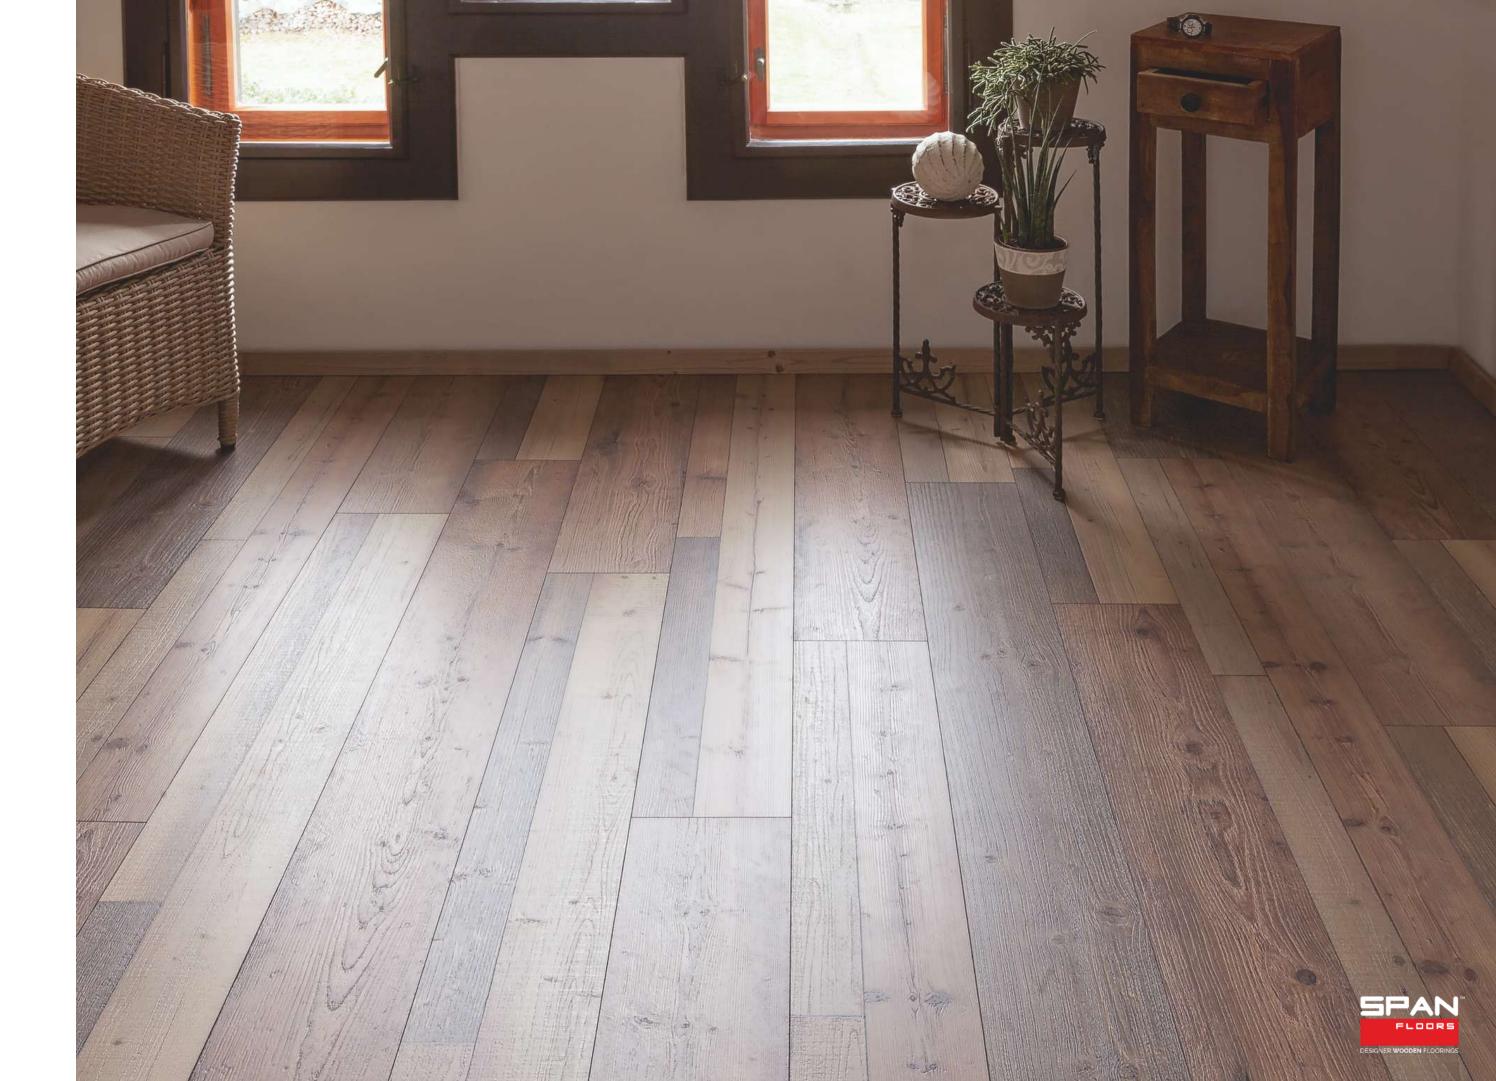

# EARTHY BROWN TONES

Using earthy brown tones of wooden flooring can create a regal and elegant atmosphere in any interior. The natural beauty of wood adds character and texture to a space, making it feel cosy and grounded. Earthy brown tones can also complement a wide range of colour schemes and design styles, from rustic to modern. These darker tones make an excellent choice for creating an elegant and sophisticated space.