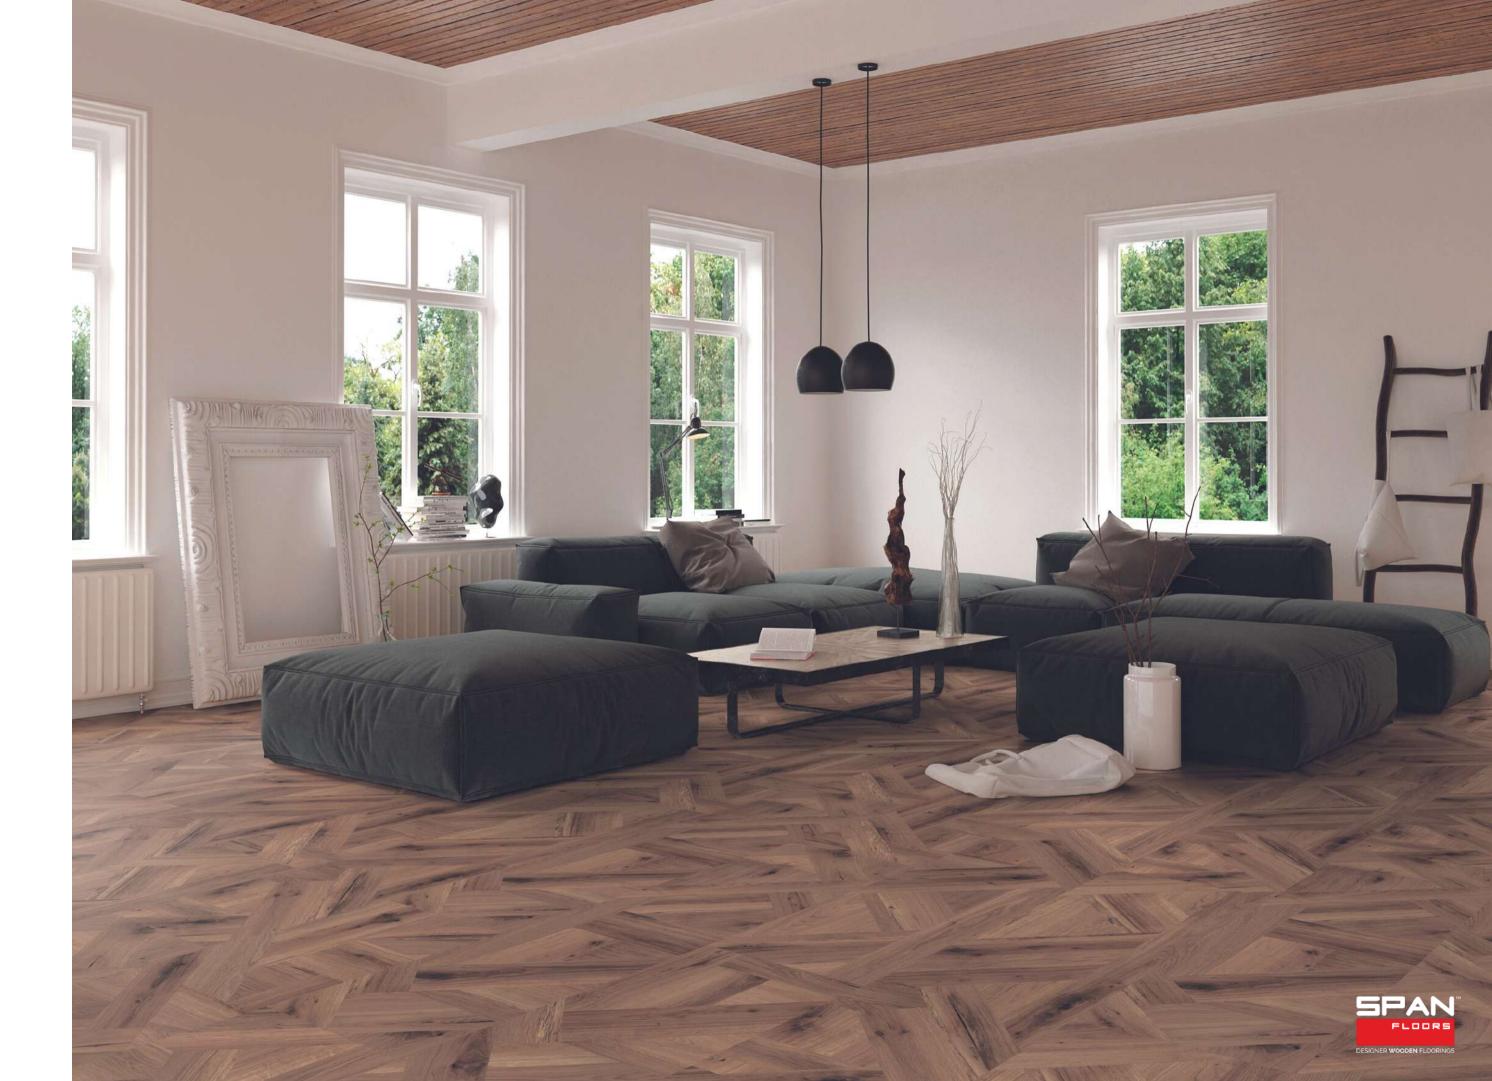

### **AESTHETICS**

We offer the best of the best in the world, which is why you will find a wide variety of beautiful laminate floors in our collection. From very light to mid-browns to dark to fashionable greys, we are sure you will find something to go with your dream interior design. In addition, we offer a variety of formats, such as planks, herringbones or chic chevron, to go with the coolest design trends!

### CERTIFICATIONS

- \*Not all certifications apply to all products. For exact information, please ask.
- \*\* Above logos are used with permission from respective manufacturers.

Lighter wooden flooring can have a significant impact on interior design. It can make a space feel more open and bright and can create a modern and sleek aesthetic. Lighter-coloured wood can also complement various design styles, from Scandinavian to mid-century modern. Additionally, lighter wood floors can highlight other interior design elements, such as furniture or artwork. Lighter wooden flooring can be an excellent choice for creating a fresh and inviting interior space.

### **AIRY LIGHT TONES**

COLLECTION

HICKORY VERMONT
37480, AC 4
1383MM X 159MM X 10MM
PLANK
PREMIUM COLLECTION

WHITEWASH
R-280H, AC 3
600MM X 100MM X 12MM
HERRINGBONE
HERRINGBONE COLLECTION

SARDINIA OAK
619, AC 6
640MM X 143MM X 12MM
HERRINGBONE
ALSA HERRINGBONE COLLECTION