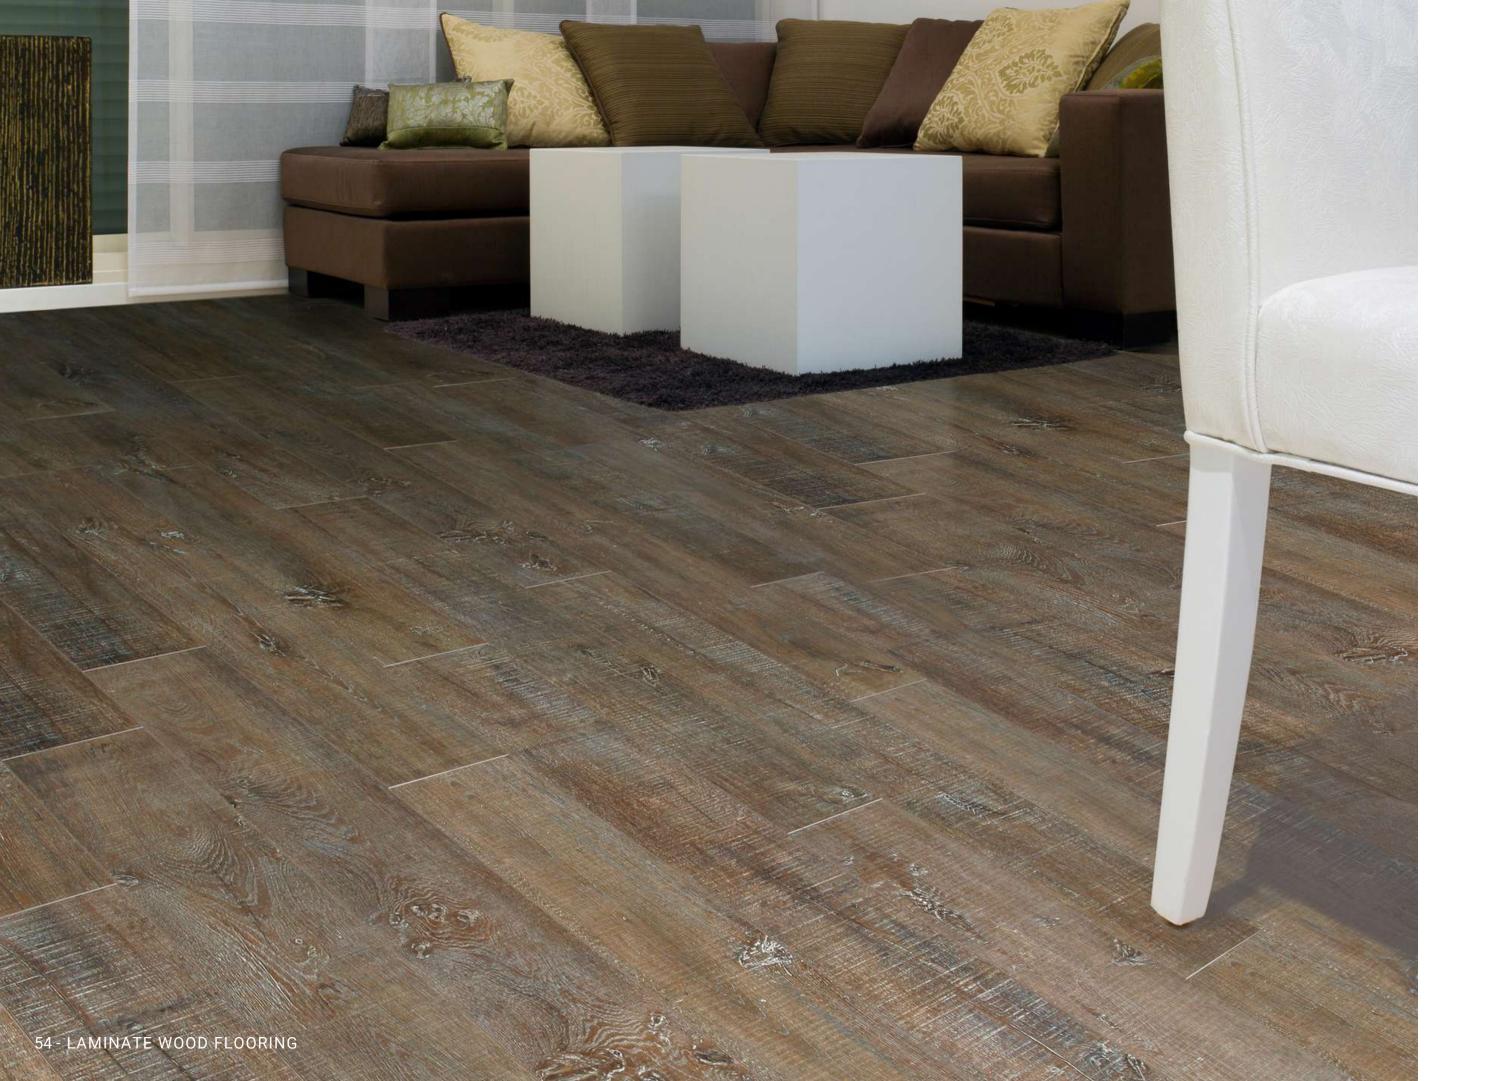

# WHITE, GREY AND BLACK TONES

White, grey, and black tones of wooden flooring can have a significant impact on the overall look and feel of an interior space. White tones give a bright and crisp feel, making a space appear larger and more open. Grey tones create a calming and sophisticated atmosphere, while black tones provide a bold and dramatic statement. The choice of tone depends on the desired style and ambience of the room. It is essential to consider other elements of the space, such as wall colour and furniture, when selecting the tone of wooden flooring to ensure a cohesive and harmonious design.