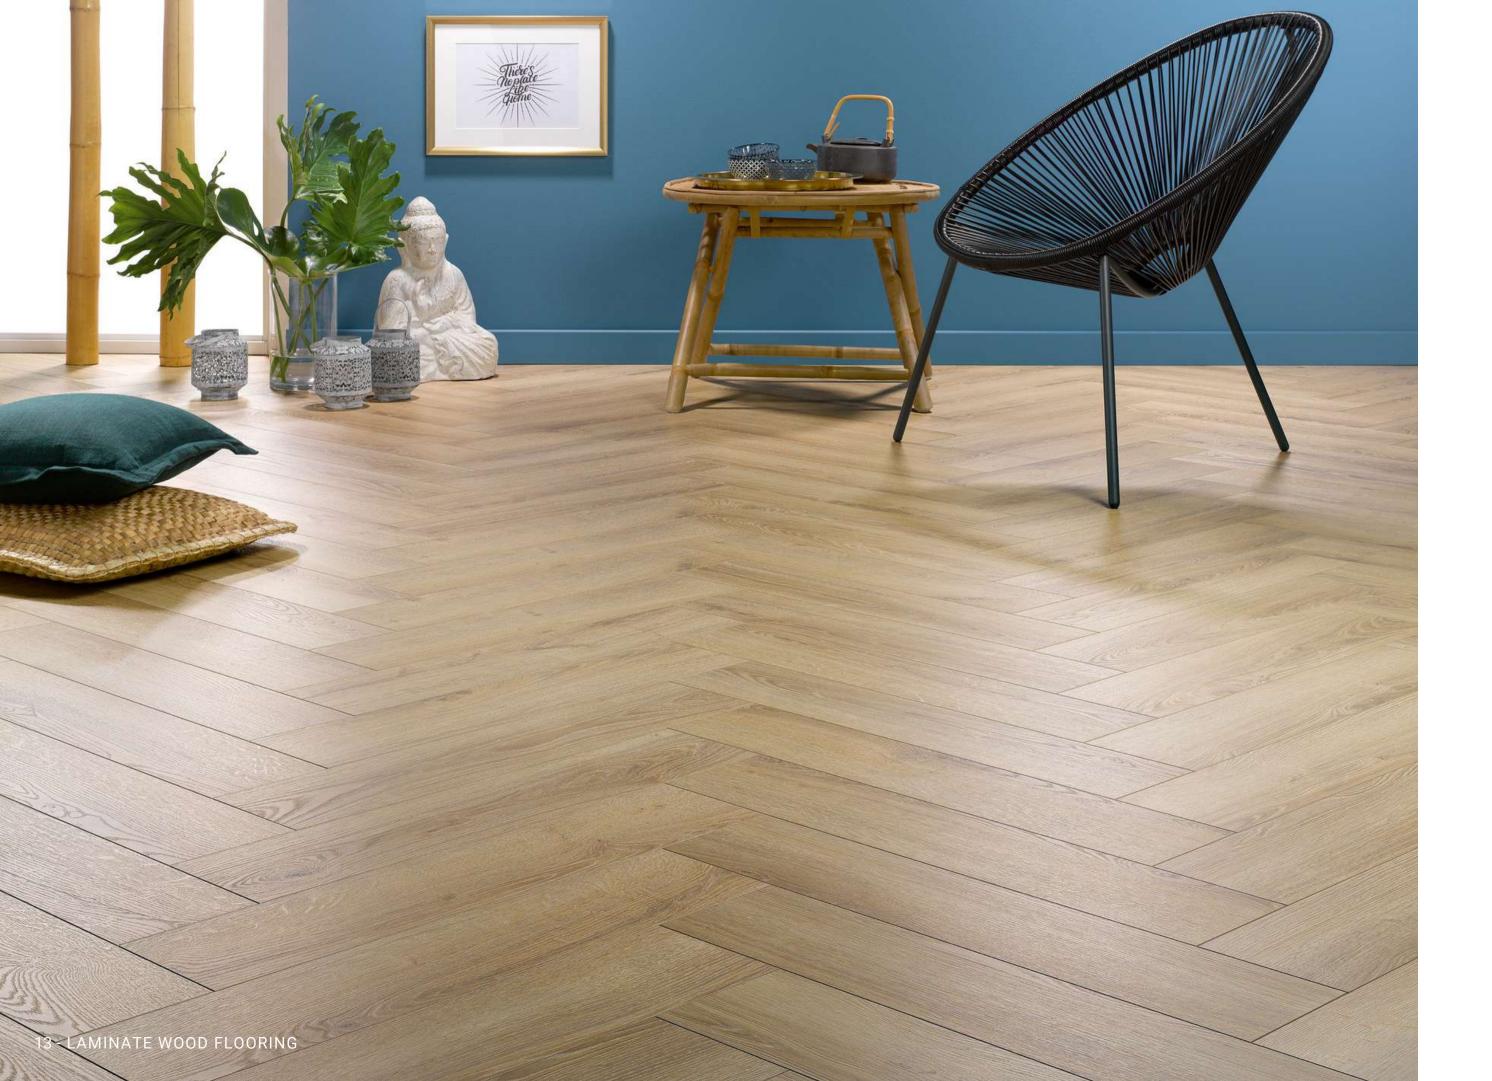

### CERTIFICATIONS

- \*Not all certifications apply to all products. For exact information, please ask.
- \*\* Above logos are used with permission from respective manufacturers.

Lighter wooden flooring can have a significant impact on interior design. It can make a space feel more open and bright and can create a modern and sleek aesthetic. Lighter-coloured wood can also complement various design styles, from Scandinavian to mid-century modern. Additionally, lighter wood floors can highlight other interior design elements, such as furniture or artwork. Lighter wooden flooring can be an excellent choice for creating a fresh and inviting interior space.

### **AIRY LIGHT TONES**

COLLECTION

HICKORY VERMONT
37480, AC 4
1383MM X 159MM X 10MM
PLANK
PREMIUM COLLECTION

WHITEWASH
R-280H, AC 3
600MM X 100MM X 12MM
HERRINGBONE
HERRINGBONE COLLECTION

SARDINIA OAK
619, AC 6
640MM X 143MM X 12MM
HERRINGBONE
ALSA HERRINGBONE COLLECTION