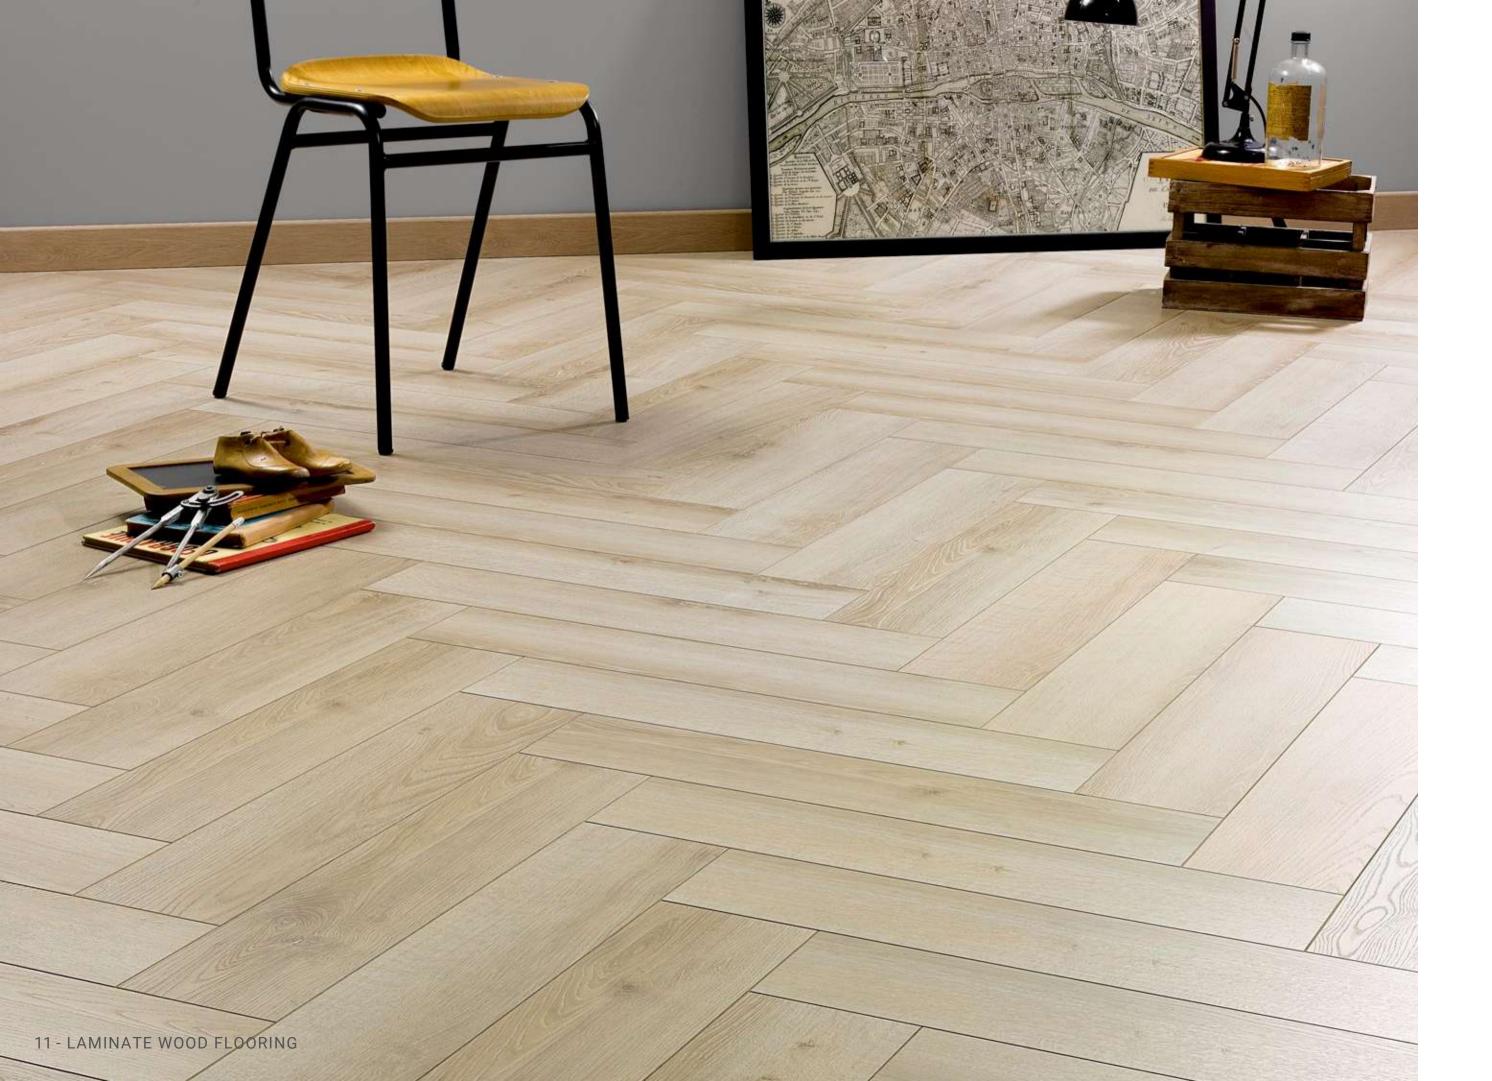

# **HICKORY VERMONT**

37480, AC 4 1383MM X 159MM X 10MM PLANK PREMIUM COLLECTION