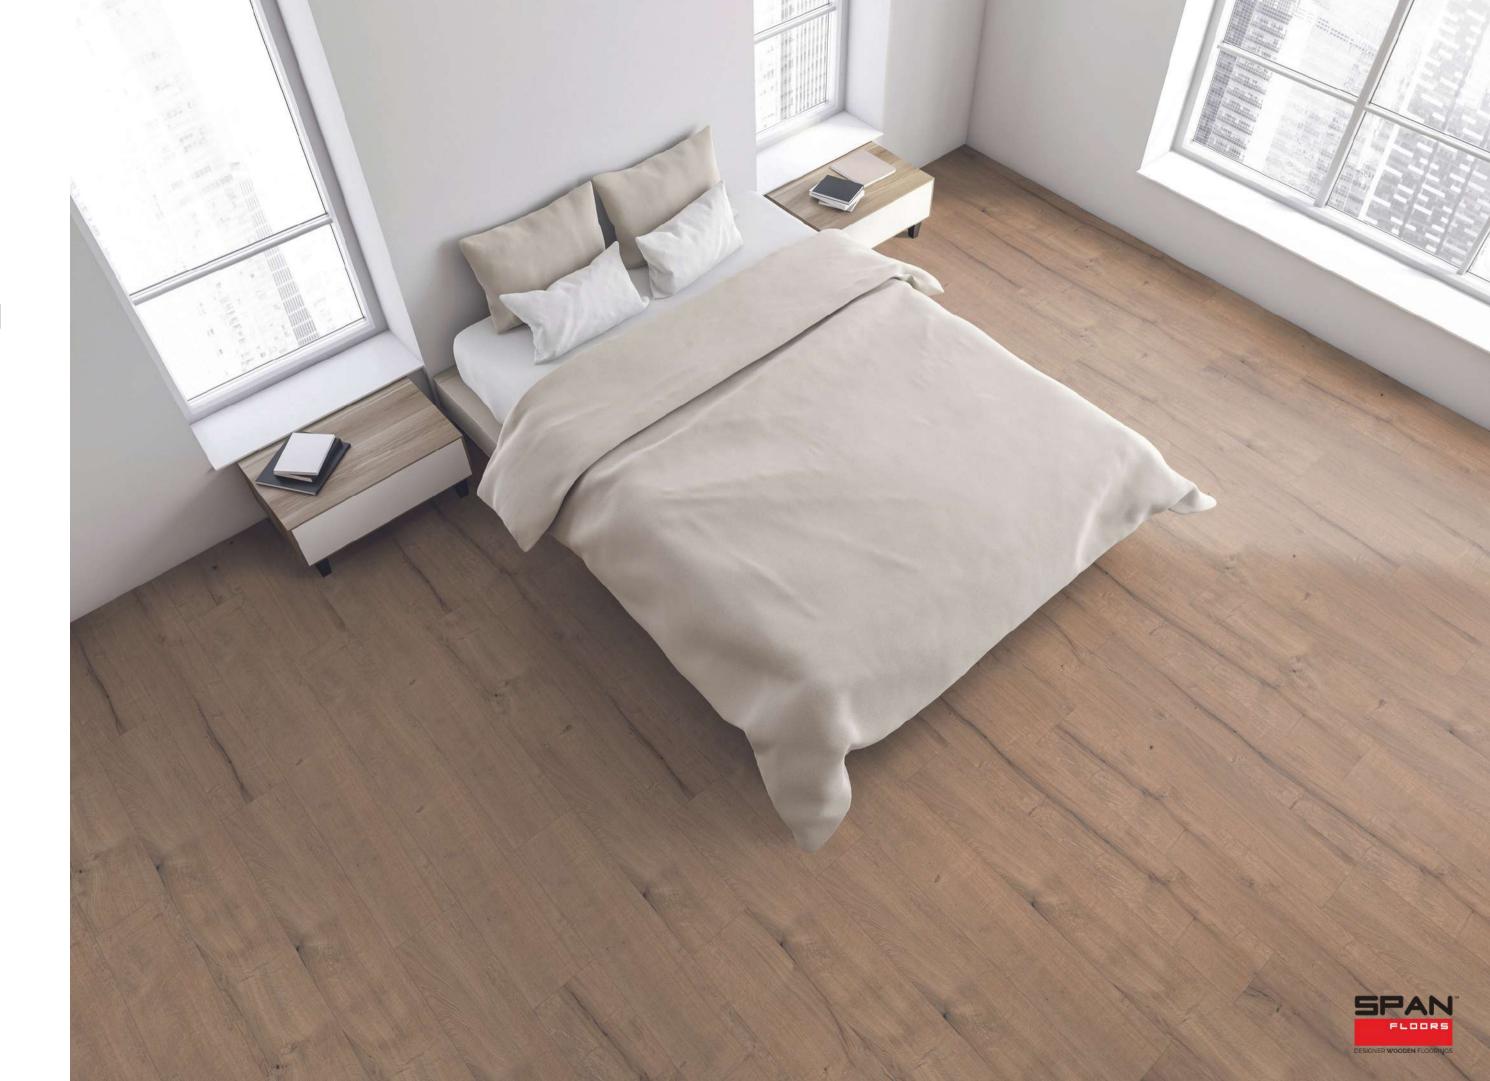

# MEDIUM NATURAL TONES

Medium natural tones of wooden flooring bring a warm and inviting touch to any interior space. The natural tones and grains of the wood create a sense of comfort and calmness while also adding texture and depth to the room. This type of flooring is versatile and can complement a variety of design styles, from modern to traditional. These tones make an excellent choice for creating warm and comfortable spaces.

### MEDIUM NATURAL TONES

COLLECTION

TOFFEE SAPPHIRE
R-475, AC 4
1215MM X 193MM X 12MM
PLANK
SAPPHIRE COLLECTION

PINE FARCO SPIRIT
K-4365 PINE, AC 4
1383MM X 193MM X 8MM
PLANK
3 IN 1 COLLECTION

CELLER

RA-14, AC 4
1215MM X 193MM X 12MM
PLANK
PRAGUE COLLECTION