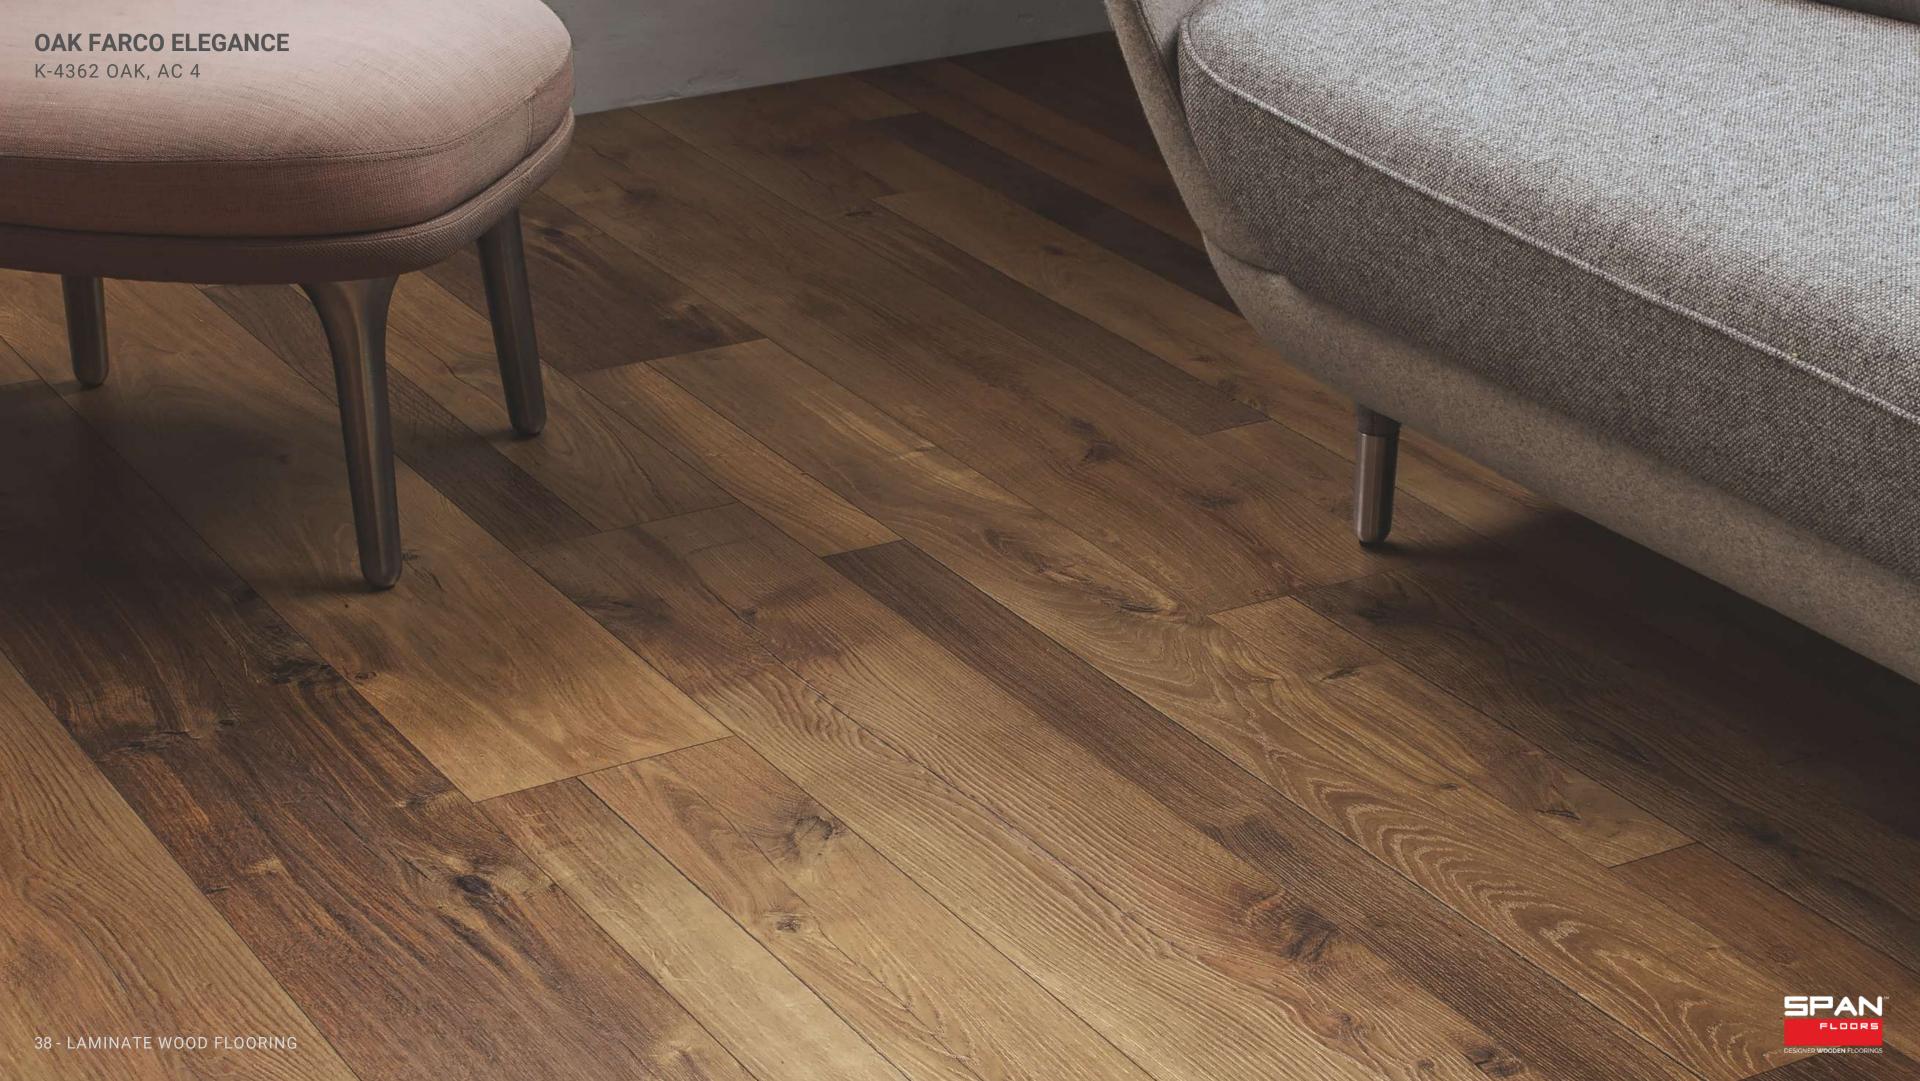

### MEDIUM NATURAL TONES

COLLECTION

OAK FARCO ELEGANCE
K-4362 OAK, AC 4
1383MM X 193MM X 8MM
PLANK
3 IN 1 COLLECTION

PRALIN OAK
535, AC 6
640MM X 143MM X 12MM
HERRINGBONE
ALSA HERRINGBONE COLLECTION

OAK MILANO REALE
K2589, AC 5
1290MM X 329MM X 8MM
PLANK
AQUAPRO COLLECTION

# OAK FARCO ELEGANCE

K-4362 OAK, AC 4 1383MM X 193MM X 8MM PLANK 3 IN 1 COLLECTION