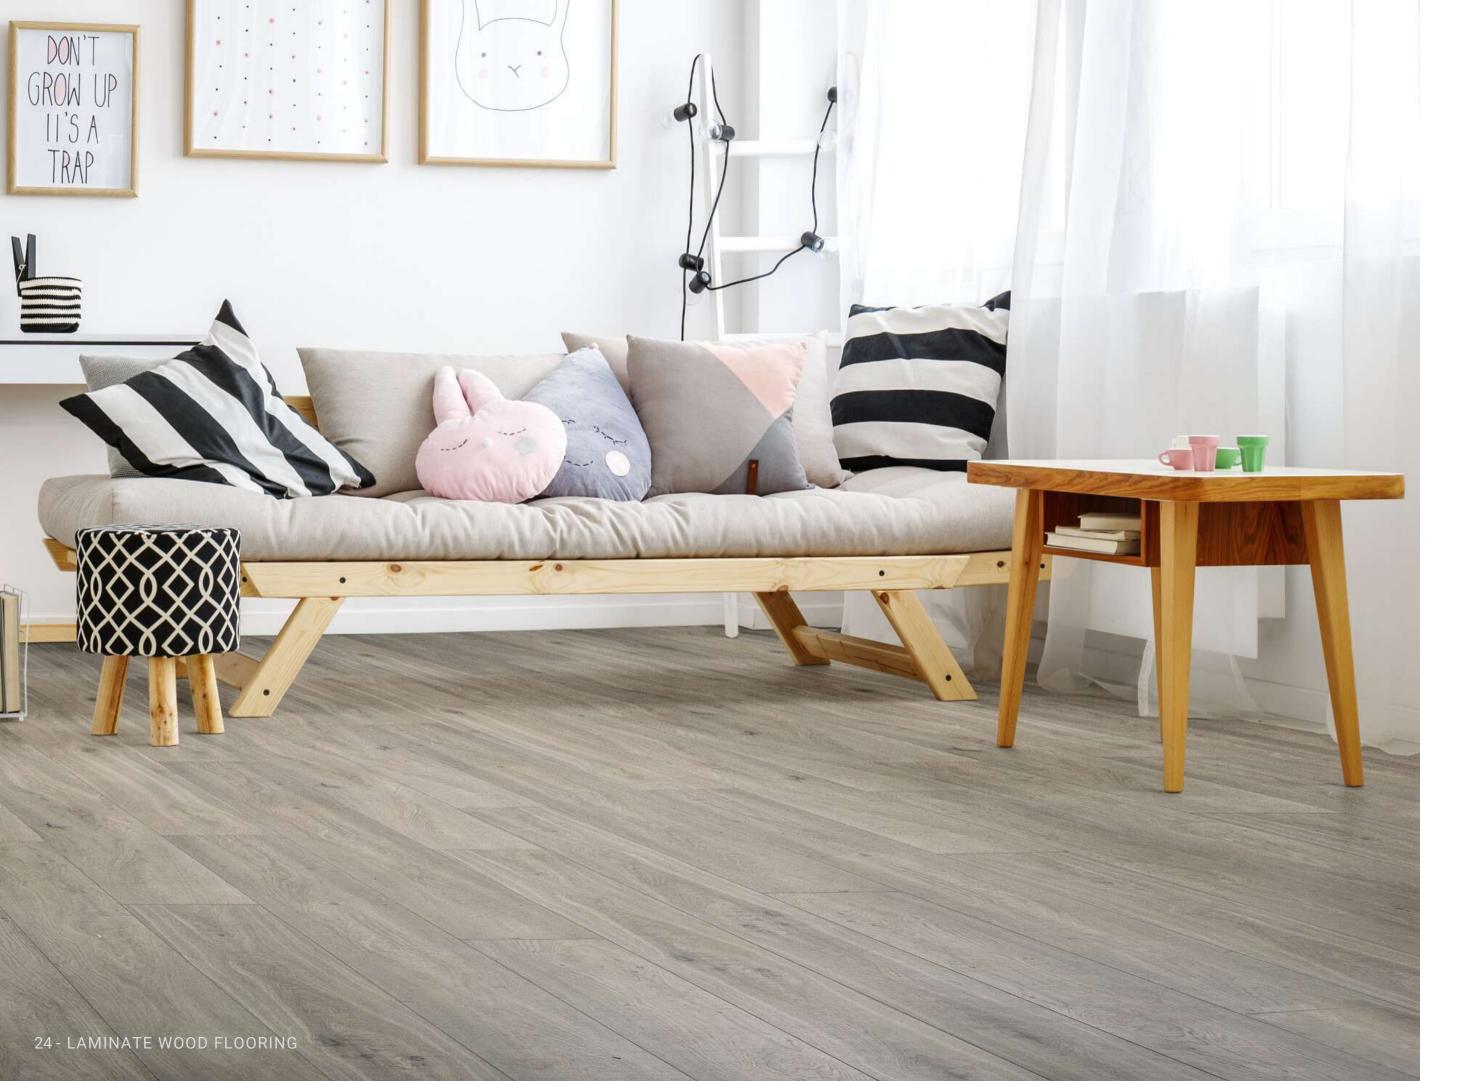

# Laminate WOOD FLOORING

COLLECTION 2023 - 24

# WHITE, GREY AND BLACK TONES

White, grey, and black tones of wooden flooring can have a significant impact on the overall look and feel of an interior space. White tones give a bright and crisp feel, making a space appear larger and more open. Grey tones create a calming and sophisticated atmosphere, while black tones provide a bold and dramatic statement. The choice of tone depends on the desired style and ambience of the room. It is essential to consider other elements of the space, such as wall colour and furniture, when selecting the tone of wooden flooring to ensure a cohesive and harmonious design.