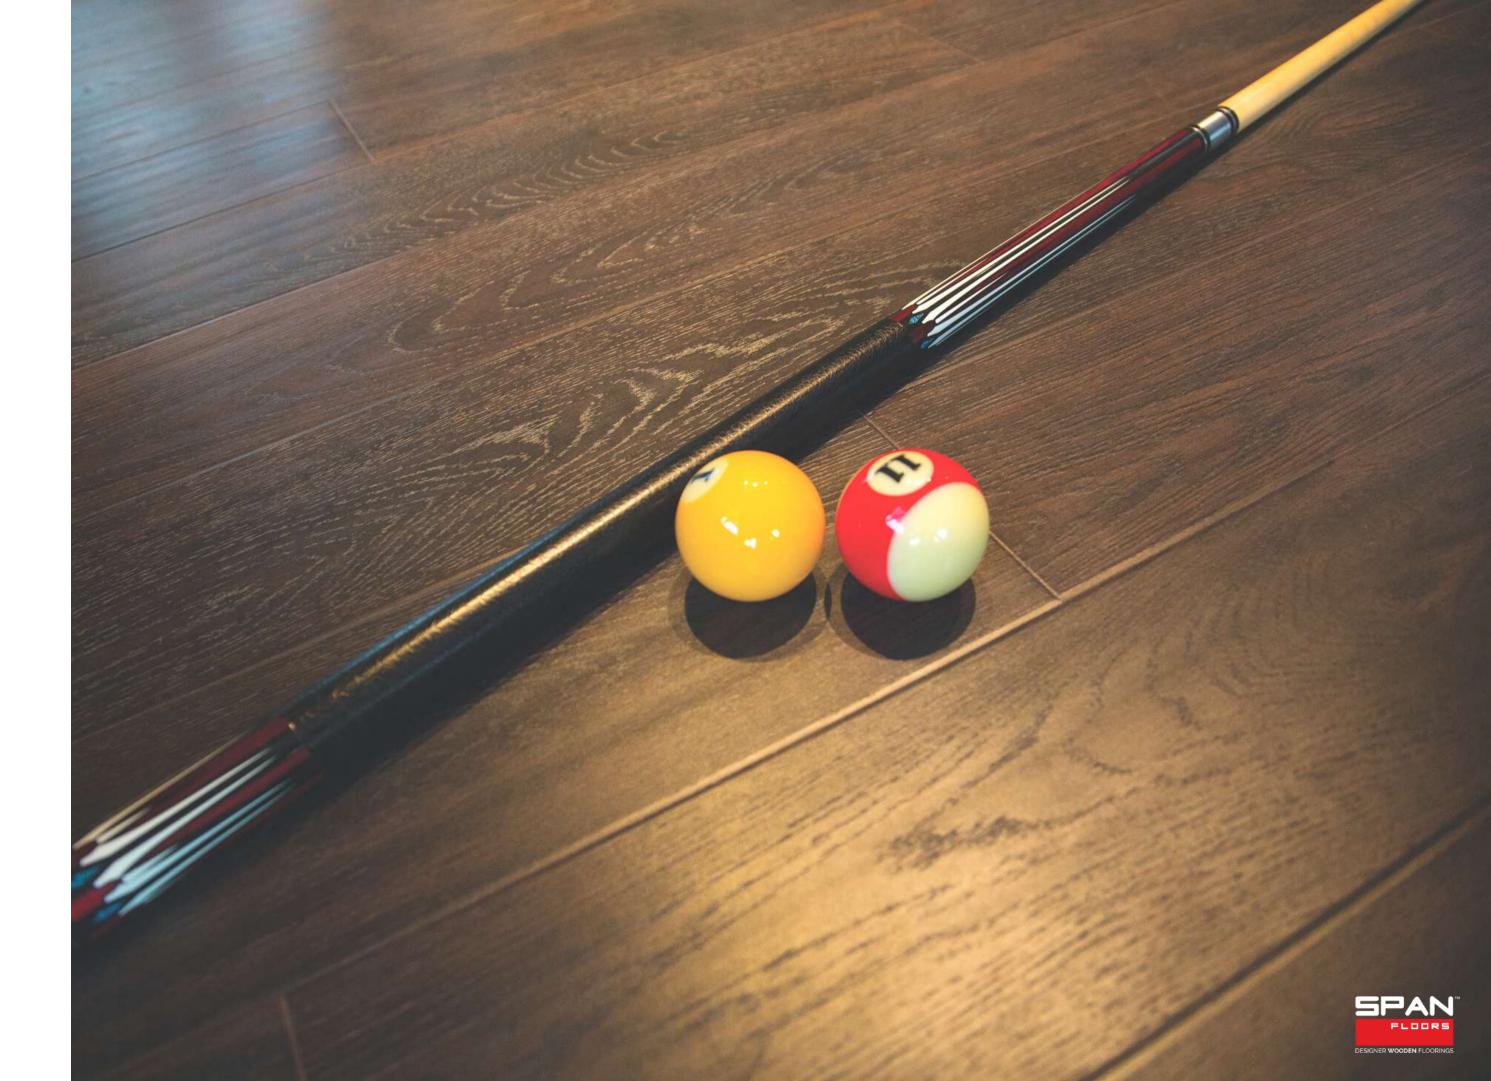

### **DURABILITY**

Beauty, at our end, is not skin deep. It goes deeper, much deeper. For example, the Span Floors laminate flooring collection is mainly in 10 mm and 12 mm thickness. This makes the flooring really robust and able to take the day to day knocks rather easily. In addition the locking systems are very strong too allowing the flooring planks to stay together and look nice in the long run. Now what about the daily traffic in a typical Indian home? Well, we have taken care of that too. The scratch resistant coating on top makes the planks very resistant to abrasion caused by dust under the feet. And what about moisture? Again, the core board of our laminate floors is quite water resistant. Additionally our latest AQUAPro collection is even more resistant to water. While flooding will destroy any laminate floor but short of that you are in good hands. Just ask for and follow the instructions.

### **IMPACT RESISTANCE**

Tested to exacting European norms, the impact resistance belongs to class 32/33 depending on the collection. Your floor can easily take the knocks from day to day life and your high heels.