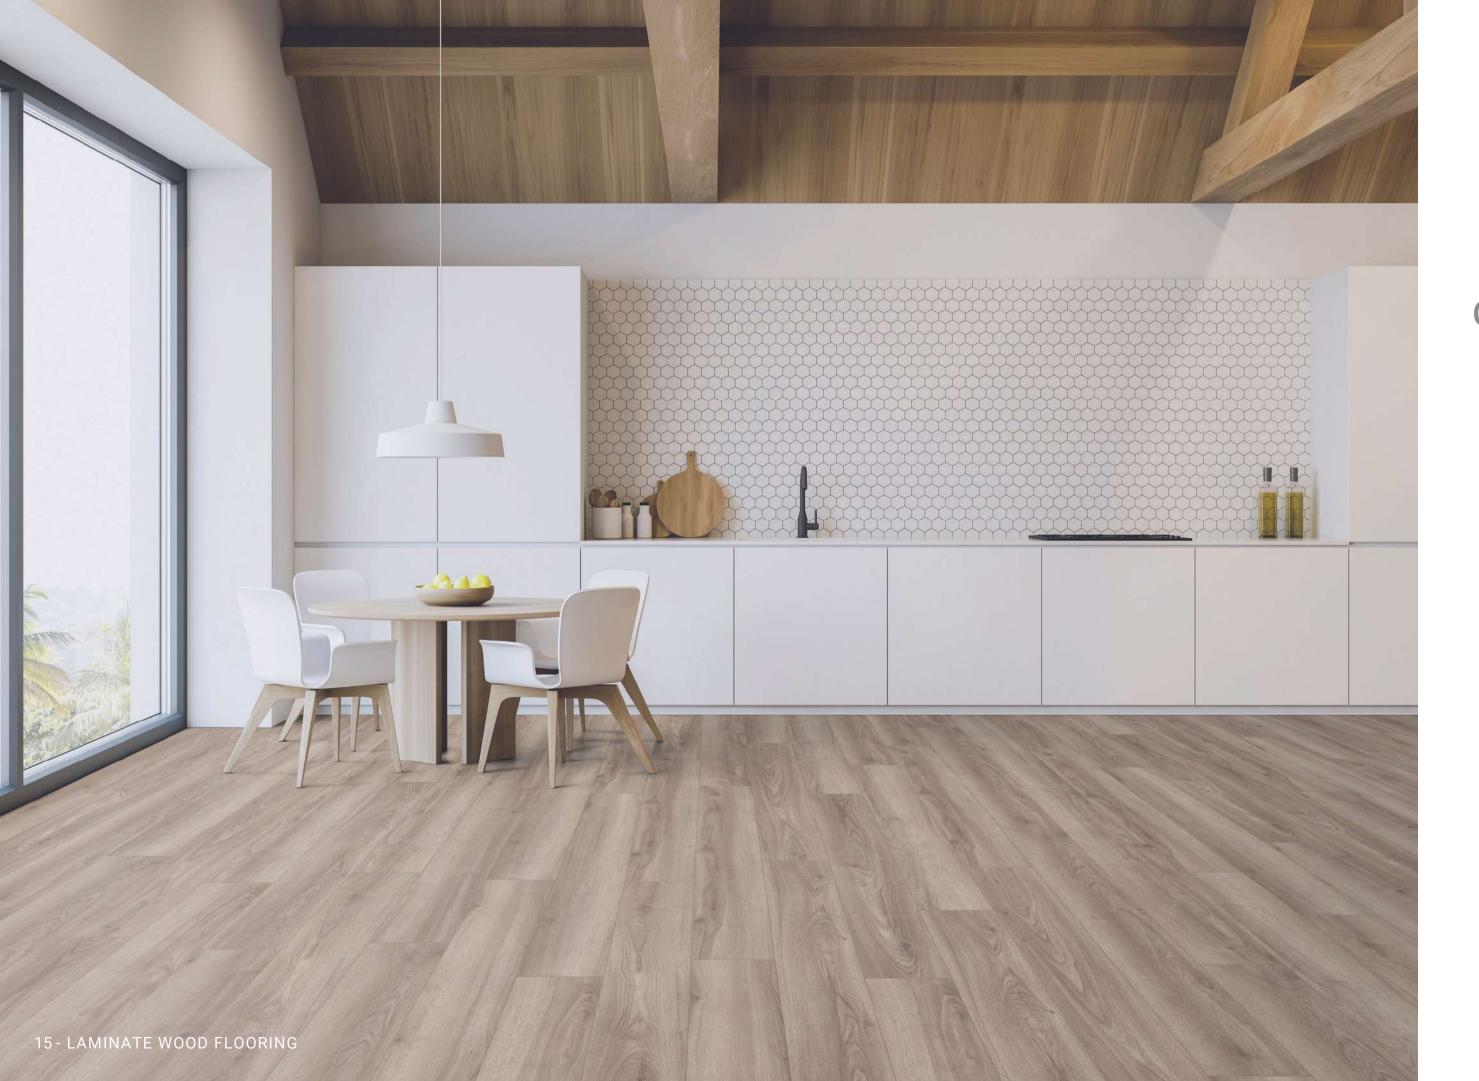

### CERTIFICATIONS

- \*Not all certifications apply to all products. For exact information, please ask.
- \*\* Above logos are used with permission from respective manufacturers.

Lighter wooden flooring can have a significant impact on interior design. It can make a space feel more open and bright and can create a modern and sleek aesthetic. Lighter-coloured wood can also complement various design styles, from Scandinavian to mid-century modern. Additionally, lighter wood floors can highlight other interior design elements, such as furniture or artwork. Lighter wooden flooring can be an excellent choice for creating a fresh and inviting interior space.

### **AIRY LIGHT TONES**

COLLECTION

HICKORY VERMONT
37480, AC 4
1383MM X 159MM X 10MM
PLANK
PREMIUM COLLECTION

WHITEWASH
R-280H, AC 3
600MM X 100MM X 12MM
HERRINGBONE
HERRINGBONE COLLECTION

SARDINIA OAK
619, AC 6
640MM X 143MM X 12MM
HERRINGBONE
ALSA HERRINGBONE COLLECTION