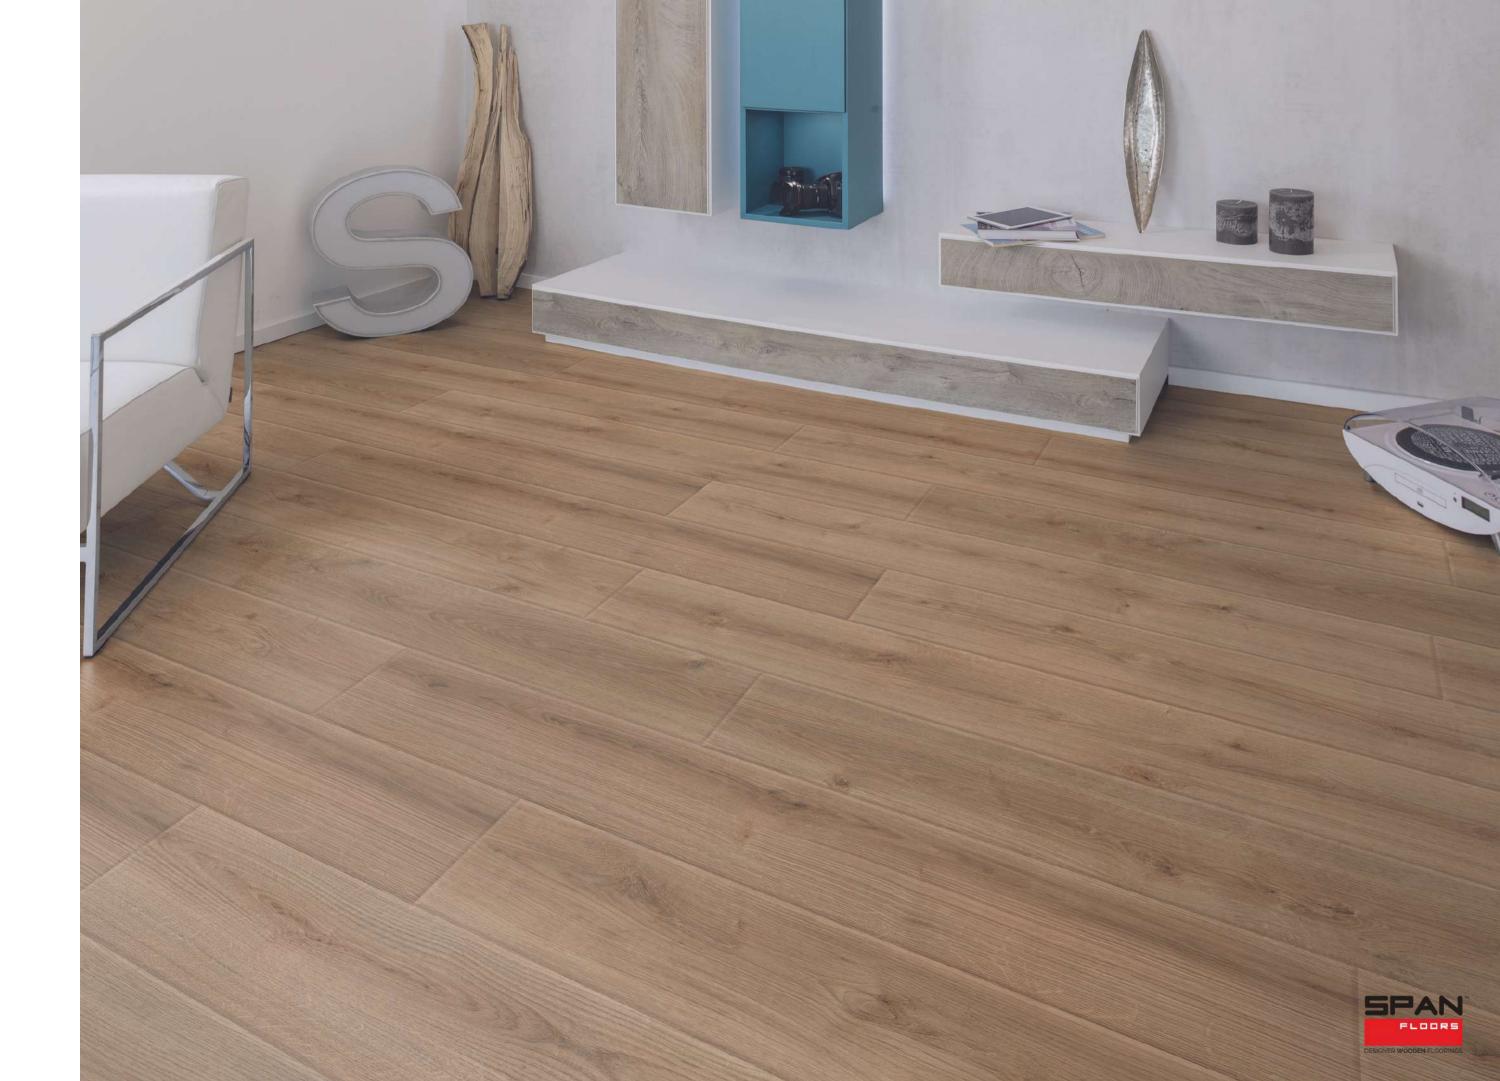

# MEDIUM NATURAL TONES

Medium natural tones of wooden flooring bring a warm and inviting touch to any interior space. The natural tones and grains of the wood create a sense of comfort and calmness while also adding texture and depth to the room. This type of flooring is versatile and can complement a variety of design styles, from modern to traditional. These tones make an excellent choice for creating warm and comfortable spaces.

### MEDIUM NATURAL TONES

COLLECTION

TOFFEE SAPPHIRE
R-475, AC 4
1215MM X 193MM X 12MM
PLANK
SAPPHIRE COLLECTION

PINE FARCO SPIRIT
K-4365 PINE, AC 4
1383MM X 193MM X 8MM
PLANK
3 IN 1 COLLECTION

CELLER

RA-14, AC 4
1215MM X 193MM X 12MM
PLANK
PRAGUE COLLECTION