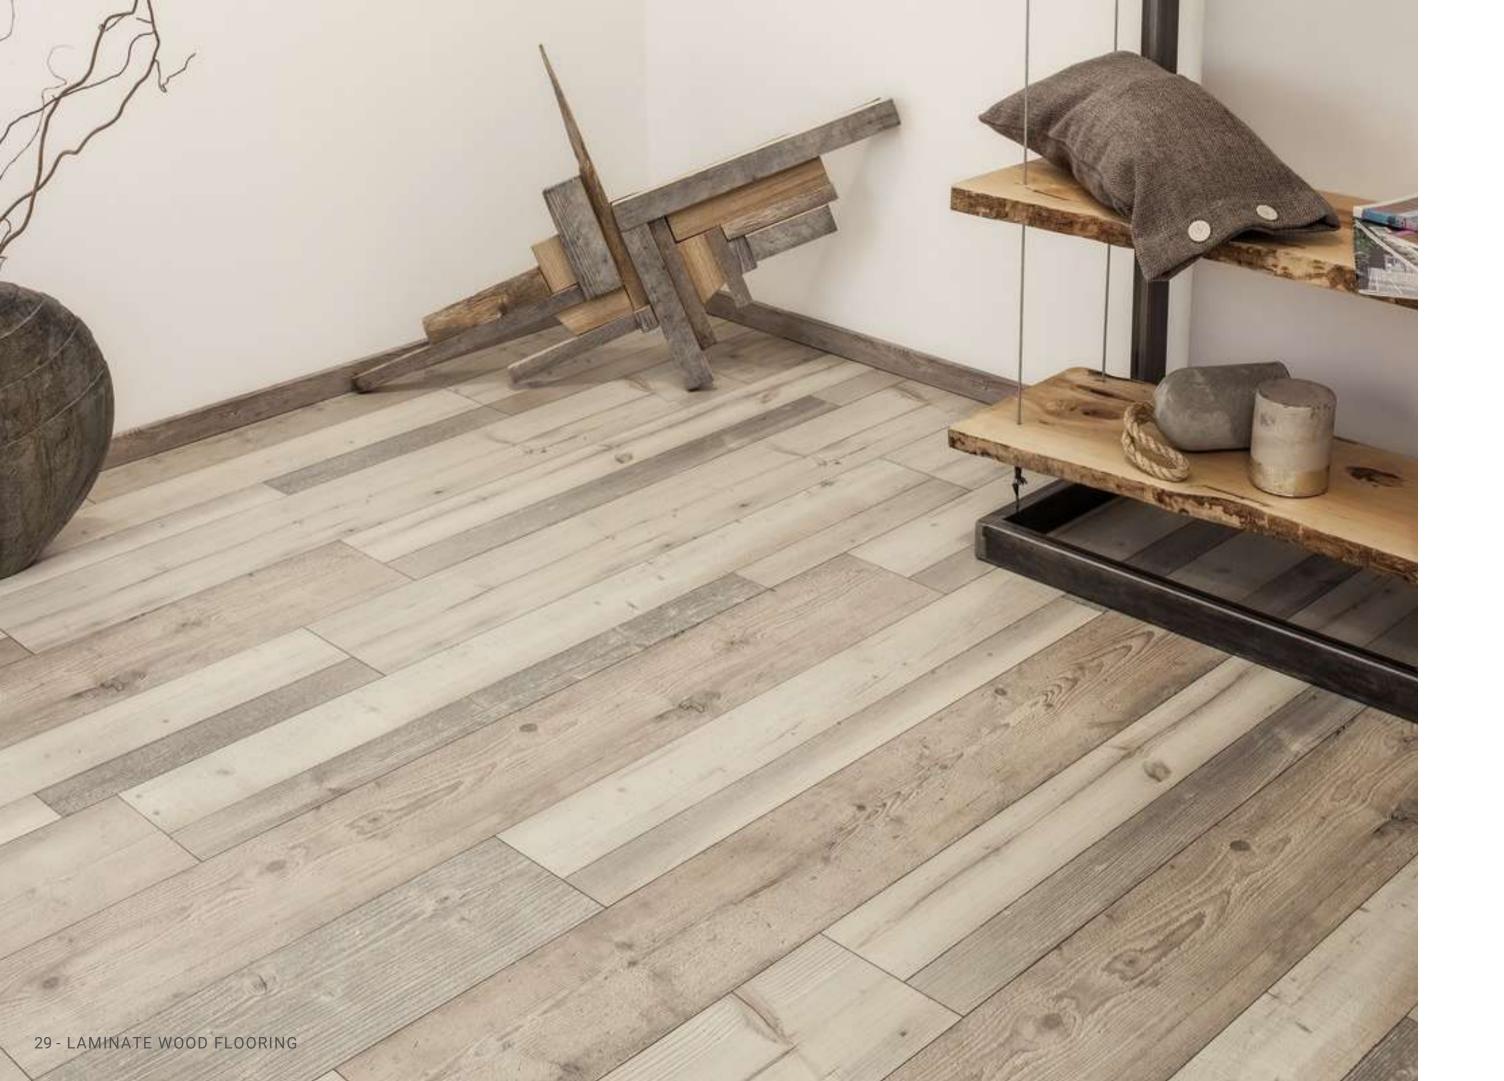

### CERTIFICATIONS

- \*Not all certifications apply to all products. For exact information, please ask.
- \*\* Above logos are used with permission from respective manufacturers.

Lighter wooden flooring can have a significant impact on interior design. It can make a space feel more open and bright and can create a modern and sleek aesthetic. Lighter-coloured wood can also complement various design styles, from Scandinavian to mid-century modern. Additionally, lighter wood floors can highlight other interior design elements, such as furniture or artwork. Lighter wooden flooring can be an excellent choice for creating a fresh and inviting interior space.

# WHITE, GREY AND BLACK TONES

White, grey, and black tones of wooden flooring can have a significant impact on the overall look and feel of an interior space. White tones give a bright and crisp feel, making a space appear larger and more open. Grey tones create a calming and sophisticated atmosphere, while black tones provide a bold and dramatic statement. The choice of tone depends on the desired style and ambience of the room. It is essential to consider other elements of the space, such as wall colour and furniture, when selecting the tone of wooden flooring to ensure a cohesive and harmonious design.