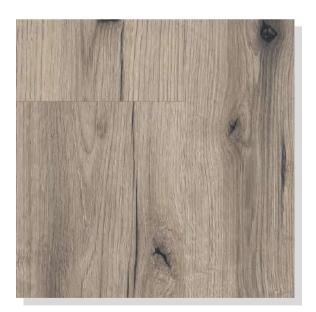

# EARTHY BROWN TONES

Using earthy brown tones of wooden flooring can create a regal and elegant atmosphere in any interior. The natural beauty of wood adds character and texture to a space, making it feel cosy and grounded. Earthy brown tones can also complement a wide range of colour schemes and design styles, from rustic to modern. These darker tones make an excellent choice for creating an elegant and sophisticated space.

### **EARTHY BROWN TONES**

COLLECTION

OAK ORLANDO 34242, AC 4 1383MM X 159MM X 10MM PLANK PREMIUM COLLECTION

OAK FARCO VIVID
K-4366 PINE, AC 4
1383MM X 193MM X 8MM
PLANK
3 IN 1 COLLECTION

OAK FORTRESS ASHFORD