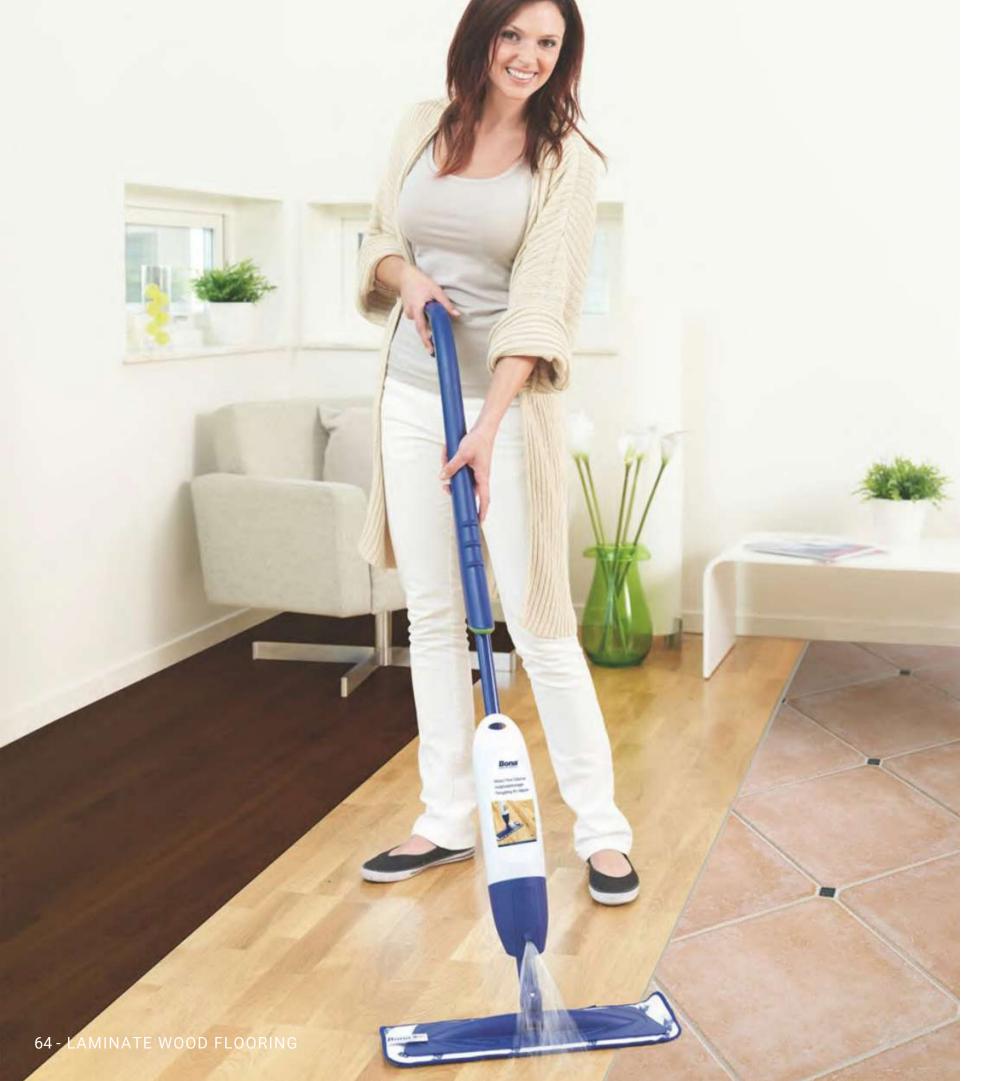

### FLOOR CLEANING AND MAINTENANCE

Bona Spray Mop for Laminate floors enables you to clean and maintain your floors in a sweep. Ergonomic and simple to use, the Spray Mopp is quick to assemble and refill with the specially developed Laminate cleaner. Forget filling up a bucket and adding concentrate, just spray and clean! You can use this cleaner on tile, laminate, and other hard surfaces such as ceramic, linoleum, vinyl, granite and more.

Ergonomic and simple to use, the Spray Mopp is quick to assemble and refill with the specially developed Laminate cleaner. Forget filling up a bucket and adding concentrate - just spray and clean!