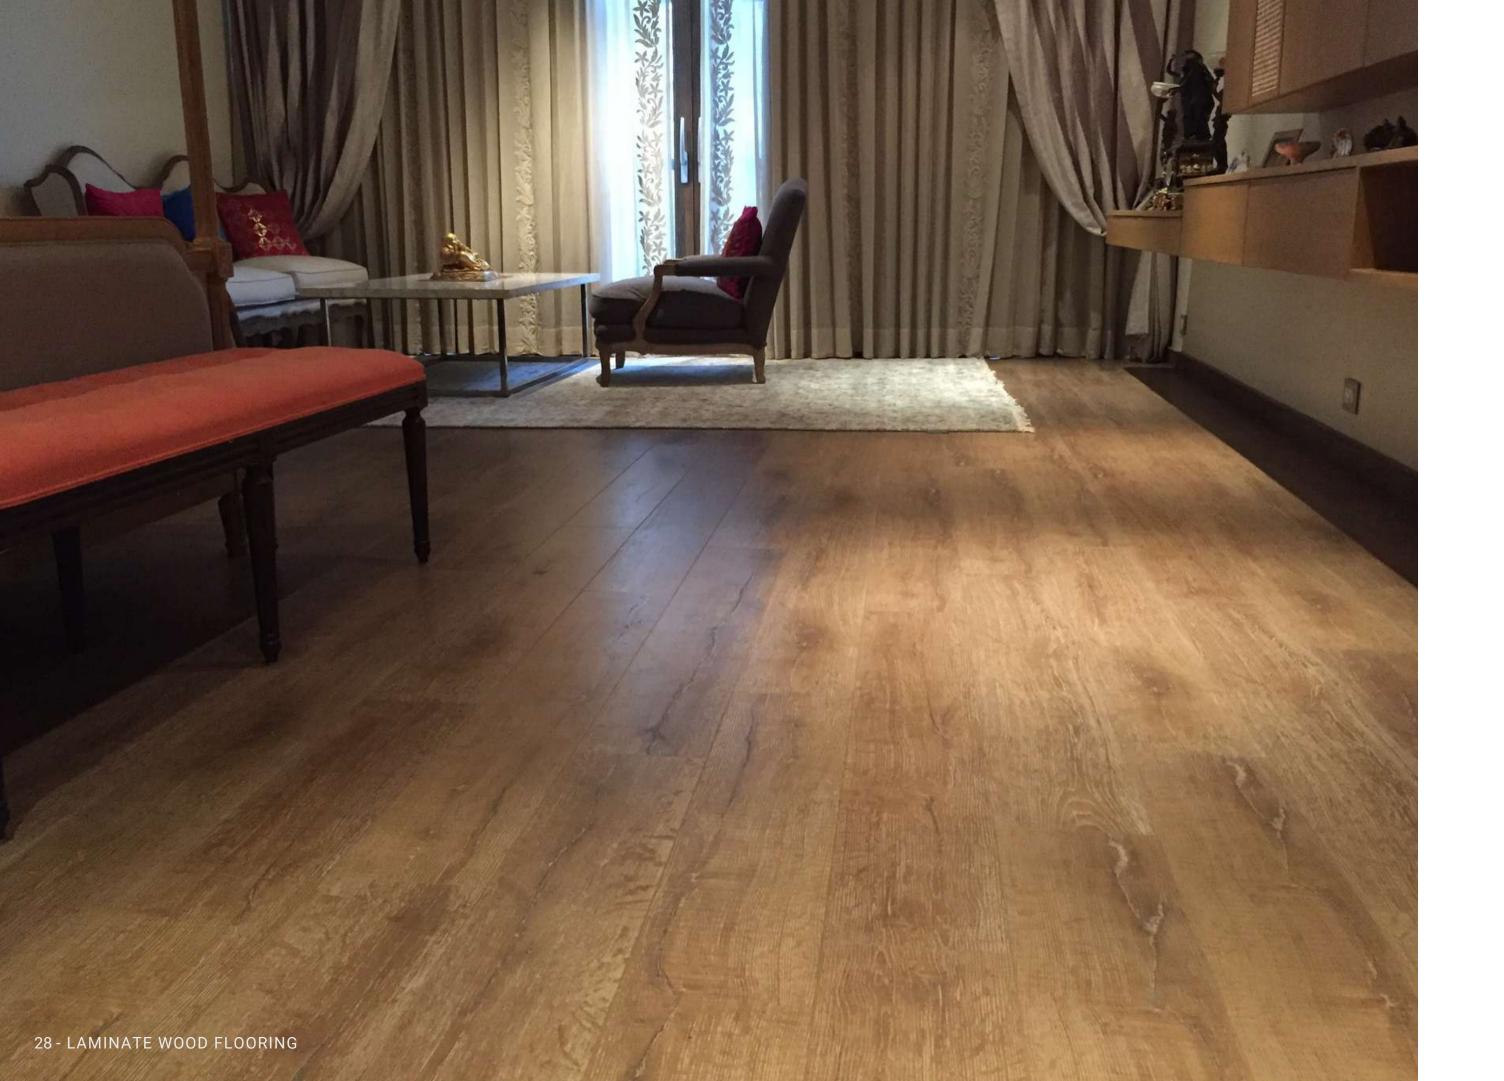

# MEDIUM NATURAL TONES

Medium natural tones of wooden flooring bring a warm and inviting touch to any interior space. The natural tones and grains of the wood create a sense of comfort and calmness while also adding texture and depth to the room. This type of flooring is versatile and can complement a variety of design styles, from modern to traditional. These tones make an excellent choice for creating warm and comfortable spaces.