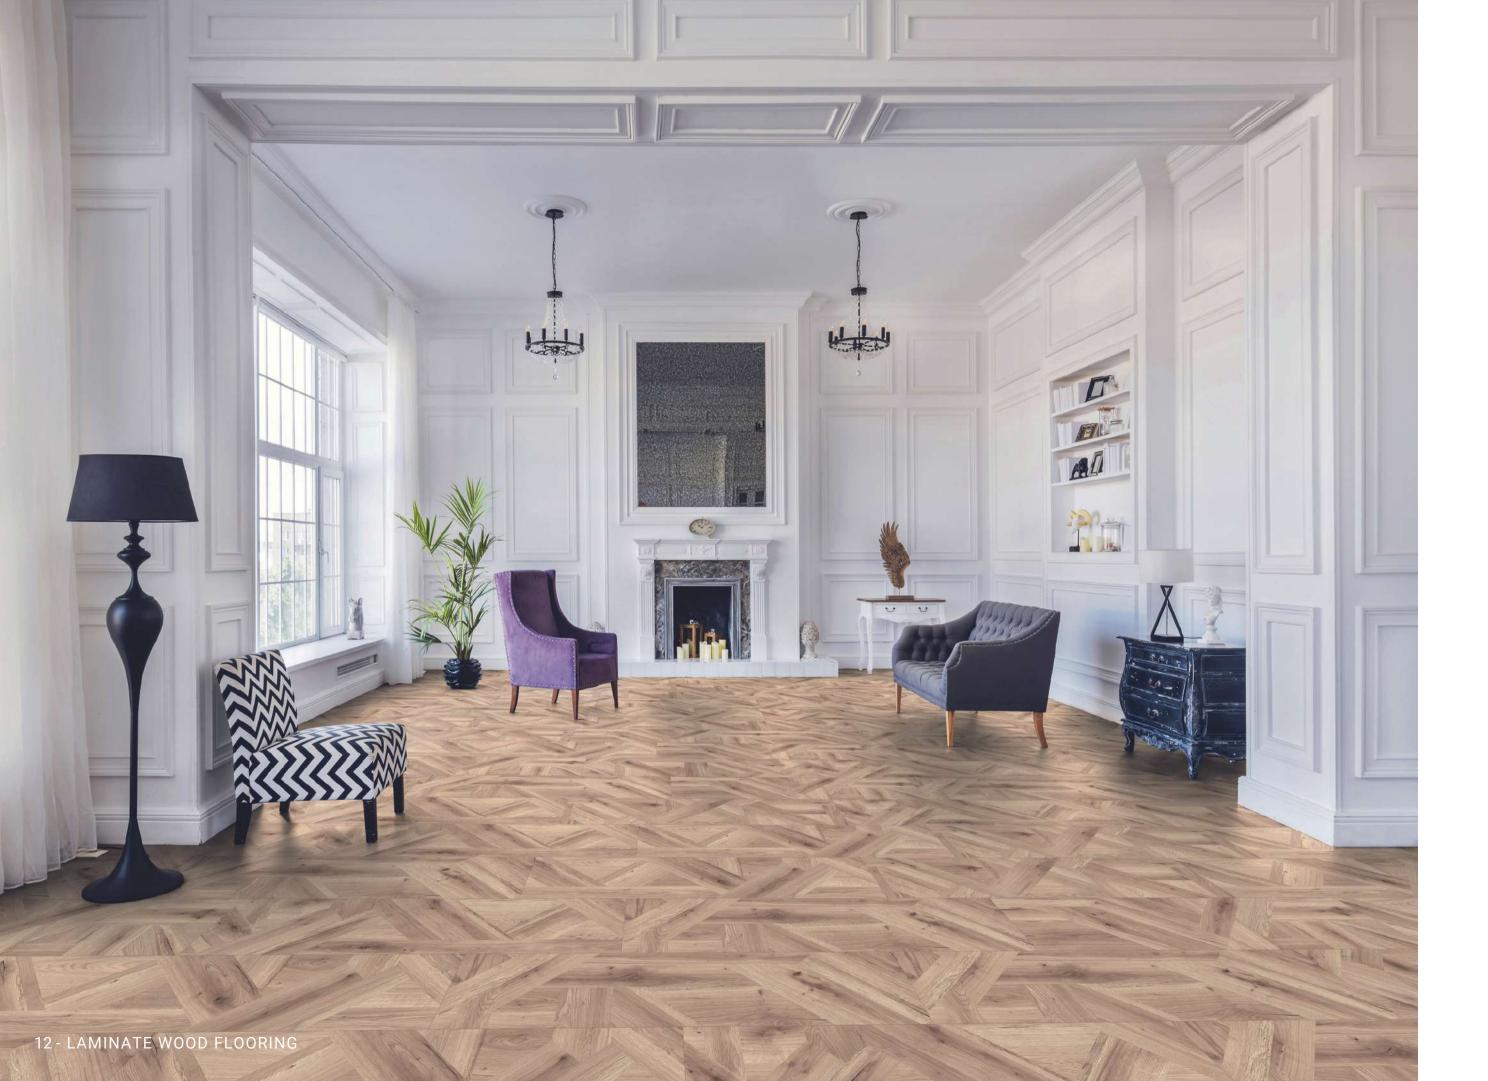

*

COLLECTION



SUNSET

471W, AC 6
644MM X 143MM X 12MM
HERRINGBONE
ALSA HERRINGBONE COLLECTION



OAK ZERMATT CASTOR
K2413, AC 5
1383MM X 193MM X 8.5MM
PLANK
FLOORGANIC COLLECTION



OAK CORDOBA MODERNO
K2240, AC 5
1383MM X 193MM X 8MM
PLANK
AQUAPRO COLLECTION



OAK EVOKE SOLANO
K5576, AC 5
1383MM X 193MM X 8MM
PLANK
AQUAPRO COLLECTION



# **HICKORY VERMONT**

37480, AC 4 1383MM X 159MM X 10MM PLANK PREMIUM COLLECTION





### WHITEWASH

R-280H, AC 3
600MM X 100MM X 12MM
HERRINGBONE
HERRINGBONE COLLECTION









### SARDINIA OAK

619, AC 6 640MM X 143MM X 12MM HERRINGBONE ALSA HERRINGBONE COLLECTION



# OAK FRESCO LODGE

K-4381 OAK, AC 4
1383MM X 159MM X 10MM
PLANK
PREMIUM COLLECTION







### **JEFFERSON**

435, AC 6
640MM X 143MM X 12MM
HERRINGBONE
ALSA HERRINGBONE COLLECTION





### OAK MILANO NINA

K2587, AC 5
1290MM X 329MM X 8MM
PLANK
AQUAPRO COLLECTION





# SUNSET

471W, AC 6 644MM X 143MM X 12MM HERRINGBONE ALSA HERRINGBONE COLLECTION





# OAK ZERMATT CASTOR

K2413, AC 5 1383MM X 193MM X 8.5MM PLANK FLOORGANIC COLLECTION





# OAK CORDOBA MODERNO

K2240, AC 5
1383MM X 193MM X 8MM
PLANK
AQUAPRO COLLECTION





# OAK EVOKE SOLANO

K5576, AC 5
1383MM X 193MM X 8MM
PLANK
AQUAPRO COLLECTION





# WHITE, GREY AND BLACK TONES

White, grey, and black tones of wooden flooring can have a significant impact on the overall look and feel of an interior space. White tones give a bright and crisp feel, making a space appear larger and more open. Grey tones create a calming and sophisticated atmosphere, while black tones provide a bold and dramatic statement. The cho