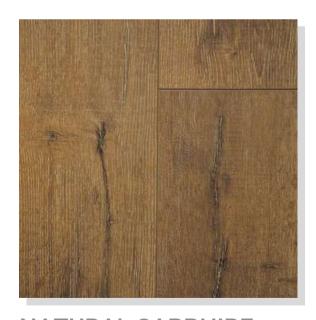

# EARTHY BROWN TONES

Using earthy brown tones of wooden flooring can create a regal and elegant atmosphere in any interior. The natural beauty of wood adds character and texture to a space, making it feel cosy and grounded. Earthy brown tones can also complement a wide range of colour schemes and design styles, from rustic to modern. These darker tones make an excellent choice for creating an elegant and sophisticated space.

### **EARTHY BROWN TONES**

COLLECTION

OAK ORLANDO 34242, AC 4 1383MM X 159MM X 10MM PLANK PREMIUM COLLECTION

OAK FARCO VIVID
K-4366 PINE, AC 4
1383MM X 193MM X 8MM
PLANK
3 IN 1 COLLECTION

OAK FORTRESS ASHFORD