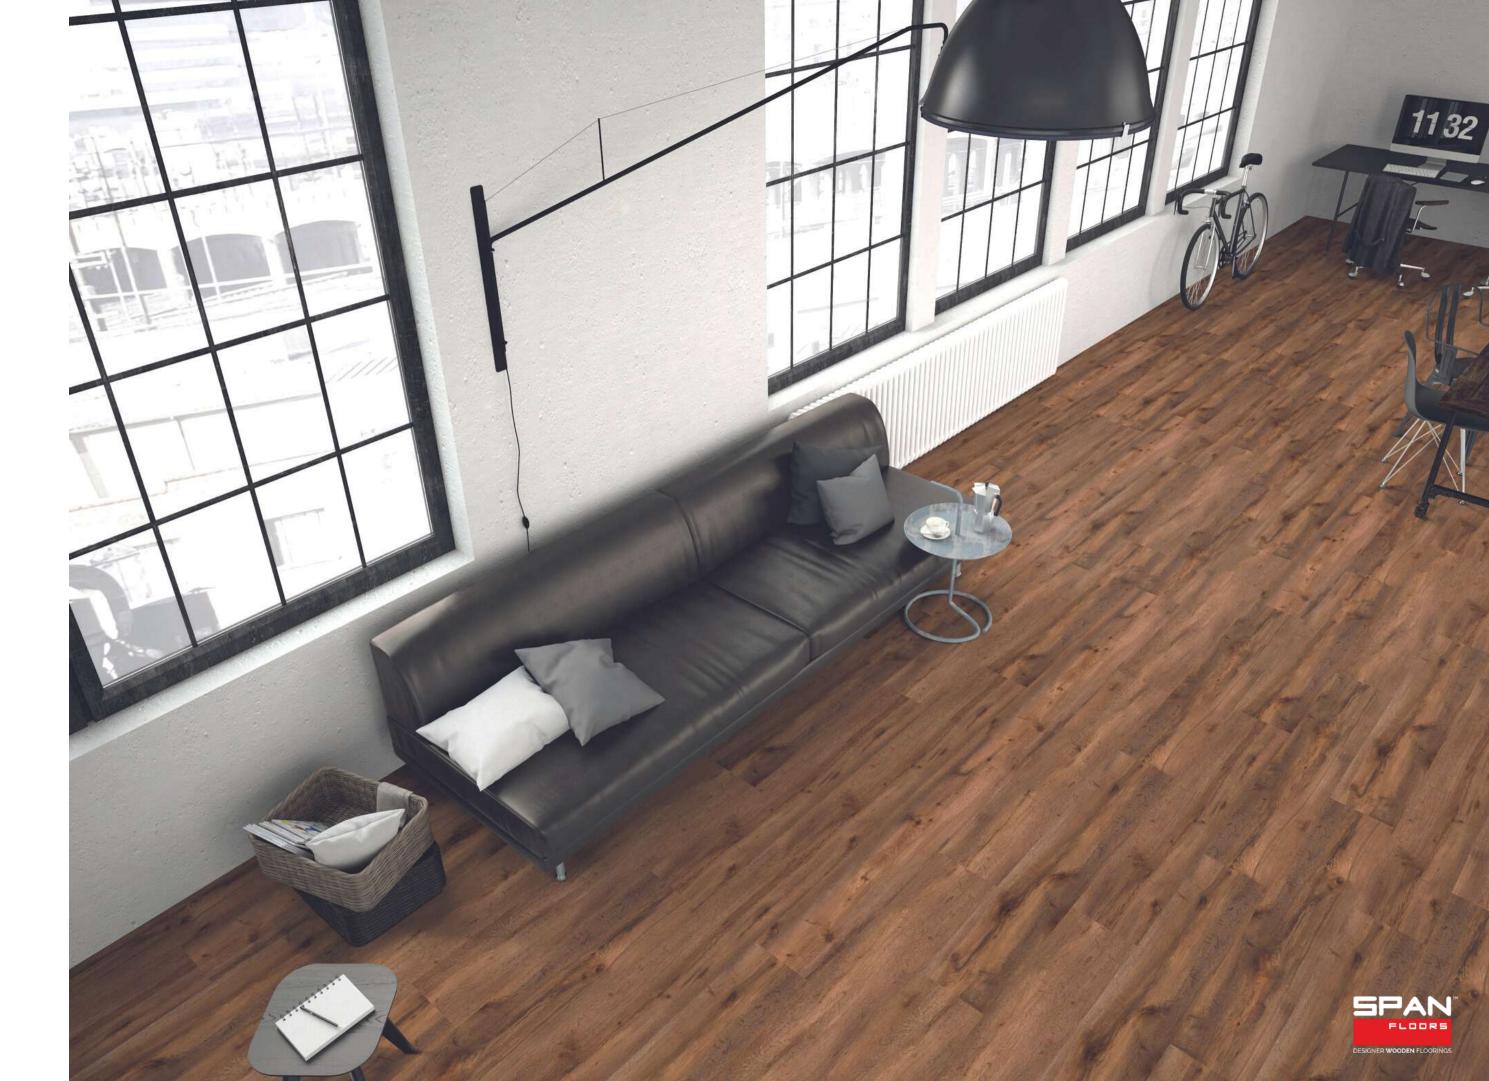

# EARTHY BROWN TONES

Using earthy brown tones of wooden flooring can create a regal and elegant atmosphere in any interior. The natural beauty of wood adds character and texture to a space, making it feel cosy and grounded. Earthy brown tones can also complement a wide range of colour schemes and design styles, from rustic to modern. These darker tones make an excellent choice for creating an elegant and sophisticated space.