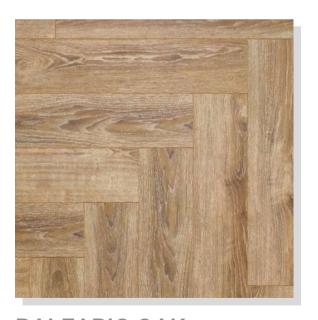

NATURAL SAPPHIRE
R-473, AC 4
1215MM X 193MM X 12MM
PLANK
SAPPHIRE COLLECTION

BALEARIC OAK
622, AC 6
640MM X 143MM X 12MM
HERRINGBONE
ALSA HERRINGBONE COLLECTION

# **BALEARIC OAK**

622, AC 6
640MM X 143MM X 12MM
HERRINGBONE
ALSA HERRINGBONE COLLECTION