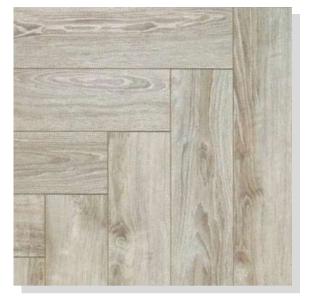

### SARDINIA OAK

619, AC 6 640MM X 143MM X 12MM HERRINGBONE ALSA HERRINGBONE COLLECTION