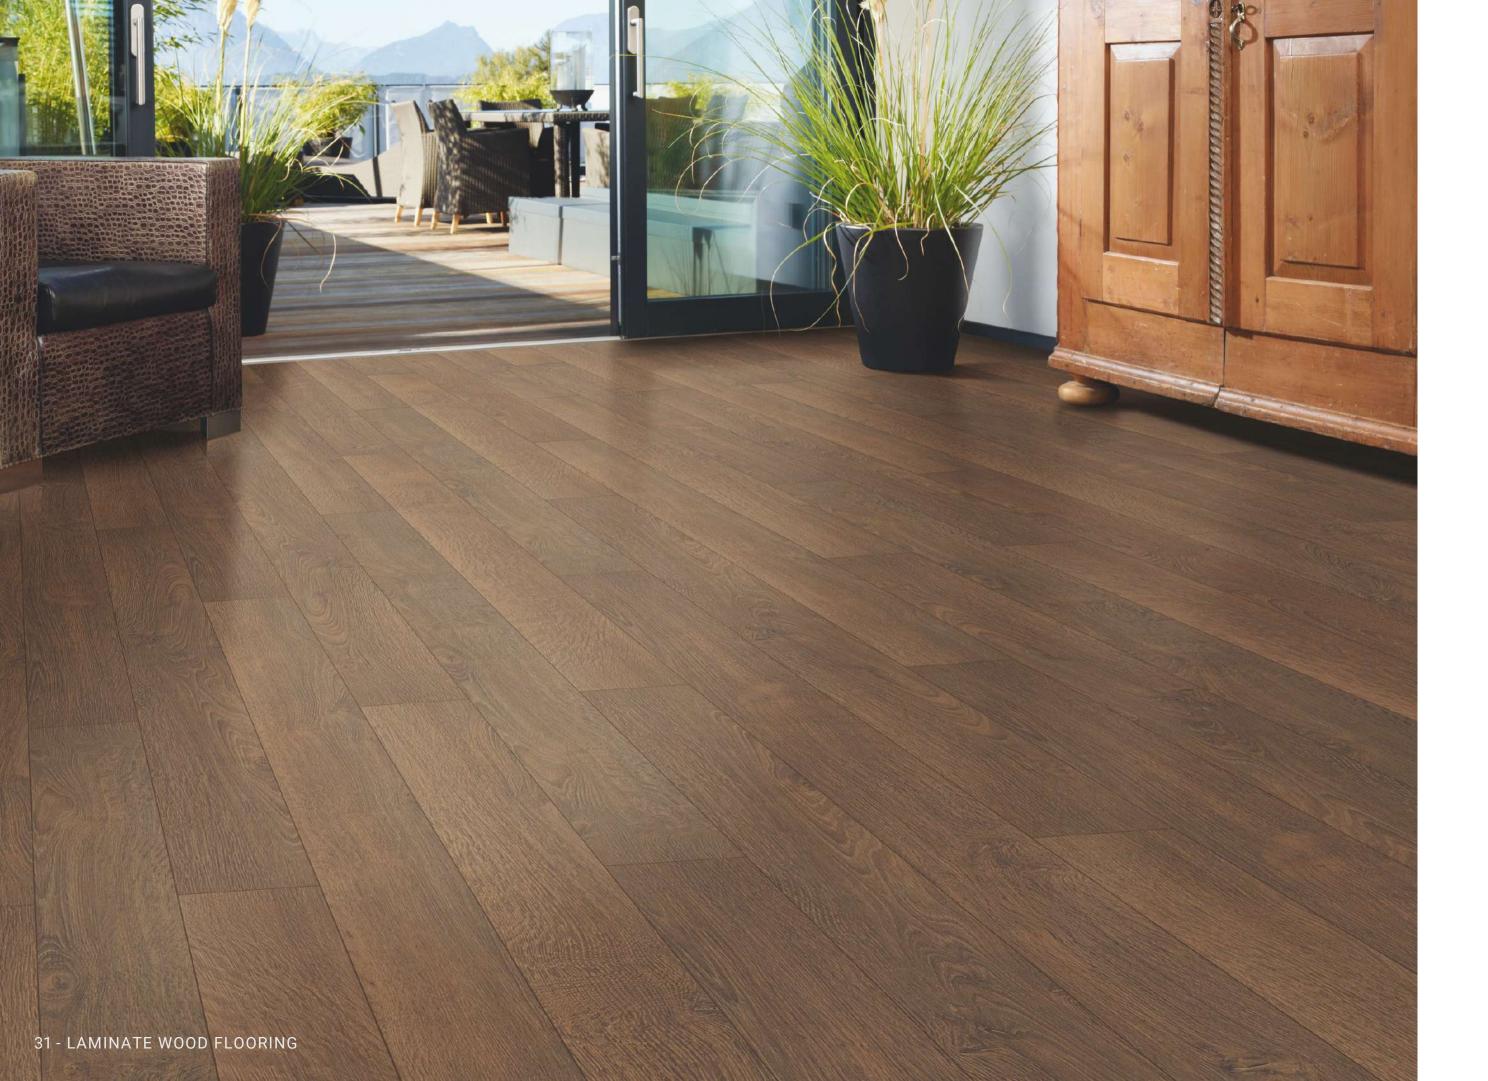

# MEDIUM NATURAL TONES

Medium natural tones of wooden flooring bring a warm and inviting touch to any interior space. The natural tones and grains of the wood create a sense of comfort and calmness while also adding texture and depth to the room. This type of flooring is versatile and can complement a variety of design styles, from modern to traditional. These tones make an excellent choice for creating warm and comfortable spaces.