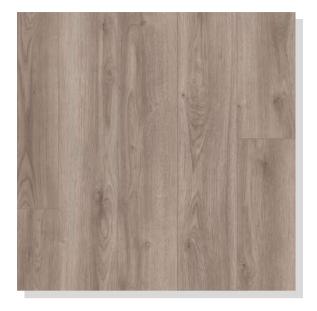

# MEDIUM NATURAL TONES

Medium natural tones of wooden flooring bring a warm and inviting touch to any interior space. The natural tones and grains of the wood create a sense of comfort and calmness while also adding texture and depth to the room. This type of flooring is versatile and can complement a variety of design styles, from modern to traditional. These tones make an excellent choice for creating warm and comfortable spaces.

### MEDIUM NATURAL TONES

COLLECTION

TOFFEE SAPPHIRE
R-475, AC 4
1215MM X 193MM X 12MM
PLANK
SAPPHIRE COLLECTION

PINE FARCO SPIRIT
K-4365 PINE, AC 4
1383MM X 193MM X 8MM
PLANK
3 IN 1 COLLECTION

CELLER

RA-14, AC 4
1215MM X 193MM X 12MM
PLANK
PRAGUE COLLECTION