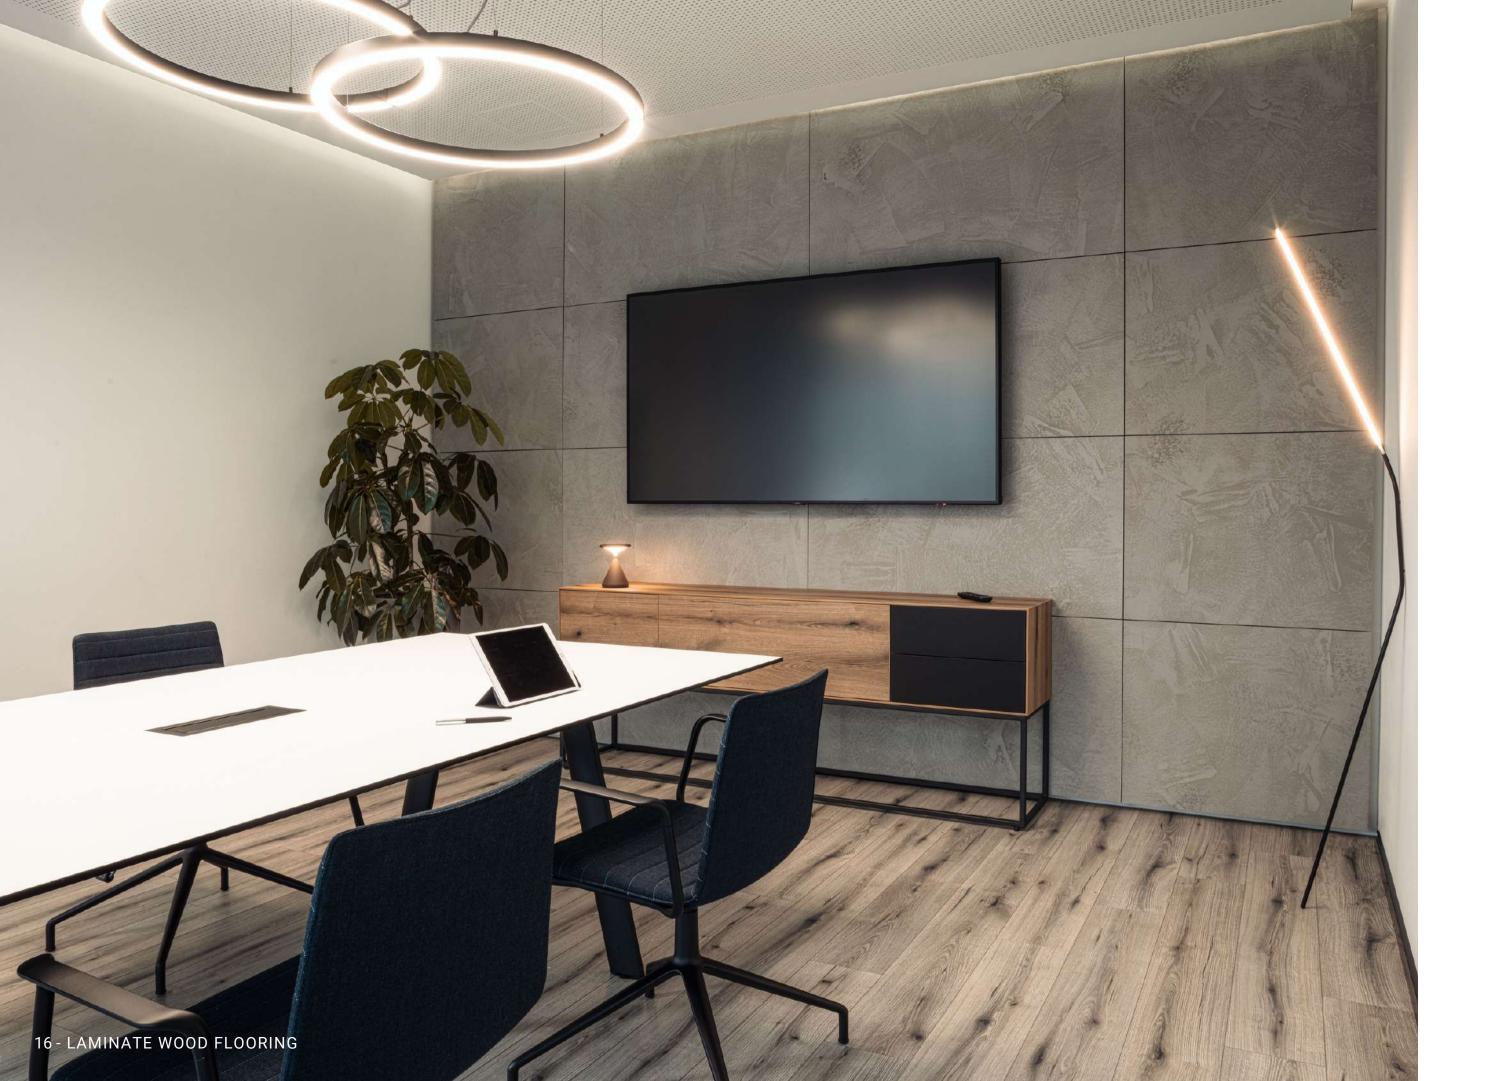

# WHITE, GREY AND BLACK TONES

White, grey, and black tones of wooden flooring can have a significant impact on the overall look and feel of an interior space. White tones give a bright and crisp feel, making a space appear larger and more open. Grey tones create a calming and sophisticated atmosphere, while black tones provide a bold and dramatic statement. The choice of tone depends on the desired style and ambience of the room. It is essential to consider other elements of the space, such as wall colour and furniture, when selecting the tone of wooden flooring to ensure a cohesive and harmonious design.