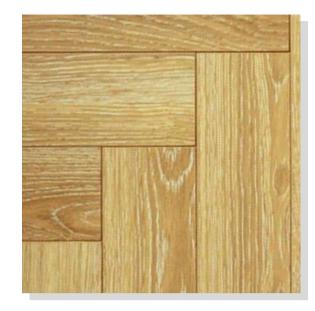

### WHITEWASH

R-280H, AC 3
600MM X 100MM X 12MM
HERRINGBONE
HERRINGBONE COLLECTION