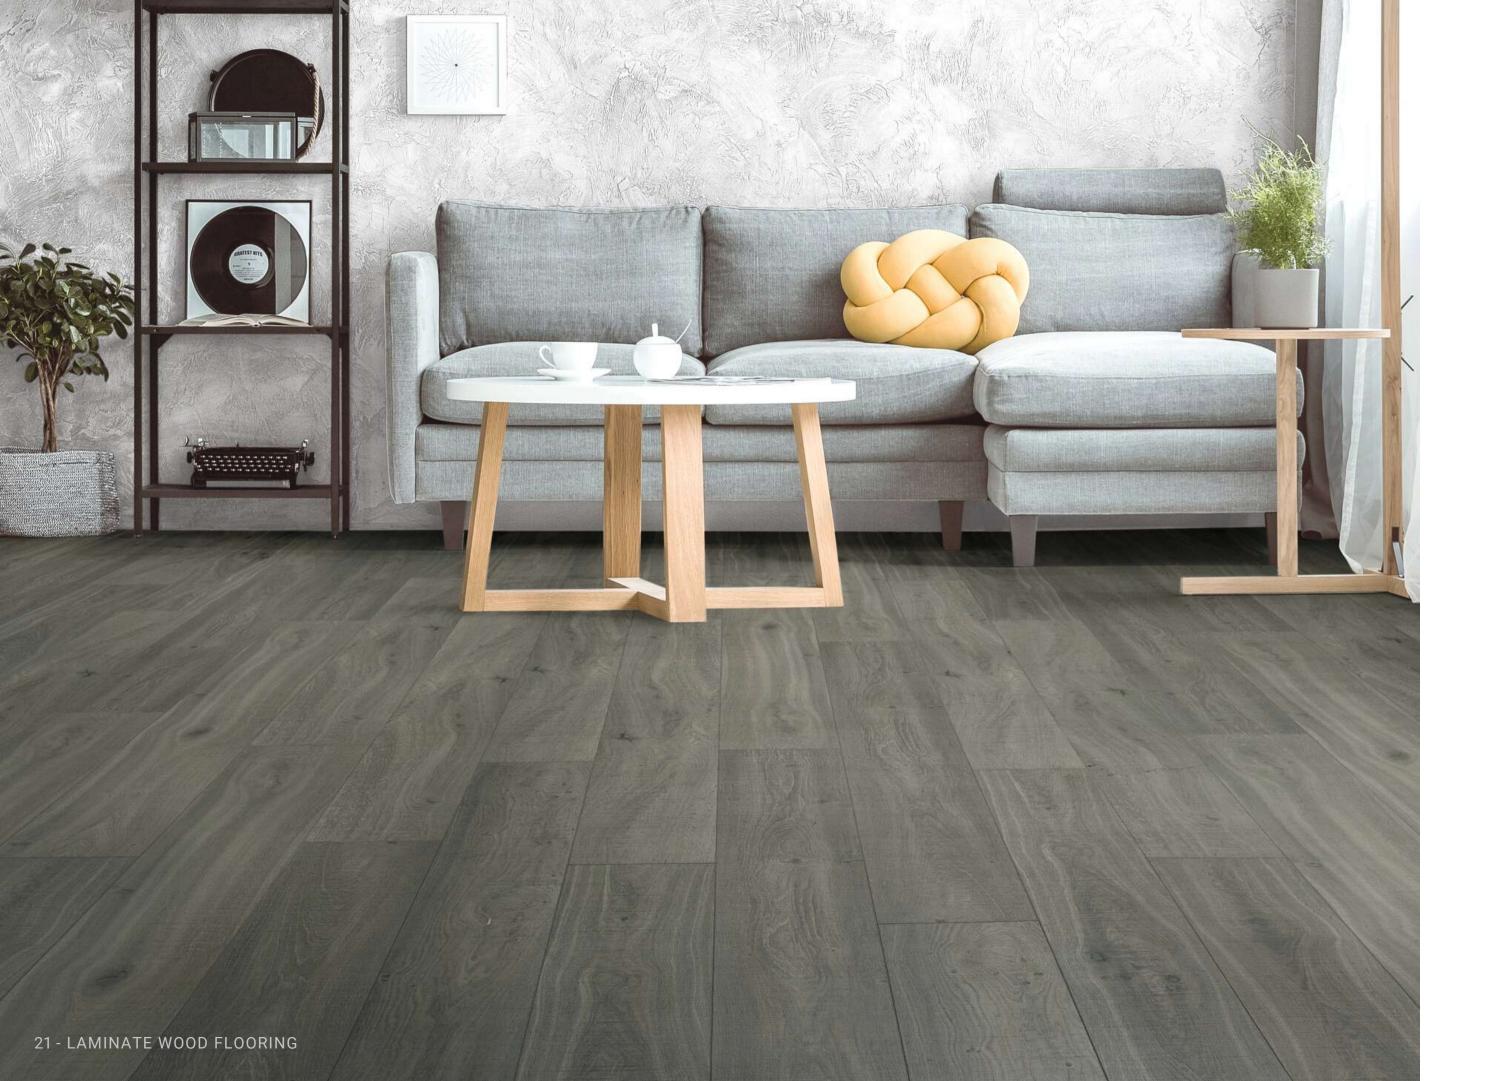

# WHITE, GREY AND BLACK TONES

White, grey, and black tones of wooden flooring can have a significant impact on the overall look and feel of an interior space. White tones give a bright and crisp feel, making a space appear larger and more open. Grey tones create a calming and sophisticated atmosphere, while black tones provide a bold and dramatic statement. The choice of tone depends on the desired style and ambience of the room. It is essential to consider other elements of the space, such as wall colour and furniture, when selecting the tone of wooden flooring to ensure a cohesive and harmonious design.