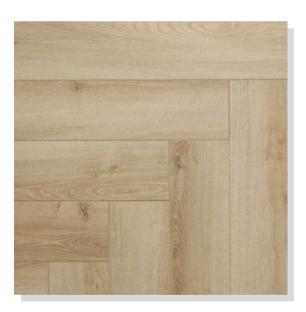

# MEDIUM NATURAL TONES

Medium natural tones of wooden flooring bring a warm and inviting touch to any interior space. The natural tones and grains of the wood create a sense of comfort and calmness while also adding texture and depth to the room. This type of flooring is versatile and can complement a variety of design styles, from modern to traditional. These tones make an excellent choice for creating warm and comfortable spaces.

### MEDIUM NATURAL TONES

COLLECTION

TOFFEE SAPPHIRE
R-475, AC 4
1215MM X 193MM X 12MM
PLANK
SAPPHIRE COLLECTION

PINE FARCO SPIRIT
K-4365 PINE, AC 4
1383MM X 193MM X 8MM
PLANK
3 IN 1 COLLECTION

CELLER

RA-14, AC 4
1215MM X 193MM X 12MM
PLANK
PRAGUE COLLECTION