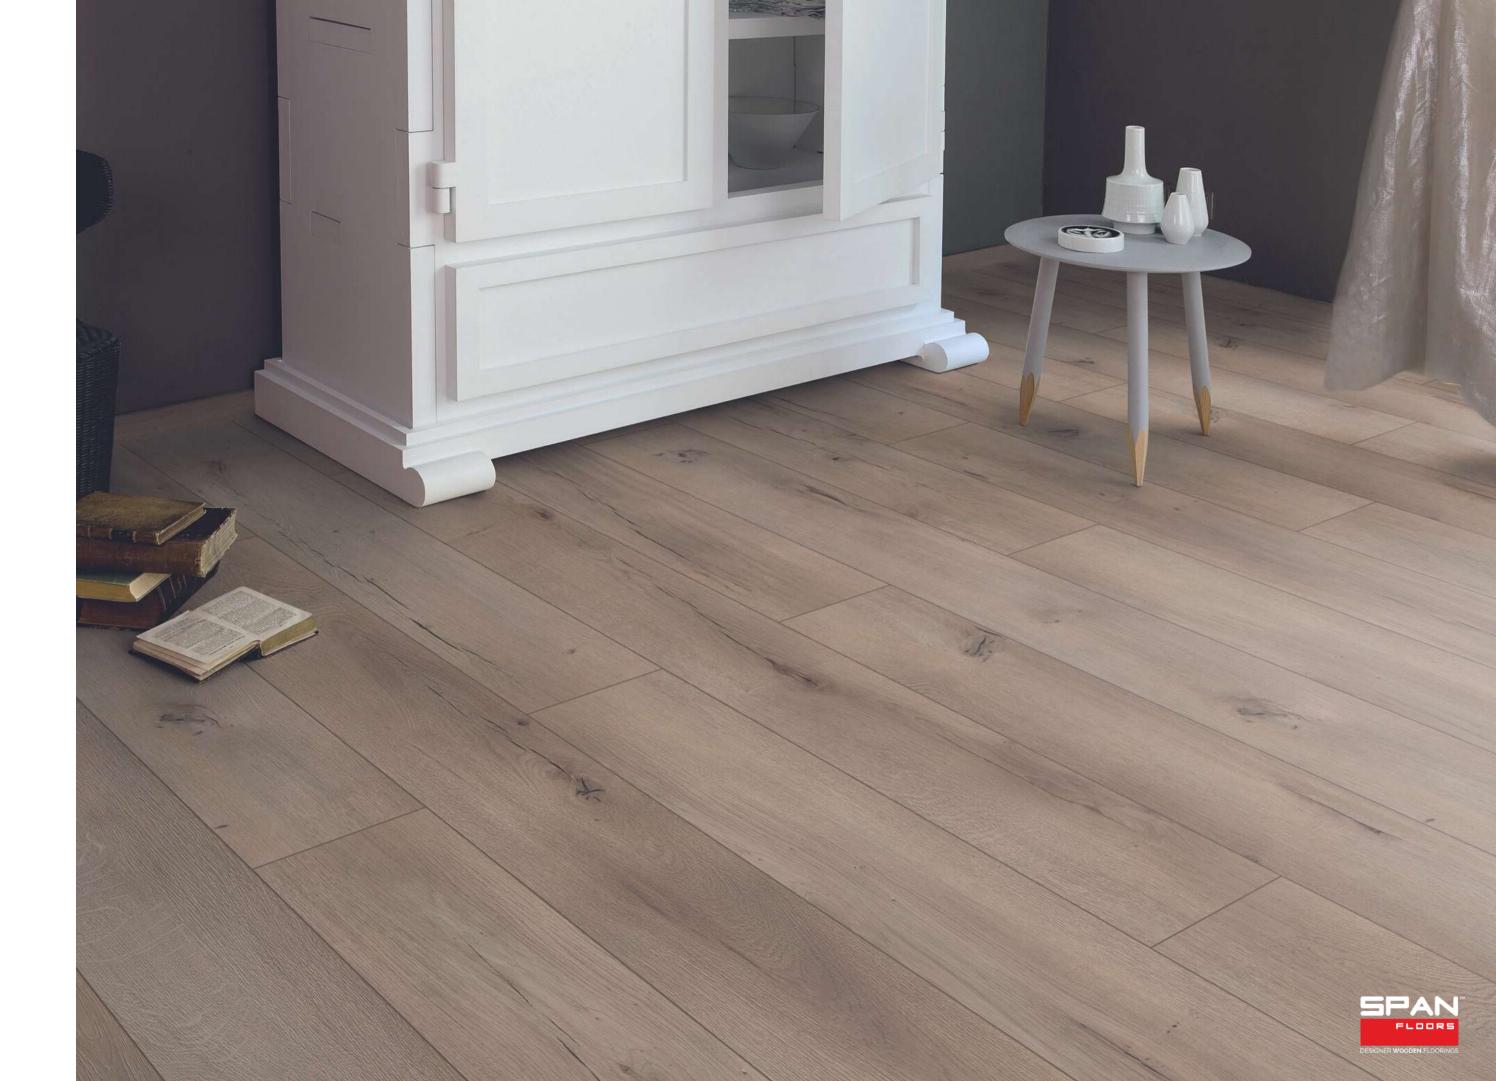

### CERTIFICATIONS

- \*Not all certifications apply to all products. For exact information, please ask.
- \*\* Above logos are used with permission from respective manufacturers.

Lighter wooden flooring can have a significant impact on interior design. It can make a space feel more open and bright and can create a modern and sleek aesthetic. Lighter-coloured wood can also complement various design styles, from Scandinavian to mid-century modern. Additionally, lighter wood floors can highlight other interior design elements, such as furniture or artwork. Lighter wooden flooring can be an excellent choice for creating a fresh and inviting interior space.

# WHITE, GREY AND BLACK TONES

White, grey, and black tones of wooden flooring can have a significant impact on the overall look and feel of an interior space. White tones give a bright and crisp feel, making a space appear larger and more open. Grey tones create a calming and sophisticated atmosphere, while black tones provide a bold and dramatic statement. The choice of tone depends on the desired style and ambience of the room. It is essential to consider other elements of the space, such as wall colour and furniture, when selecting the tone of wooden flooring to ensure a cohesive and harmonious design.