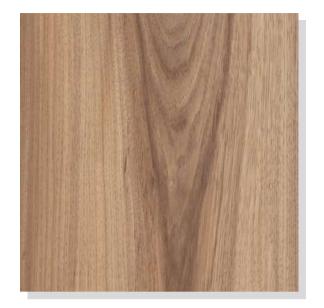

# **HICKORY VERMONT**

37480, AC 4 1383MM X 159MM X 10MM PLANK PREMIUM COLLECTION