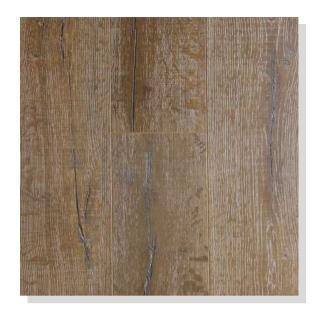

# MEDIUM NATURAL TONES

Medium natural tones of wooden flooring bring a warm and inviting touch to any interior space. The natural tones and grains of the wood create a sense of comfort and calmness while also adding texture and depth to the room. This type of flooring is versatile and can complement a variety of design styles, from modern to traditional. These tones make an excellent choice for creating warm and comfortable spaces.

### MEDIUM NATURAL TONES

COLLECTION

TOFFEE SAPPHIRE
R-475, AC 4
1215MM X 193MM X 12MM
PLANK
SAPPHIRE COLLECTION

PINE FARCO SPIRIT
K-4365 PINE, AC 4
1383MM X 193MM X 8MM
PLANK
3 IN 1 COLLECTION

CELLER

RA-14, AC 4
1215MM X 193MM X 12MM
PLANK
PRAGUE COLLECTION