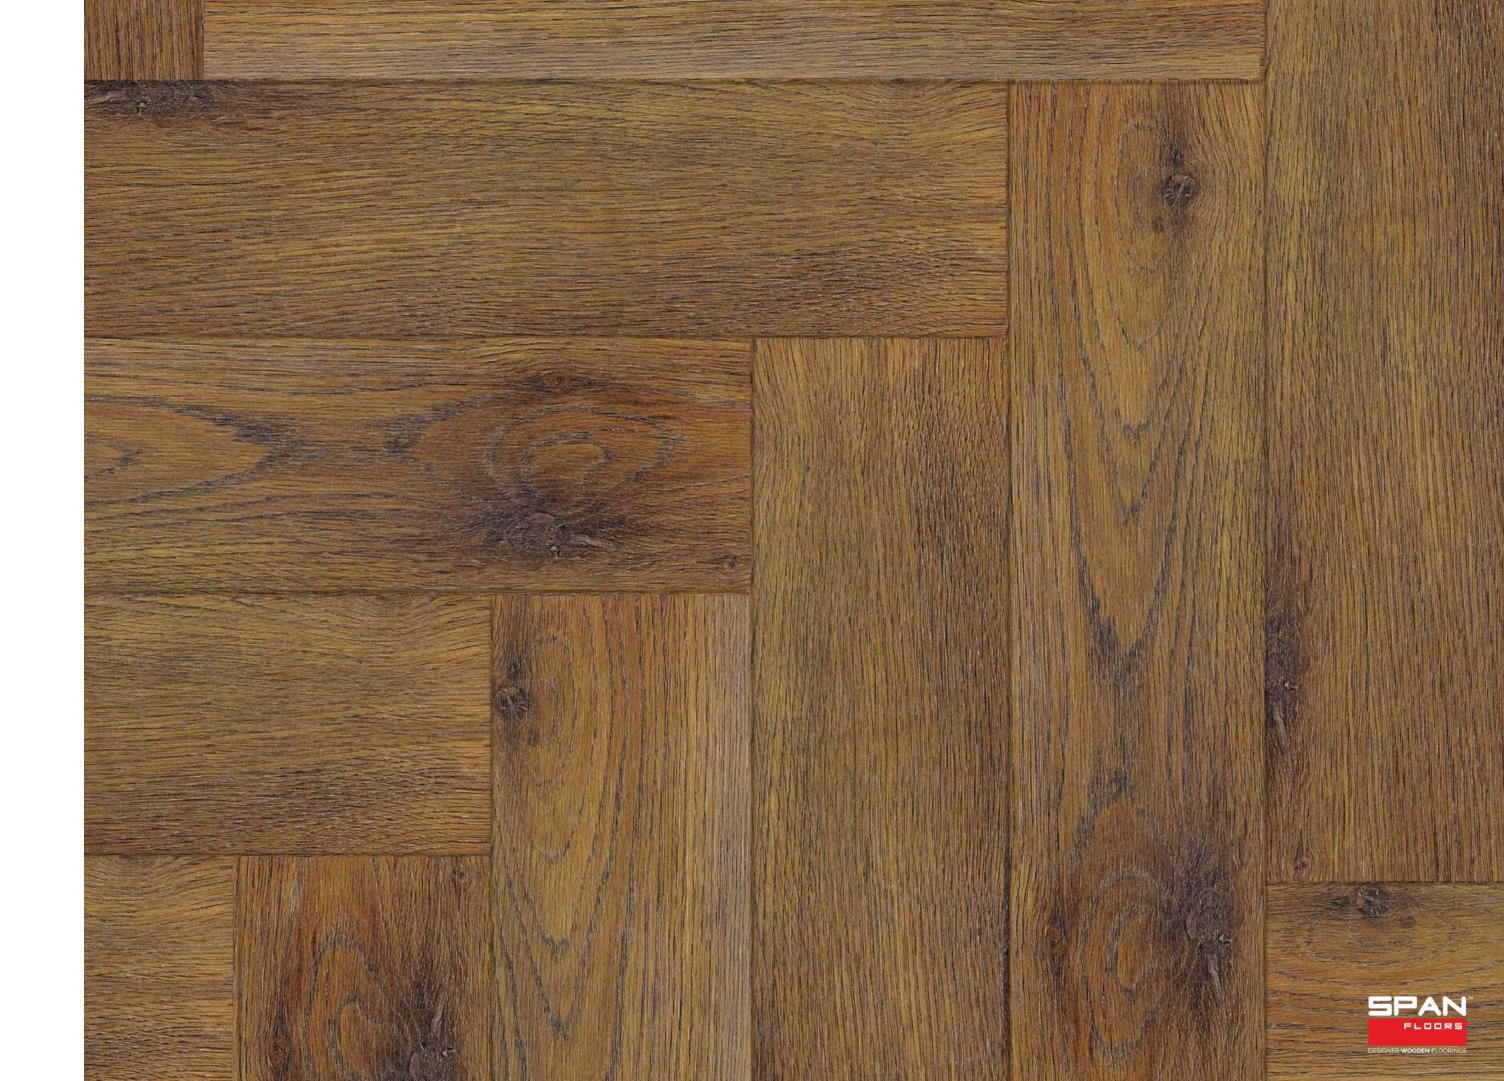

# MEDIUM NATURAL TONES

Medium natural tones of wooden flooring bring a warm and inviting touch to any interior space. The natural tones and grains of the wood create a sense of comfort and calmness while also adding texture and depth to the room. This type of flooring is versatile and can complement a variety of design styles, from modern to traditional. These tones make an excellent choice for creating warm and comfortable spaces.

# EARTHY BROWN TONES

Using earthy brown tones of wooden flooring can create a regal and elegant atmosphere in any interior. The natural beauty of wood adds character and texture to a space, making it feel cosy and grounded. Earthy brown tones can also complement a wide range of colour schemes and design styles, from rustic to modern. These darker tones make an excellent choice for creating an elegant and sophisticated space.