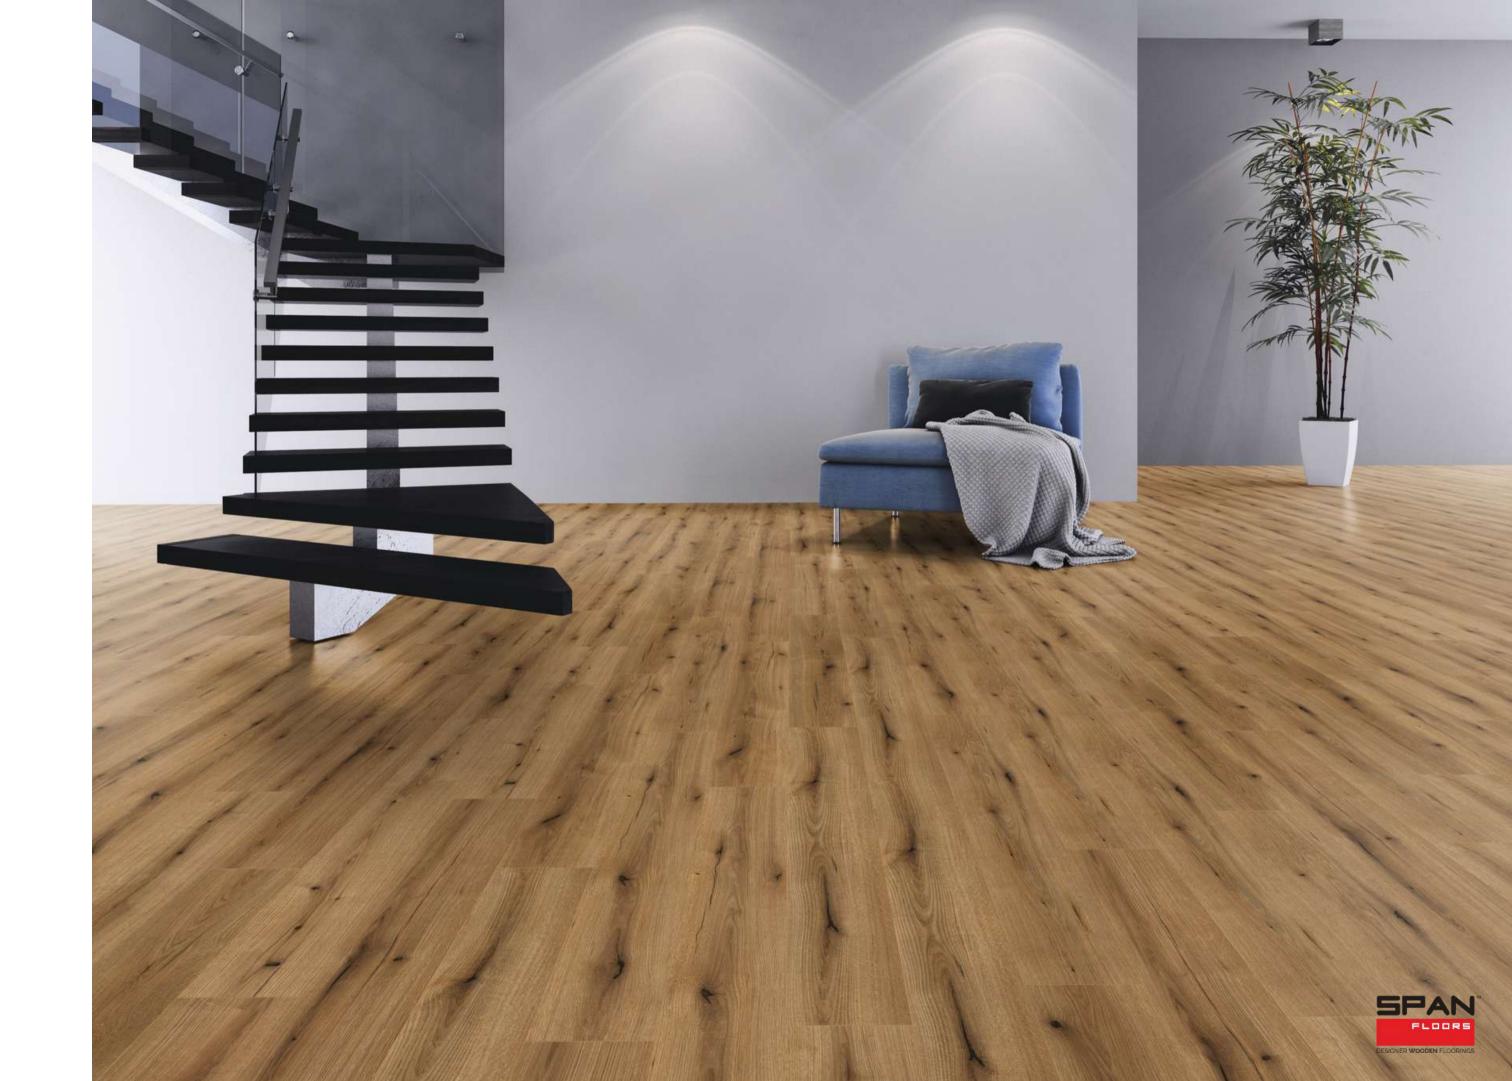

# EARTHY BROWN TONES

Using earthy brown tones of wooden flooring can create a regal and elegant atmosphere in any interior. The natural beauty of wood adds character and texture to a space, making it feel cosy and grounded. Earthy brown tones can also complement a wide range of colour schemes and design styles, from rustic to modern. These darker tones make an excellent choice for creating an elegant and sophisticated space.

### **EARTHY BROWN TONES**

COLLECTION

OAK ORLANDO 34242, AC 4 1383MM X 159MM X 10MM PLANK PREMIUM COLLECTION

OAK FARCO VIVID
K-4366 PINE, AC 4
1383MM X 193MM X 8MM
PLANK
3 IN 1 COLLECTION

OAK FORTRESS ASHFORD