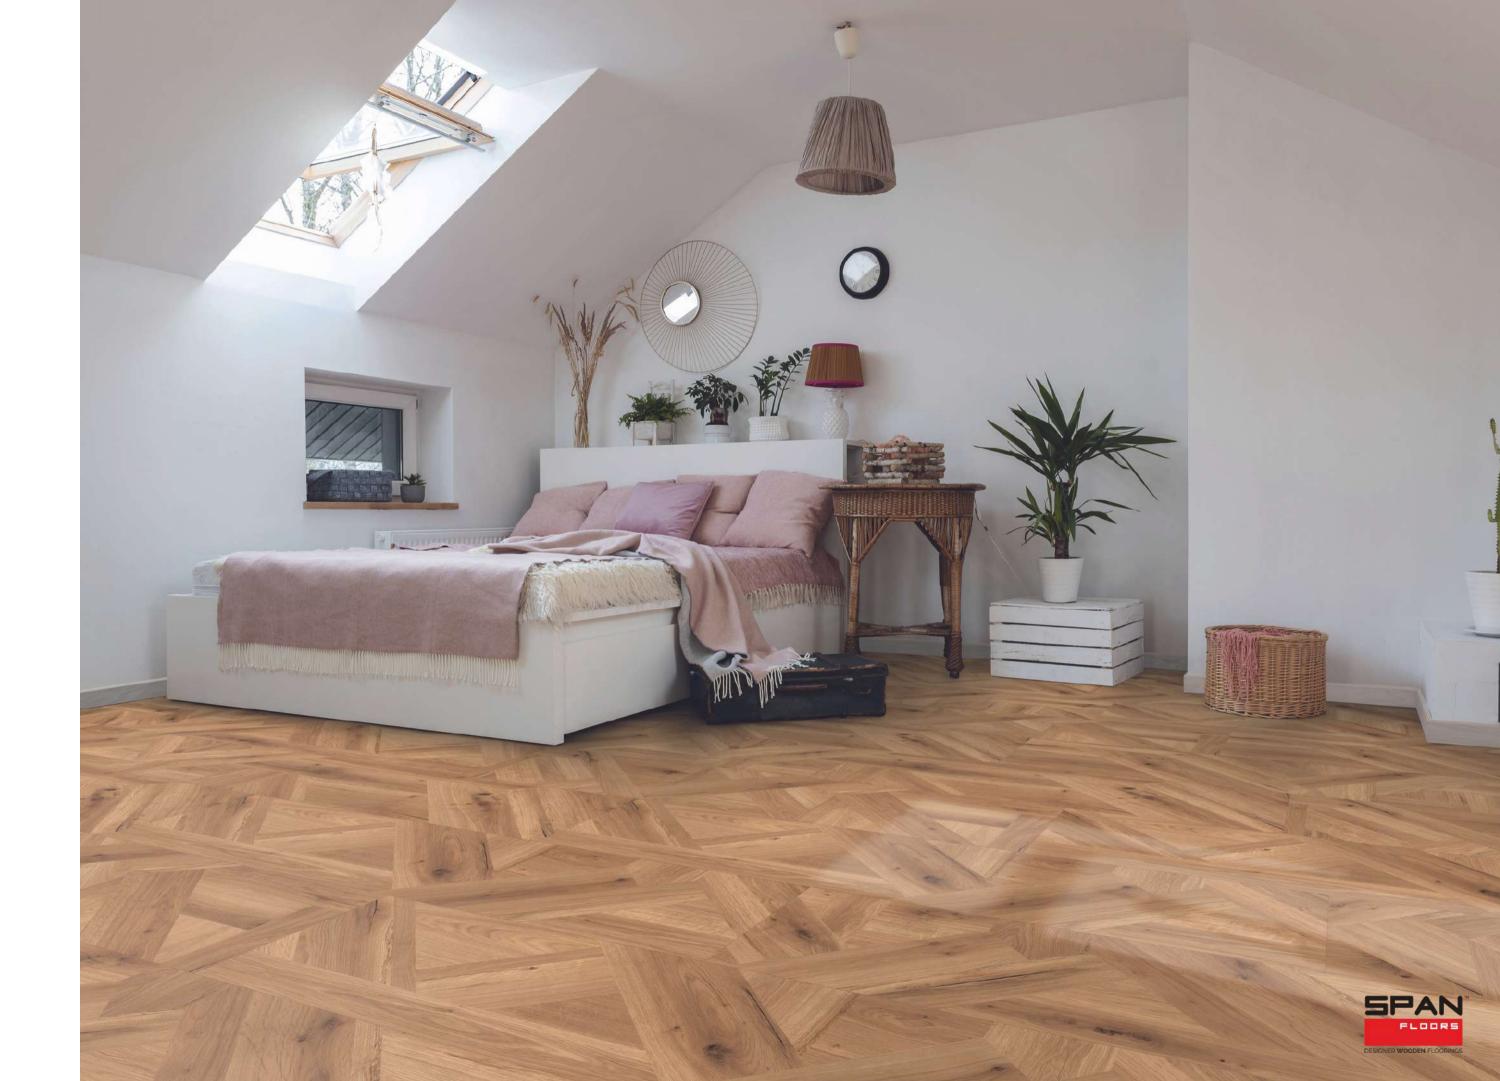

### CERTIFICATIONS

- \*Not all certifications apply to all products. For exact information, please ask.
- \*\* Above logos are used with permission from respective manufacturers.

Lighter wooden flooring can have a significant impact on interior design. It can make a space feel more open and bright and can create a modern and sleek aesthetic. Lighter-coloured wood can also complement various design styles, from Scandinavian to mid-century modern. Additionally, lighter wood floors can highlight other interior design elements, such as furniture or artwork. Lighter wooden flooring can be an excellent choice for creating a fresh and inviting interior space.

### **AIRY LIGHT TONES**

COLLECTION

HICKORY VERMONT
37480, AC 4
1383MM X 159MM X 10MM
PLANK
PREMIUM COLLECTION

WHITEWASH
R-280H, AC 3
600MM X 100MM X 12MM
HERRINGBONE
HERRINGBONE COLLECTION

SARDINIA OAK
619, AC 6
640MM X 143MM X 12MM
HERRINGBONE
ALSA HERRINGBONE COLLECTION