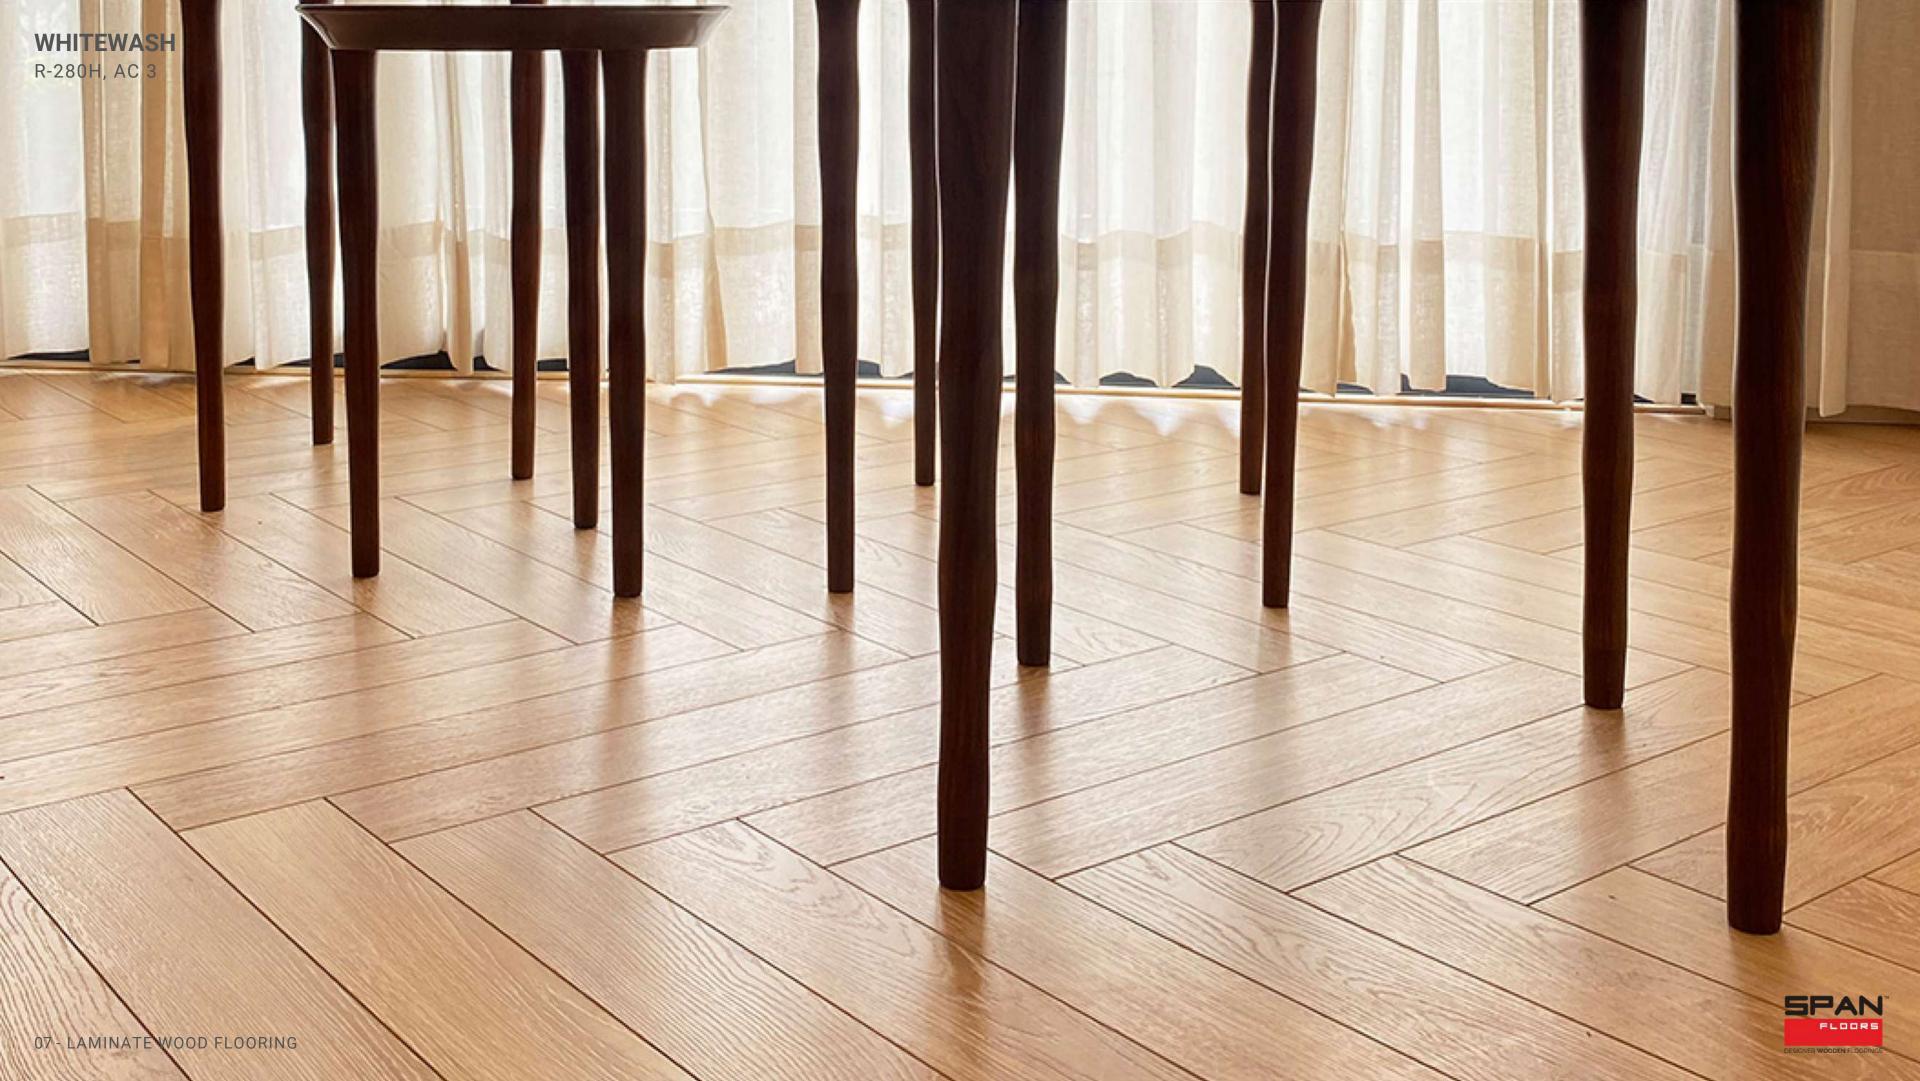

### WHITEWASH

R-280H, AC 3
600MM X 100MM X 12MM
HERRINGBONE
HERRINGBONE COLLECTION