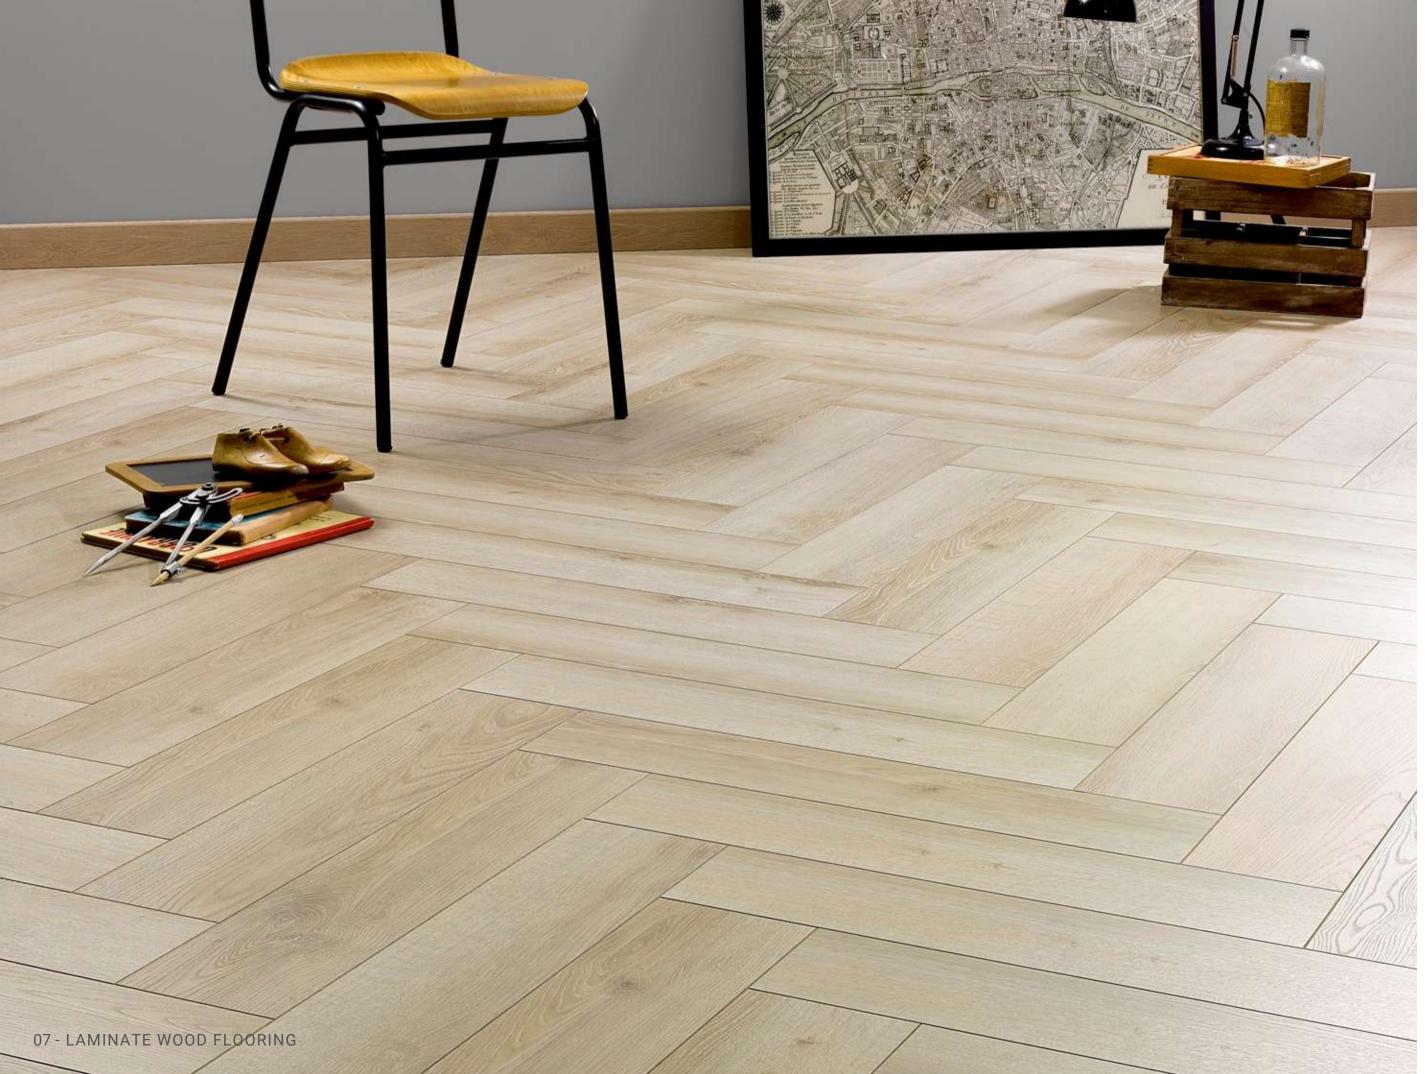

#### LIGHT TONES AIRY

LAMINATE WOOD FLOORING

Disclaimer: Colours as appearing in the catalogue may differ from actual products. Refer to actual samples for a more accurate impression. Also note wood being a natural product will have variation even within the same colour tone.

# AIRY LIGHT TONES

HICKORY VERMONT 37480, AC 4 1383MM X 159MM X 10MM PLANK PREMIUM COLLECTION

WHITEWASH R-280H, AC 3 600MM X 100MM X 12MM HERRINGBONE HERRINGBONE COLLECTION

OAK FRESCO LODGE K-4381 OAK, AC 4 1383MM X 159MM X 10MM PLANK PREMIUM COLLECTION