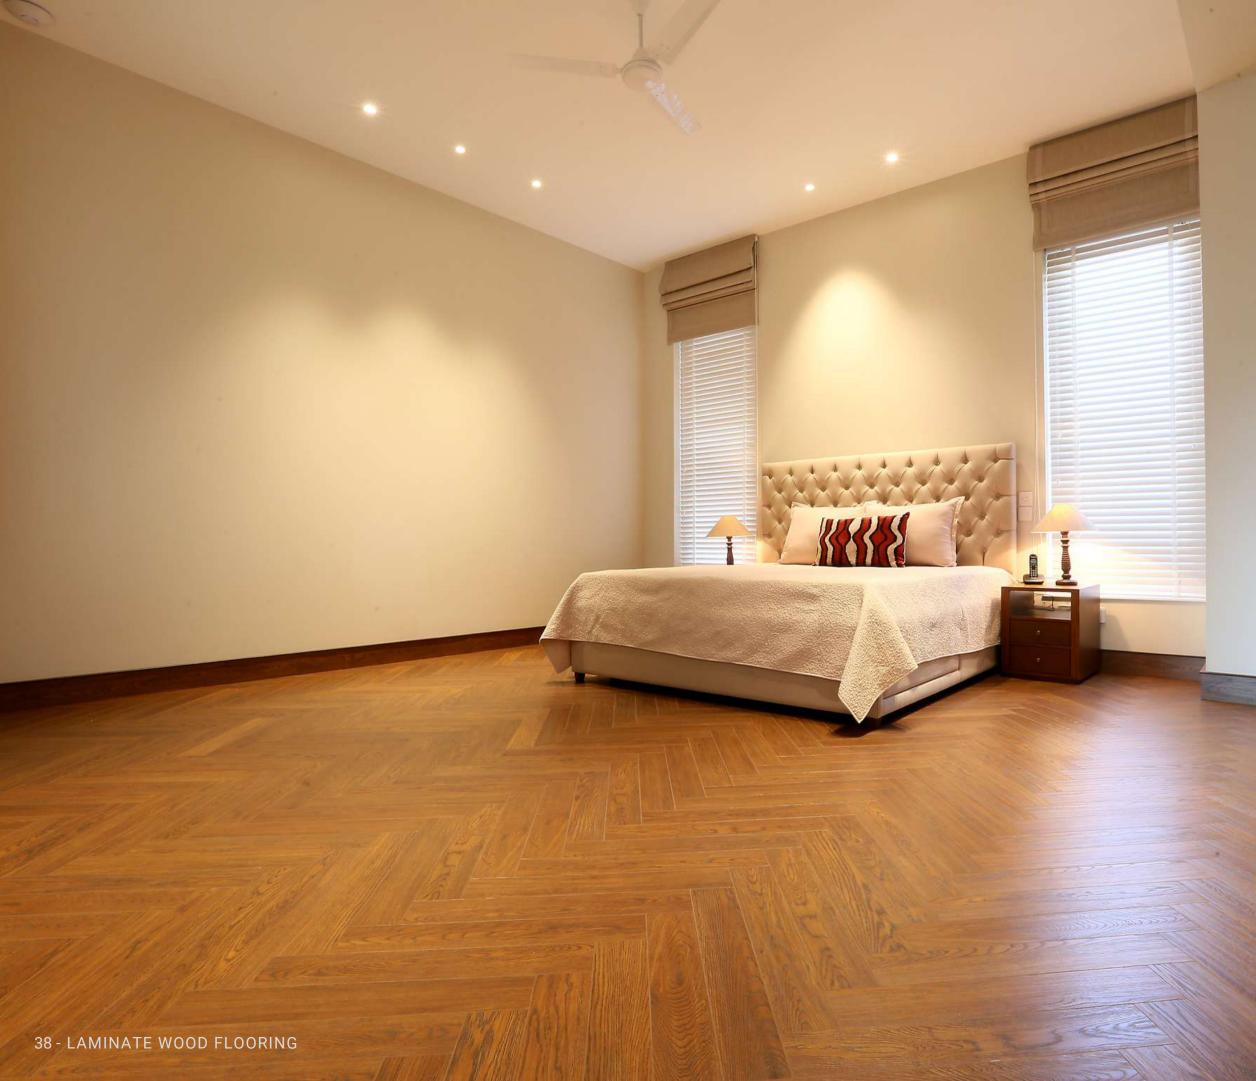

## MEDIUM NATURAL TONES

LAMINATE WOOD FLOORING

#### **MEDIUM NATURAL TONES** COLLECTION

**TOFFEE SAPPHIRE** R-475. AC 4 1215MM X 193MM X 12MM PLANK SAPPHIRE COLLECTION

**PINE FARCO SPIRIT** K-4365 PINE, AC 4 1383MM X 193MM X 8MM PLANK 3 IN 1 COLLECTION