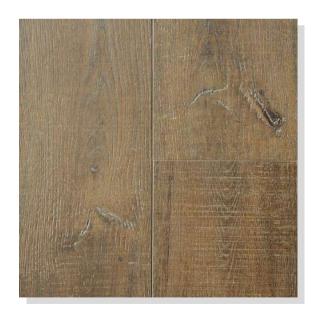

# EARTHY BROWN TONES

LAMINATE WOOD FLOORING

Disclaimer: Colours as appearing in the catalogue may accurate impression. Also note wood being a natural p

# EARTHY BROWN TONES

OAK ORLANDO 34242, AC 4 1383MM X 159MM X 10MM PLANK PREMIUM COLLECTION

OAK FARCO VIVID K-4366 PINE, AC 4 1383MM X 193MM X 8MM PLANK 3 IN 1 COLLECTION

**P80150** P80150, AC 4 1383MM X 159 MM X 8MM PLANK CREATIVE COLLECTION