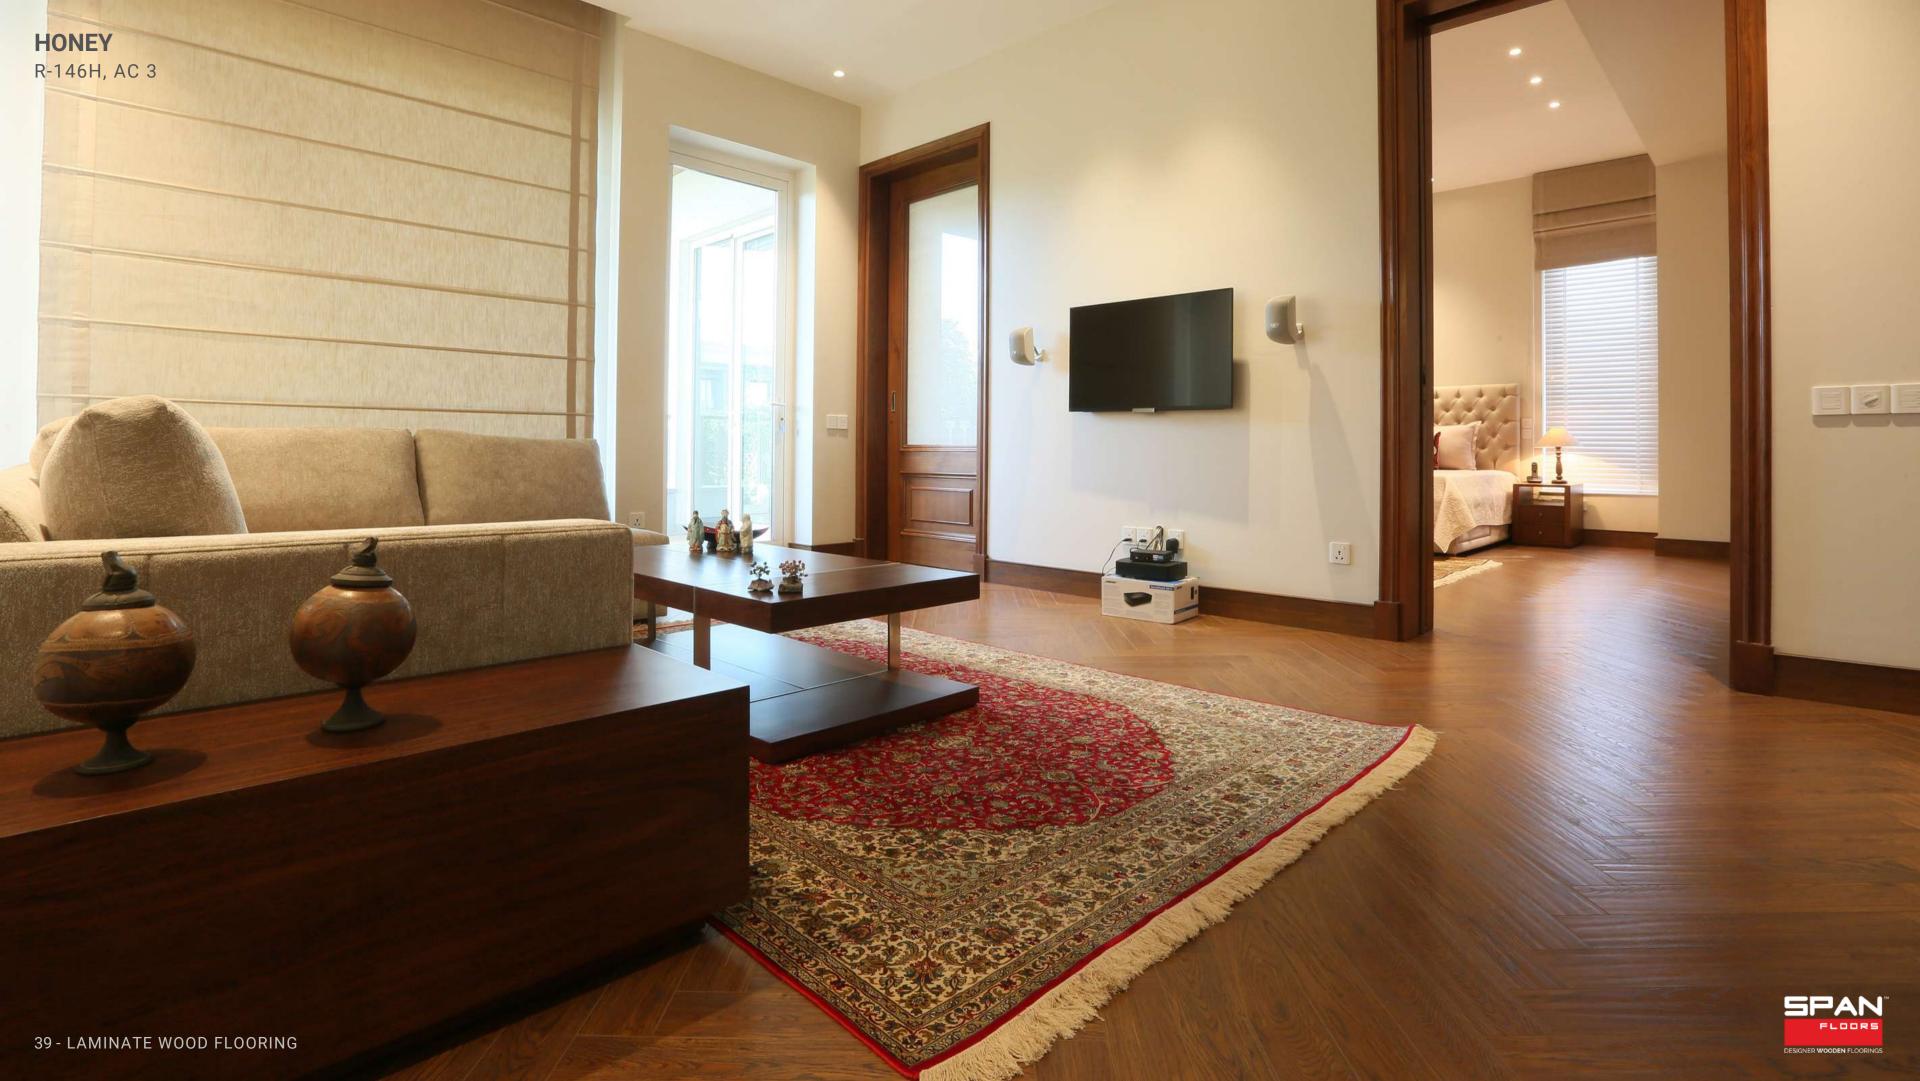

#### HONEY

R-146, AC 4 1213MM X 142MM X 12.3MM PLANK SOHO COLLECTION

#### HONEY

R-146H, AC 3 600MM X 100MM X 12MM HERRINGBONE HERRINGBONE COLLECTION