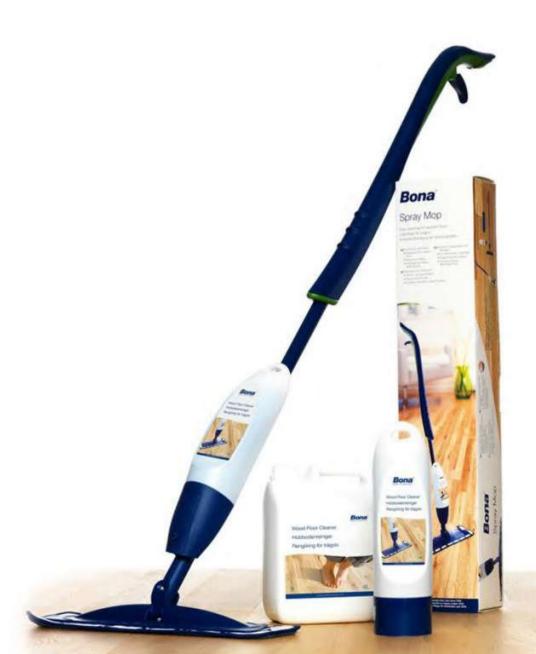

## FLOOR CLEANING AND MAINTENANCE

Bona Spray Mop for Laminate floors enables you to clean and maintain your floors in a sweep. Ergonomic and simple to use, the Spray Mopp is quick to assemble and refill with the specially developed Laminate cleaner. Forget filling up a bucket and adding concentrate, just spray and clean! You can use this cleaner on tile, laminate, and other hard surfaces such as ceramic, linoleum, vinyl, granite and more.

Ergonomic and simple to use, the Spray Mopp is quick to assemble and refill with the specially developed Laminate cleaner. Forget filling up a bucket and adding concentrate - just spray and clean!