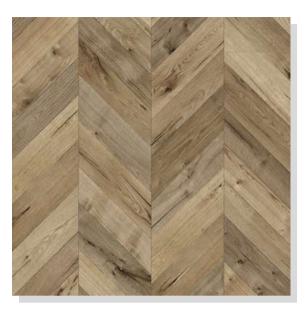

## OAK FORTRESS ROCHESTA

K 4378 OAK, AC 4 1383MM X 244MM X 8MM CHEVRON FISHBONE COLLECTION

## OAK FORTRESS ASHFORD

K 4379 OAK, AC 4 1383MM X 244MM X 8MM CHEVRON FISHBONE COLLECTION

#### OAK FORTRESS ASHFORD CODE- K 4379 OAK, AC 4 1383MM X 244MM X 8MM CHEVRON FISHBONE COLLECTION