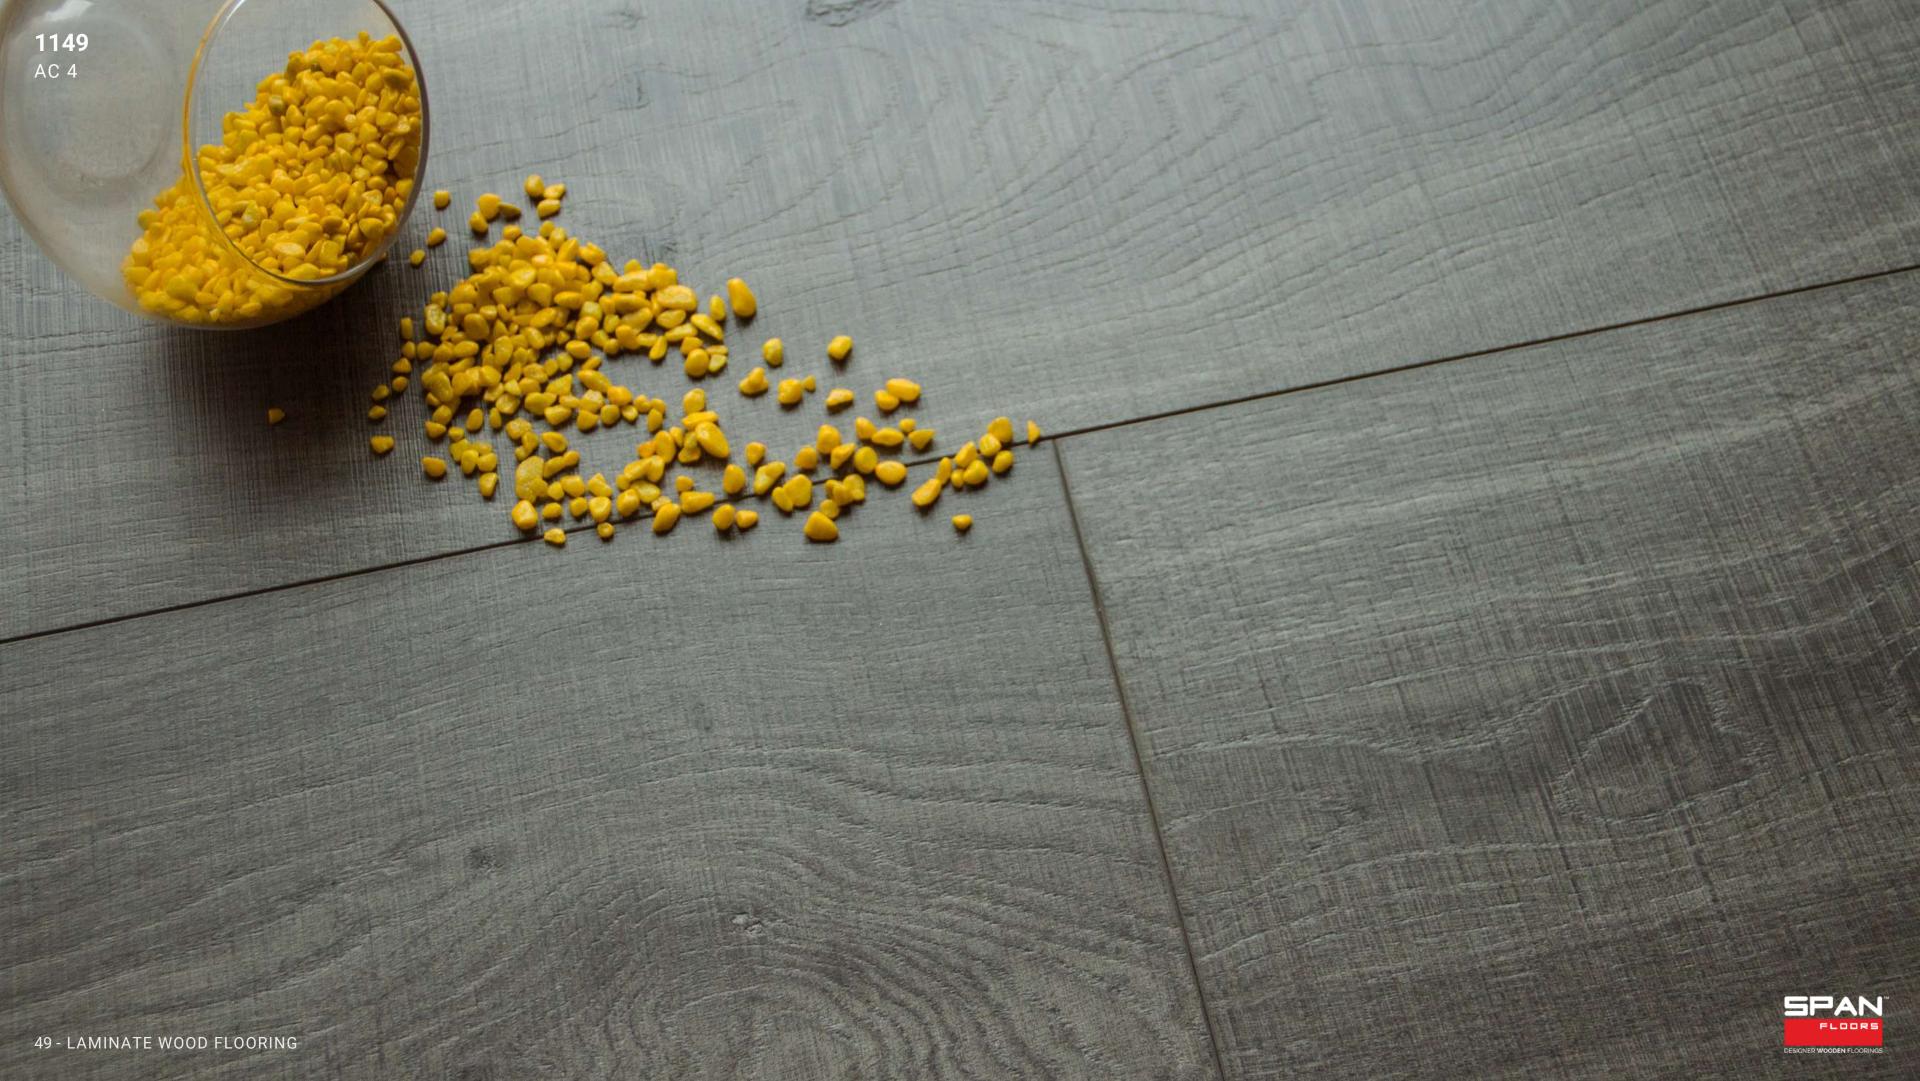

#### 1149

AC 4 1800MM X 238MM X 12MM PLANK ATROGUARD COLLECTION

#### 1149

1149, AC 4 1800MM X 238MM X 12MM PLANK ATROGUARD COLLECTION