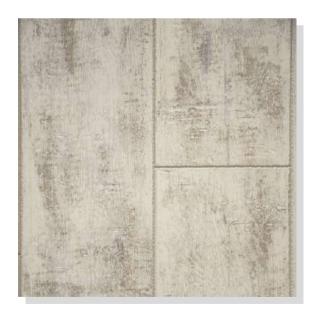

#### WHITEWASH

R-280H, AC 3 600MM X 100MM X 12MM HERRINGBONE HERRINGBONE COLLECTION