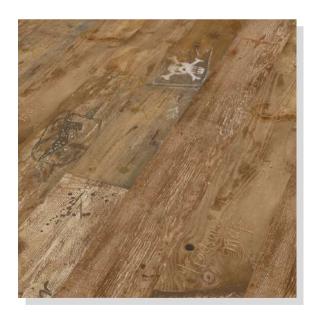

# EARTHY BROWN TONES

LAMINATE WOOD FLOORING

Disclaimer: Colours as appearing in the catalogue may accurate impression. Also note wood being a natural p

# EARTHY BROWN TONES

OAK ORLANDO 34242, AC 4 1383MM X 159MM X 10MM PLANK PREMIUM COLLECTION

OAK FARCO VIVID K-4366 PINE, AC 4 1383MM X 193MM X 8MM PLANK 3 IN 1 COLLECTION

**P80150** P80150, AC 4 1383MM X 159 MM X 8MM PLANK CREATIVE COLLECTION

OAK FRESCO BARK K-4382 OAK, AC 4 1383MM X 159MM X 10MM PLANK PREMIUM COLLECTION

#### OAK FORTRESS ASHFORD CODE- K 4379 OAK, AC 4 1383MM X 244MM X 8MM CHEVRON FISHBONE COLLECTION

#### **COFFEE OAK**

R-144, AC 4 1213MM X 142MM X 12.3MM PLANK SOHO COLLECTION