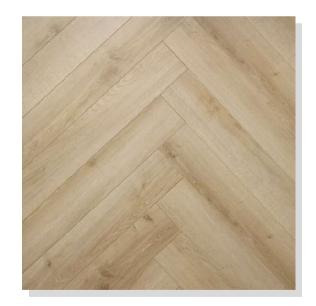

#### WHITEWASH

R-280H, AC 3 600MM X 100MM X 12MM HERRINGBONE HERRINGBONE COLLECTION

# AIRY LIGHT TONES

HICKORY VERMONT 37480, AC 4 1383MM X 159MM X 10MM PLANK PREMIUM COLLECTION

WHITEWASH R-280H, AC 3 600MM X 100MM X 12MM HERRINGBONE HERRINGBONE COLLECTION

OAK FRESCO LODGE K-4381 OAK, AC 4 1383MM X 159MM X 10MM PLANK PREMIUM COLLECTION