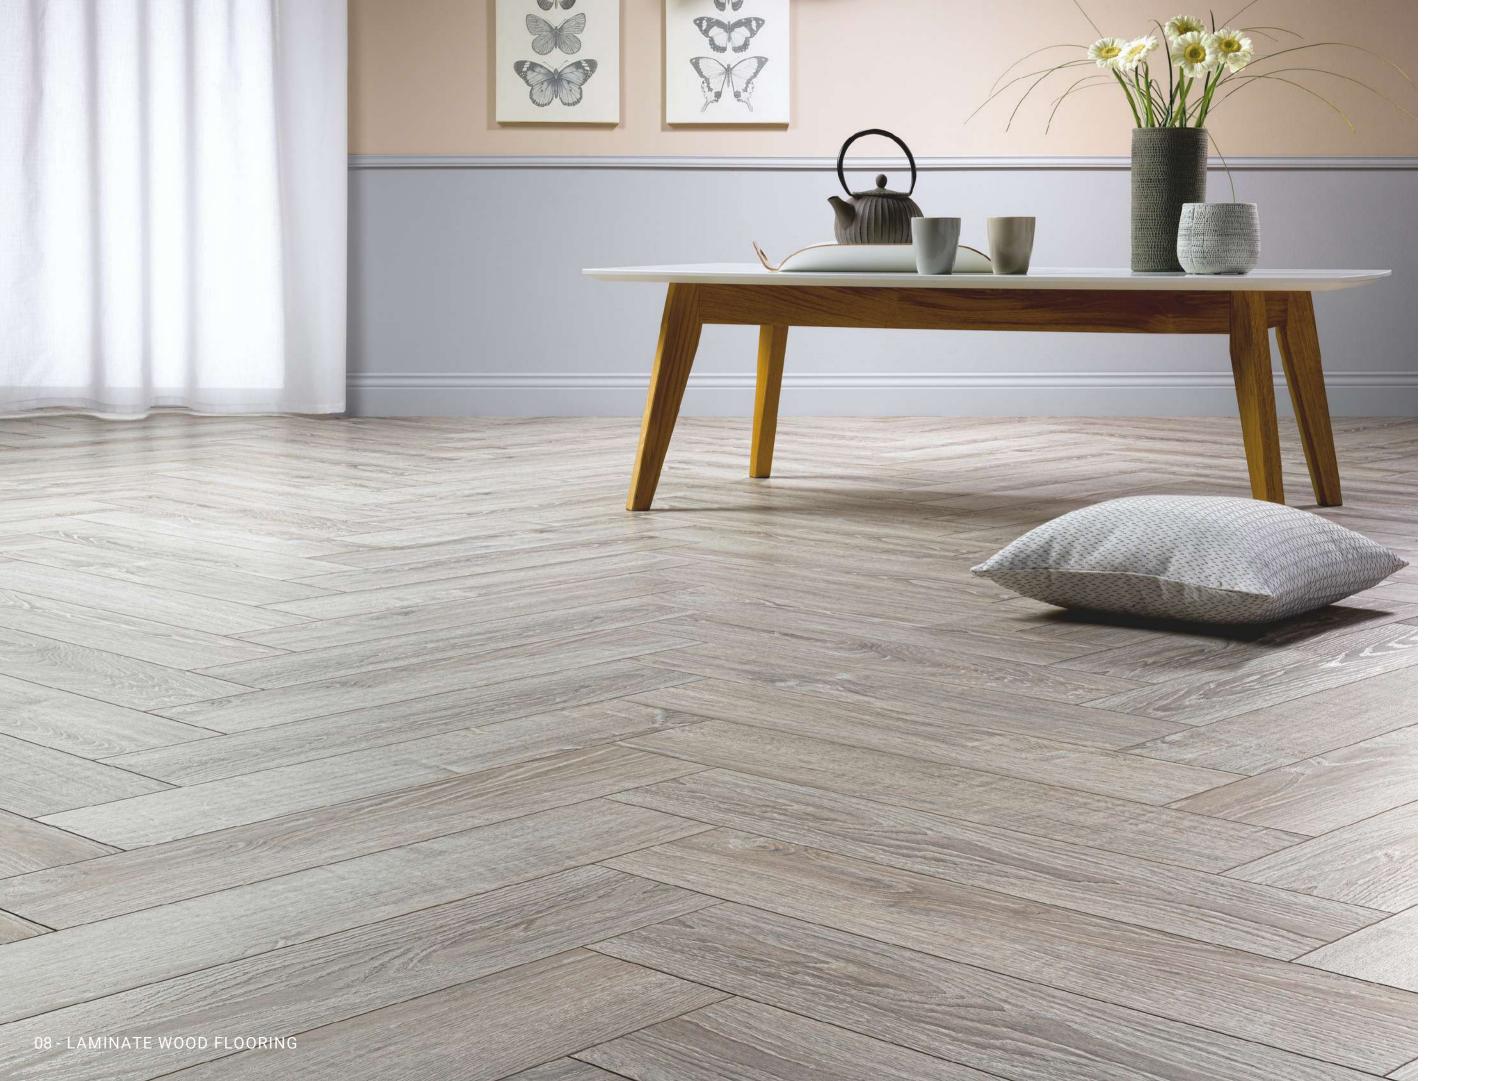

#### LIGHT TONES AIRY

LAMINATE WOOD FLOORING

Disclaimer: Colours as appearing in the catalogue may differ from actual products. Refer to actual samples for a more accurate impression. Also note wood being a natural product will have variation even within the same colour tone.

# AIRY LIGHT TONES

HICKORY VERMONT 37480, AC 4 1383MM X 159MM X 10MM PLANK PREMIUM COLLECTION

WHITEWASH R-280H, AC 3 600MM X 100MM X 12MM HERRINGBONE HERRINGBONE COLLECTION

OAK FRESCO LODGE K-4381 OAK, AC 4 1383MM X 159MM X 10MM PLANK PREMIUM COLLECTION