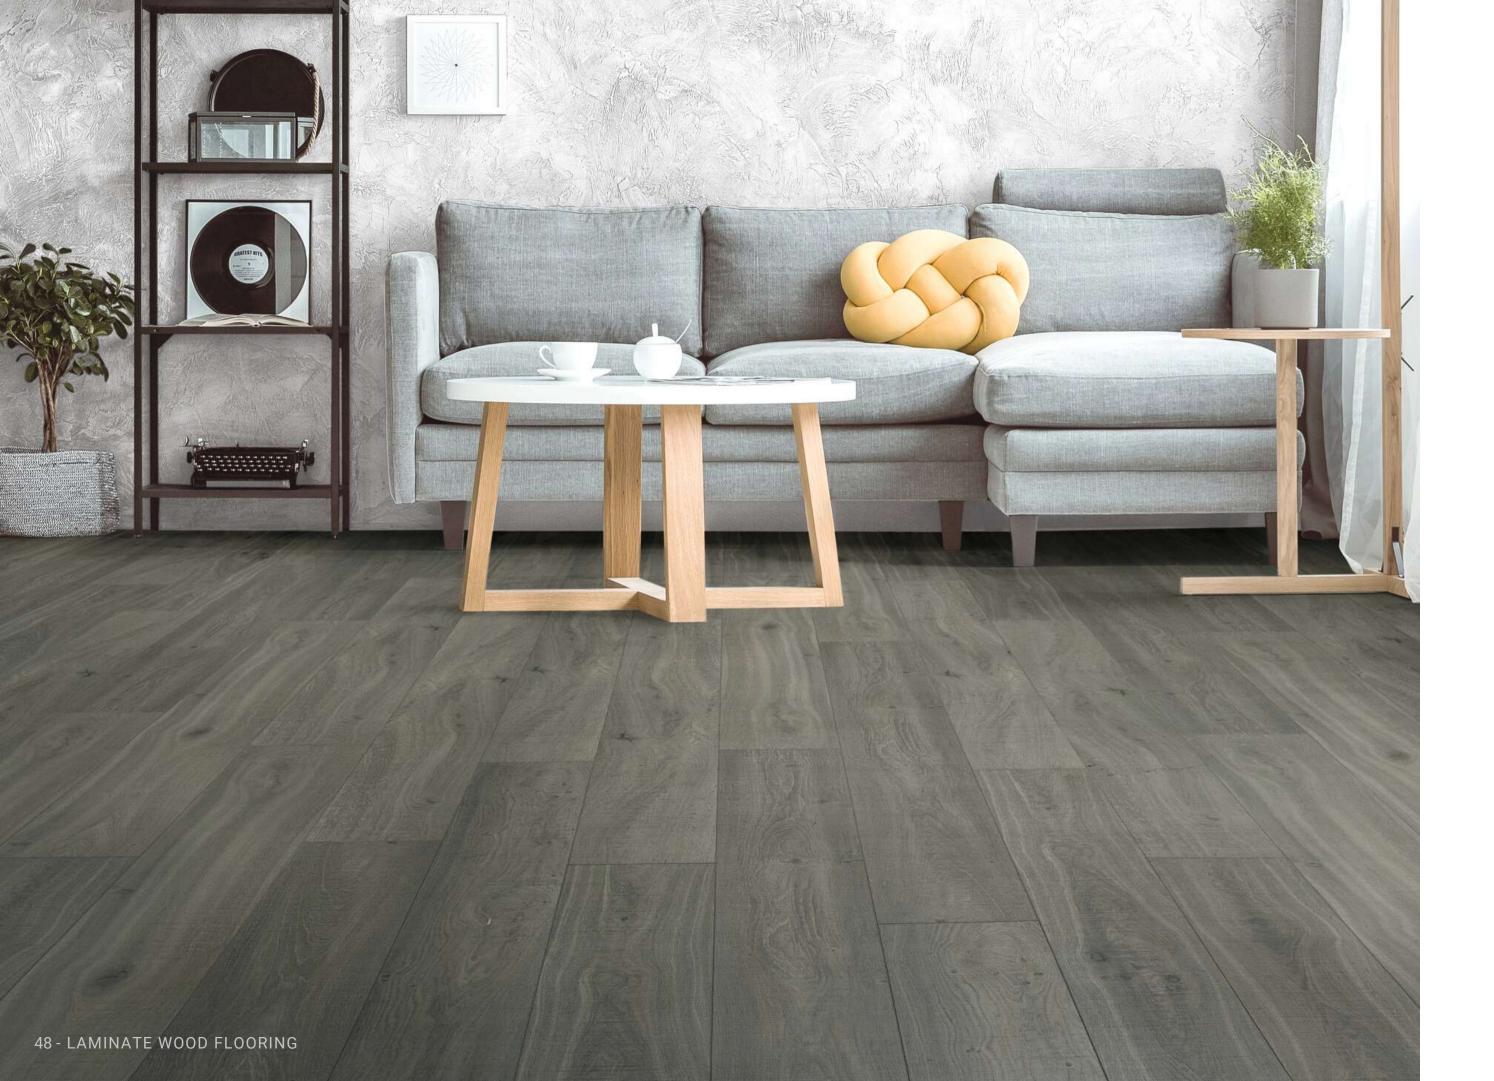

## WHITE, GREY AND BLACK TONES

LAMINATE WOOD FLOORING

Disclaimer: Colours as appearing in the catalogue may differ from actual products. Refer to actual samples for a more accurate impression. Also note wood being a natural product will have variation even within the same colour tone.

#### 1149

AC 4 1800MM X 238MM X 12MM PLANK ATROGUARD COLLECTION

#### 1149

1149, AC 4 1800MM X 238MM X 12MM PLANK ATROGUARD COLLECTION