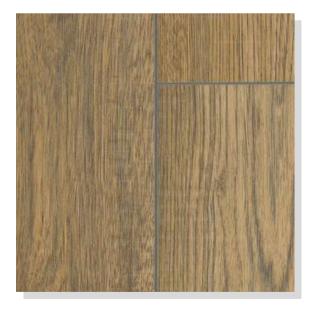

#### HICKORY VERMONT

37480, AC 4 1383MM X 159MM X 10MM PLANK PREMIUM COLLECTION