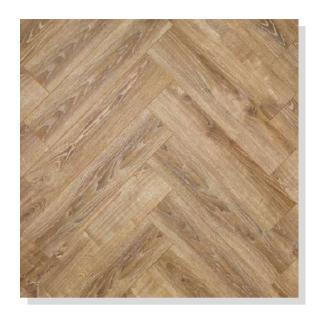

#### JEFFERSON

435, AC 6 640MM X 143MM X 12MM HERRINGBONE ALSA HERRINGBONE COLLECTION

**JEFFERSON** 435, AC 6 640MM X 143MM X 12MM HERRINGBONE ALSA HERRINGBONE COLLECTION