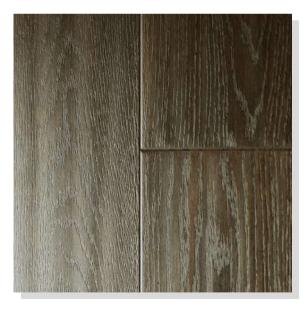

#### LIGHT TONES AIRY

LAMINATE WOOD FLOORING

Disclaimer: Colours as appearing in the catalogue may differ from actual products. Refer to actual samples for a more accurate impression. Also note wood being a natural product will have variation even within the same colour tone.

# AIRY LIGHT TONES

HICKORY VERMONT 37480, AC 4 1383MM X 159MM X 10MM PLANK PREMIUM COLLECTION

WHITEWASH R-280H, AC 3 600MM X 100MM X 12MM HERRINGBONE HERRINGBONE COLLECTION

OAK FRESCO LODGE K-4381 OAK, AC 4 1383MM X 159MM X 10MM PLANK PREMIUM COLLECTION