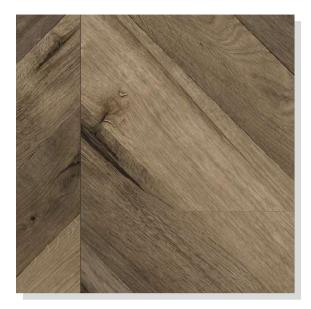

## OAK FORTRESS ASHFORD

K 4379 OAK, AC 4 1383MM X 244MM X 8MM CHEVRON FISHBONE COLLECTION

#### **OAK FORTRESS ASHFORD**

K 4379 OAK, AC 4

SIGNER WOODEN FLOORING

#### OAK FORTRESS ASHFORD CODE- K 4379 OAK, AC 4 1383MM X 244MM X 8MM CHEVRON FISHBONE COLLECTION