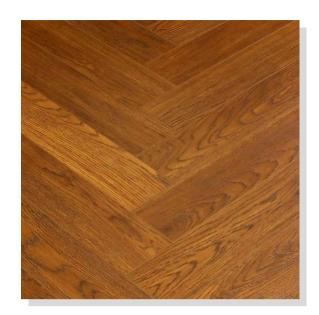

## OAK FORTRESS ROCHESTA

K 4378 OAK, AC 4 1383MM X 244MM X 8MM CHEVRON FISHBONE COLLECTION

## OAK FORTRESS ASHFORD

K 4379 OAK, AC 4 1383MM X 244MM X 8MM CHEVRON FISHBONE COLLECTION

#### OAK FORTRESS ASHFORD CODE- K 4379 OAK, AC 4 1383MM X 244MM X 8MM CHEVRON FISHBONE COLLECTION