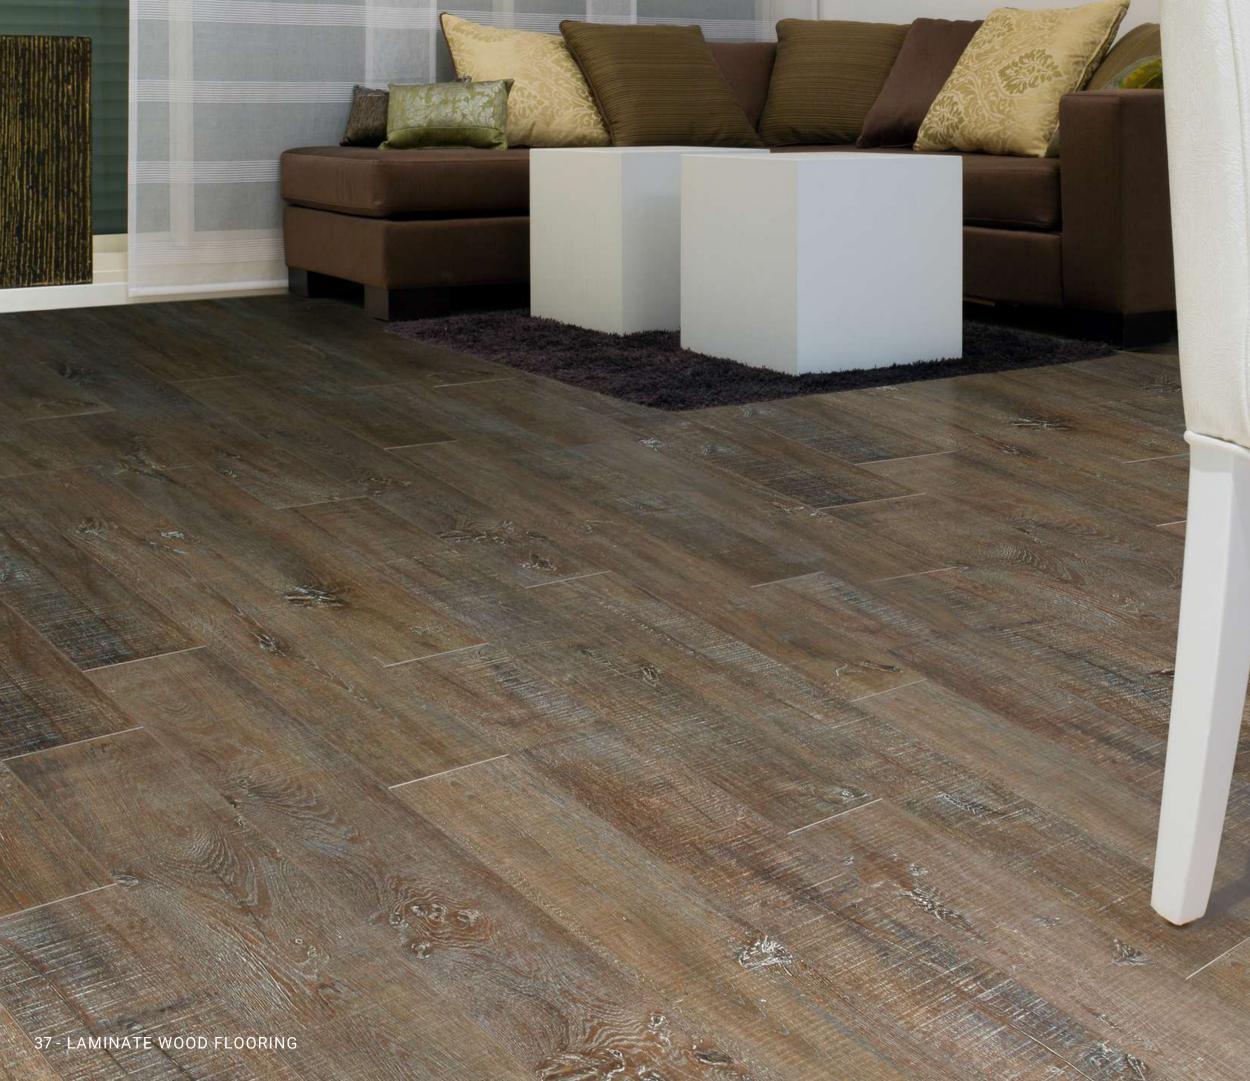

## MEDIUM NATURAL TONES

LAMINATE WOOD FLOORING

#### **MEDIUM NATURAL TONES** COLLECTION

**TOFFEE SAPPHIRE** R-475. AC 4 1215MM X 193MM X 12MM PLANK SAPPHIRE COLLECTION

**PINE FARCO SPIRIT** K-4365 PINE, AC 4 1383MM X 193MM X 8MM PLANK 3 IN 1 COLLECTION