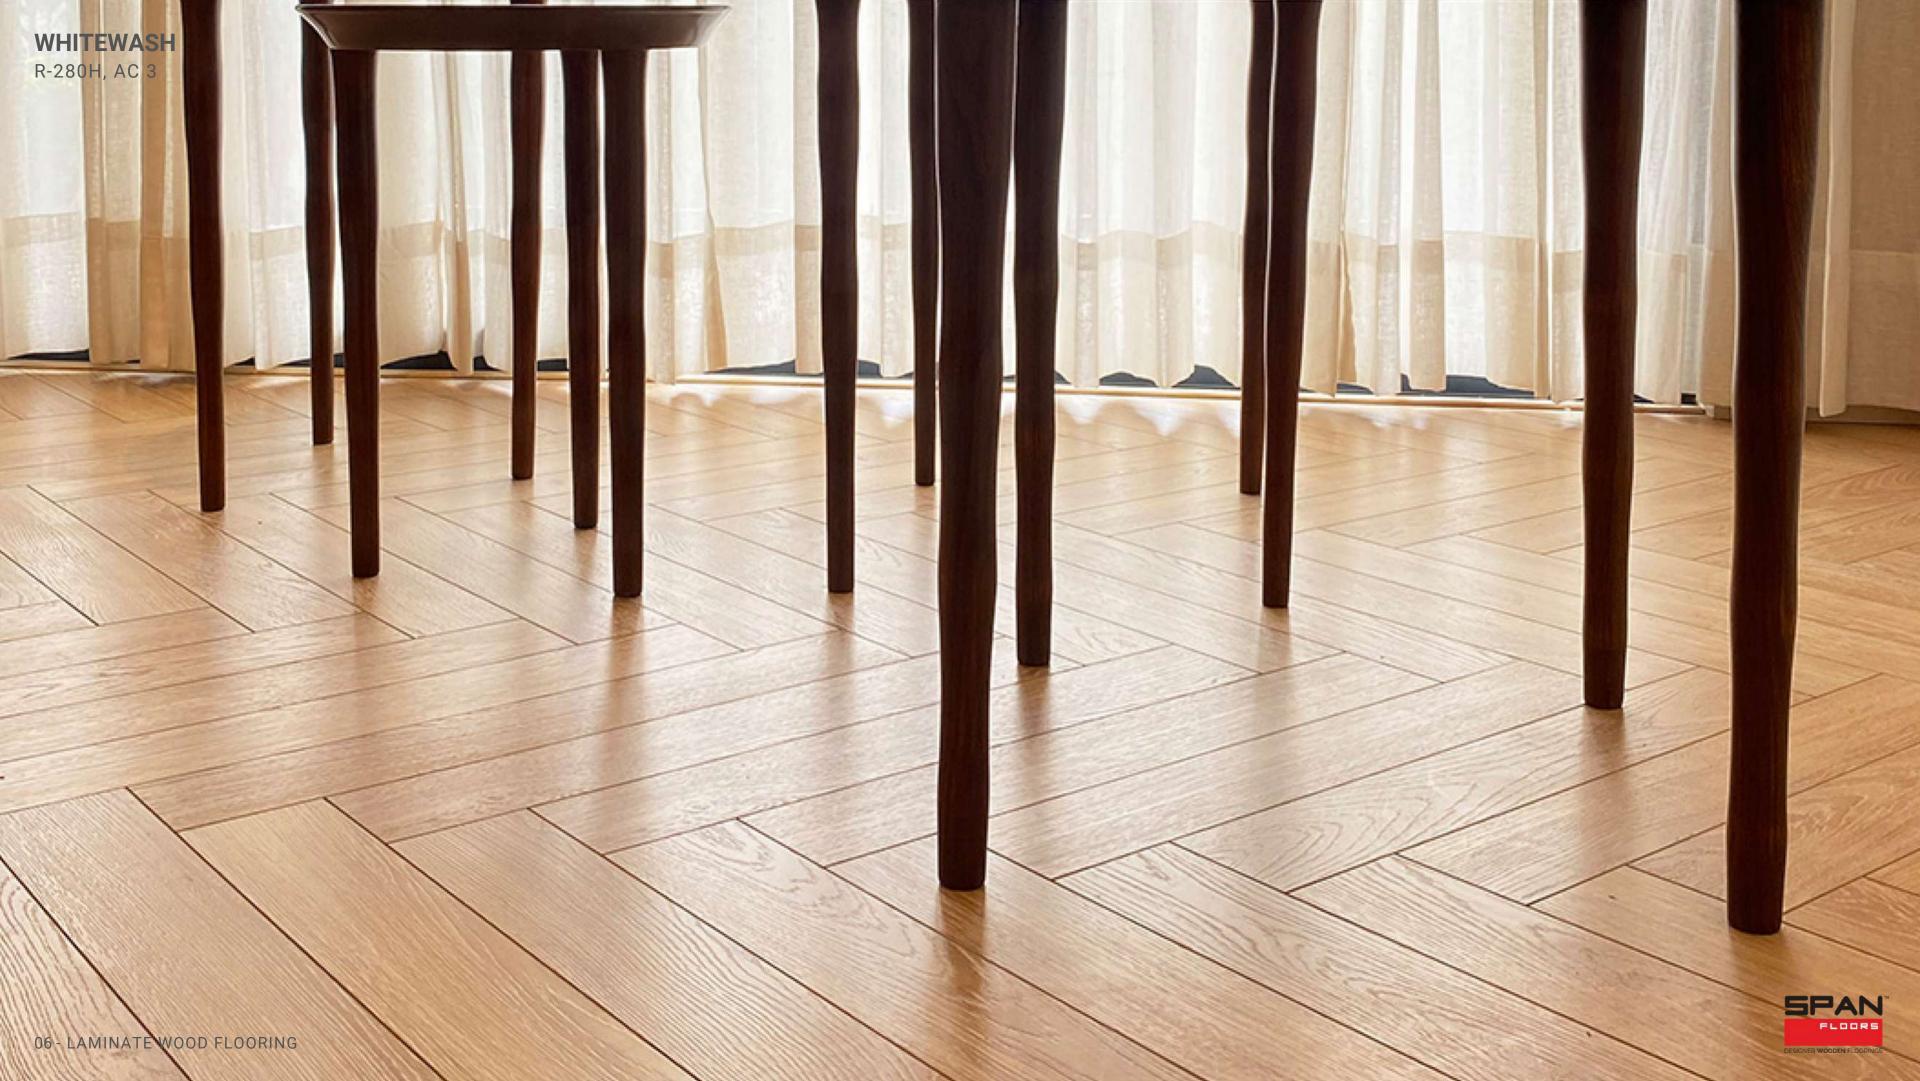

#### WHITEWASH

R-280H, AC 3 600MM X 100MM X 12MM HERRINGBONE HERRINGBONE COLLECTION

# AIRY LIGHT TONES

HICKORY VERMONT 37480, AC 4 1383MM X 159MM X 10MM PLANK PREMIUM COLLECTION

WHITEWASH R-280H, AC 3 600MM X 100MM X 12MM HERRINGBONE HERRINGBONE COLLECTION

OAK FRESCO LODGE K-4381 OAK, AC 4 1383MM X 159MM X 10MM PLANK PREMIUM COLLECTION