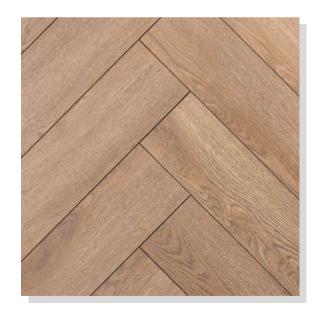

#### SARDINIA OAK

619, AC 6 640MM X 143MM X 12MM HERRINGBONE ALSA HERRINGBONE COLLECTION