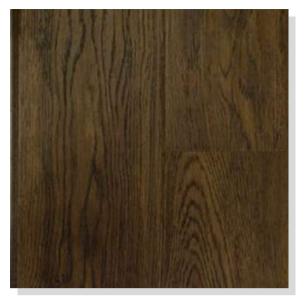

## MEDIUM NATURAL TONES

LAMINATE WOOD FLOORING

#### **MEDIUM NATURAL TONES** COLLECTION

**TOFFEE SAPPHIRE** R-475. AC 4 1215MM X 193MM X 12MM PLANK SAPPHIRE COLLECTION

**PINE FARCO SPIRIT** K-4365 PINE, AC 4 1383MM X 193MM X 8MM PLANK 3 IN 1 COLLECTION

**OAK FORTRESS ROCHESTA** K 4378 OAK, AC 4 1383MM X 244MM X 8MM CHEVRON FISHBONE COLLECTION

**OAK BUFFALO** 37267, AC 4 1383MM X 159MM X 10MM PLANK PREMIUM COLLECTION

**HICKORY CHELSEA** 34073, AC 4 1383MM X 159MM X 10MM PLANK PREMIUM COLLECTION