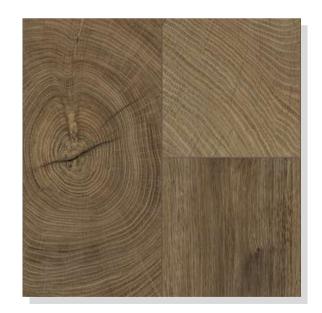

## WHITE, GREY AND BLACK TONES

LAMINATE WOOD FLOORING

Disclaimer: Colours as appearing in the catalogue may differ from actual products. Refer to actual samples for a more accurate impression. Also note wood being a natural product will have variation even within the same colour tone.

#### WENGE

R-145, AC 4 1213MM X 142MM X 12.3MM PLANK SOHO COLLECTION

#### GLIDAS

R-750, AC 4 1215MM X 193MM X 12MM PLANK CHURCH COLLECTION

#### **ARONIA OAK**

542, AC 6 640MM X 143MM X 12MM HERRINGBONE ALSA HERRINGBONE COLLECTION

0828

DON'T GROW UP 11'S A TRAP

 $\mathbf{x}$ 

0 0

#### 1147

AC 4 1800MM X 238MM X 12MM PLANK ATROGUARD COLLECTION

#### 1149

AC 4 1800MM X 238MM X 12MM PLANK ATROGUARD COLLECTION