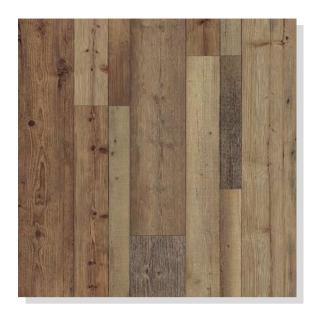

## MEDIUM NATURAL TONES

LAMINATE WOOD FLOORING

#### **MEDIUM NATURAL TONES** COLLECTION

**TOFFEE SAPPHIRE** R-475. AC 4 1215MM X 193MM X 12MM PLANK SAPPHIRE COLLECTION

**PINE FARCO SPIRIT** K-4365 PINE, AC 4 1383MM X 193MM X 8MM PLANK 3 IN 1 COLLECTION

**OAK FORTRESS ROCHESTA** K 4378 OAK, AC 4 1383MM X 244MM X 8MM CHEVRON FISHBONE COLLECTION

**OAK BUFFALO** 37267, AC 4 1383MM X 159MM X 10MM PLANK PREMIUM COLLECTION

**HICKORY CHELSEA** 34073, AC 4 1383MM X 159MM X 10MM PLANK PREMIUM COLLECTION

**SUNSET** RA-11, AC 4 1215MM X 193MM X 12MM PLANK PRAGUE COLLECTION

CELLER RA-14, AC 4 1215MM X 193MM X 12MM PLANK PRAGUE COLLECTION

#### PALERMO CLASSICA

R-394, AC 4 1215MM X 193MM X 12MM PLANK CLASSICA COLLECTION

# MEDIUM NATURAL TONES

NATURAL SAPPHIRE R-473, AC 4 1215MM X 193MM X 12MM PLANK SAPPHIRE COLLECTION

**BALEARIC OAK** 622, AC 6 640MM X 143MM X 12MM HERRINGBONE ALSA HERRINGBONE COLLECTION

**PRALIN OAK** 535, AC 6 640MM X 143MM X 12MM HERRINGBONE ALSA HERRINGBONE COLLECTION

**1144**, AC 4 1800MM X 238MM X 12MM PLANK ATROGUARD COLLECTION

#### OAK FARCO ELEGANCE K-4362 OAK, AC 4

1383MM X 193MM X 8MM PLANK 3 IN 1 COLLECTION