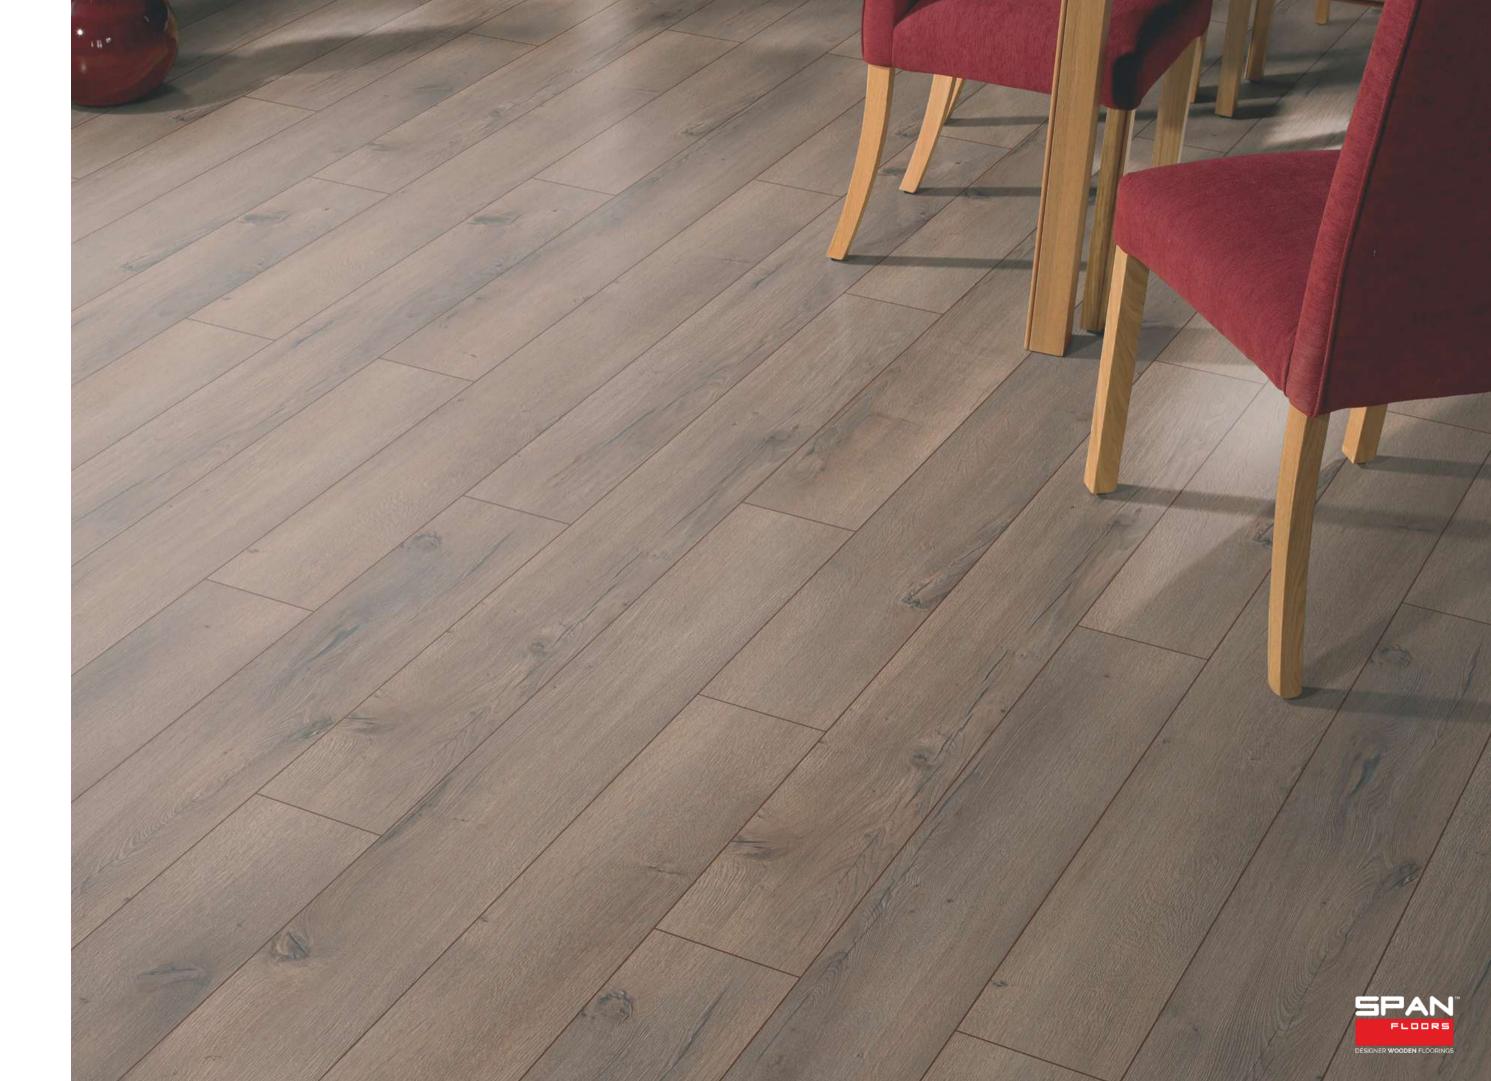

## MEDIUM NATURAL TONES

LAMINATE WOOD FLOORING

#### **MEDIUM NATURAL TONES** COLLECTION

**TOFFEE SAPPHIRE** R-475. AC 4 1215MM X 193MM X 12MM PLANK SAPPHIRE COLLECTION

**PINE FARCO SPIRIT** K-4365 PINE, AC 4 1383MM X 193MM X 8MM PLANK 3 IN 1 COLLECTION

**OAK FORTRESS ROCHESTA** K 4378 OAK, AC 4 1383MM X 244MM X 8MM CHEVRON FISHBONE COLLECTION

**OAK BUFFALO** 37267, AC 4 1383MM X 159MM X 10MM PLANK PREMIUM COLLECTION

**HICKORY CHELSEA** 34073, AC 4 1383MM X 159MM X 10MM PLANK PREMIUM COLLECTION

**SUNSET** RA-11, AC 4 1215MM X 193MM X 12MM PLANK PRAGUE COLLECTION

CELLER RA-14, AC 4 1215MM X 193MM X 12MM PLANK PRAGUE COLLECTION

#### PALERMO CLASSICA

R-394, AC 4 1215MM X 193MM X 12MM PLANK CLASSICA COLLECTION

# MEDIUM NATURAL TONES

NATURAL SAPPHIRE R-473, AC 4 1215MM X 193MM X 12MM PLANK SAPPHIRE COLLECTION

**BALEARIC OAK** 622, AC 6 640MM X 143MM X 12MM HERRINGBONE ALSA HERRINGBONE COLLECTION

**PRALIN OAK** 535, AC 6 640MM X 143MM X 12MM HERRINGBONE ALSA HERRINGBONE COLLECTION