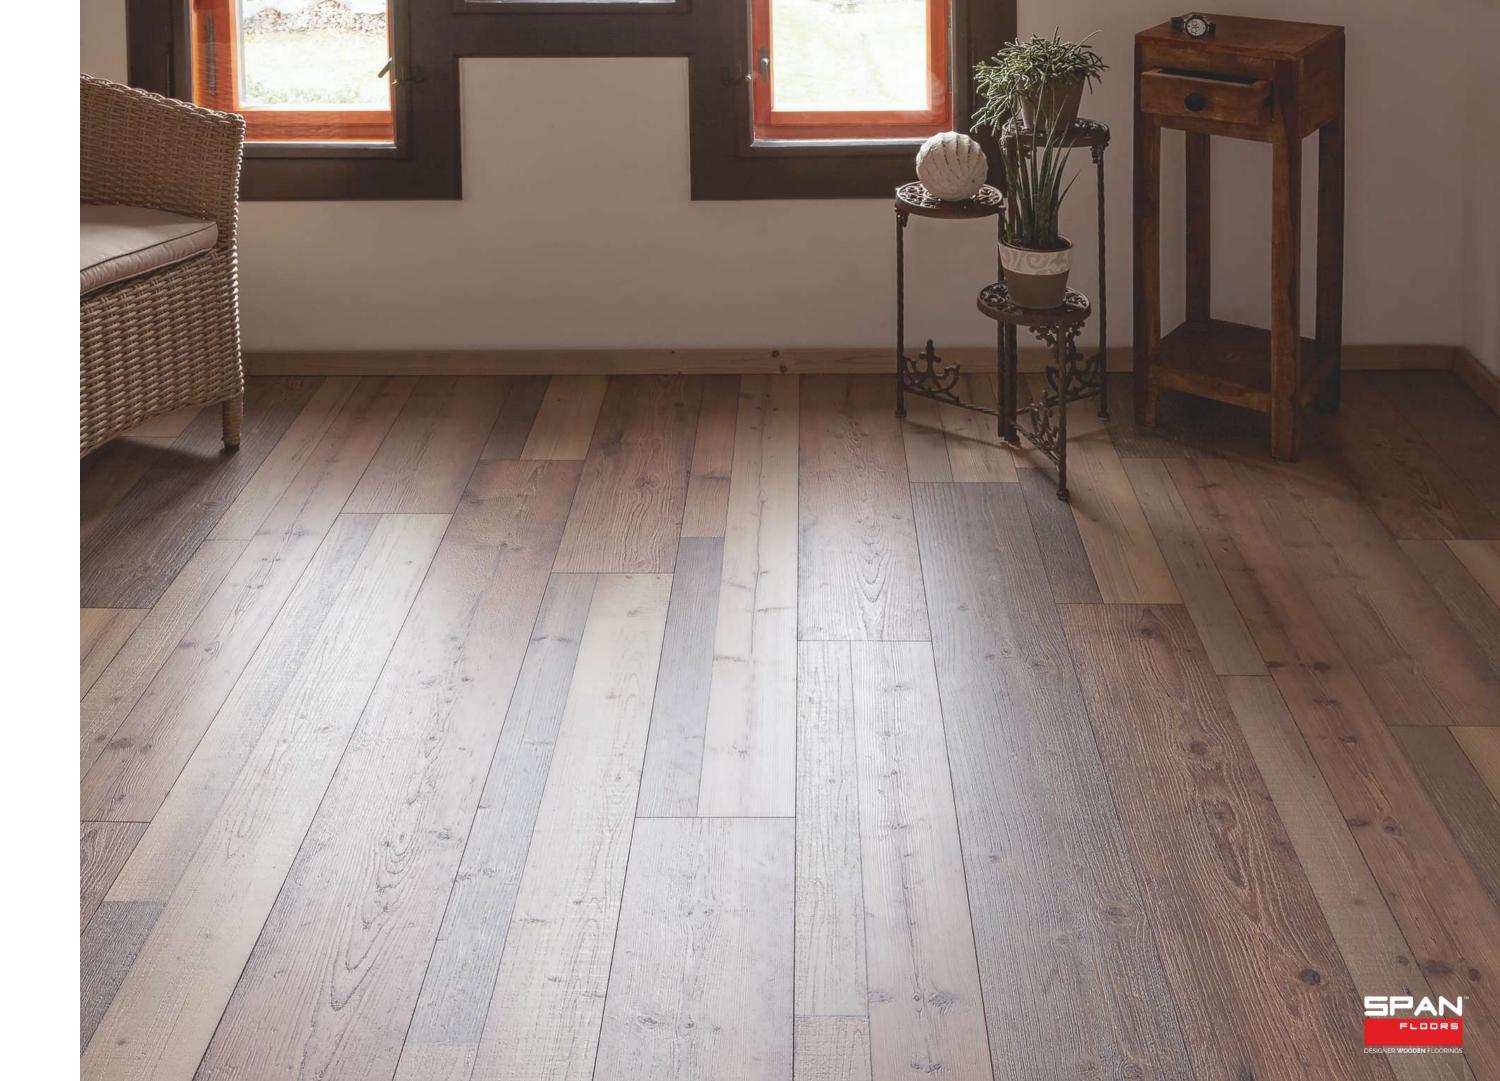

#### LIGHT TONES AIRY

LAMINATE WOOD FLOORING

Disclaimer: Colours as appearing in the catalogue may differ from actual products. Refer to actual samples for a more accurate impression. Also note wood being a natural product will have variation even within the same colour tone.

# AIRY LIGHT TONES

HICKORY VERMONT 37480, AC 4 1383MM X 159MM X 10MM PLANK PREMIUM COLLECTION

WHITEWASH R-280H, AC 3 600MM X 100MM X 12MM HERRINGBONE HERRINGBONE COLLECTION

OAK FRESCO LODGE K-4381 OAK, AC 4 1383MM X 159MM X 10MM PLANK PREMIUM COLLECTION