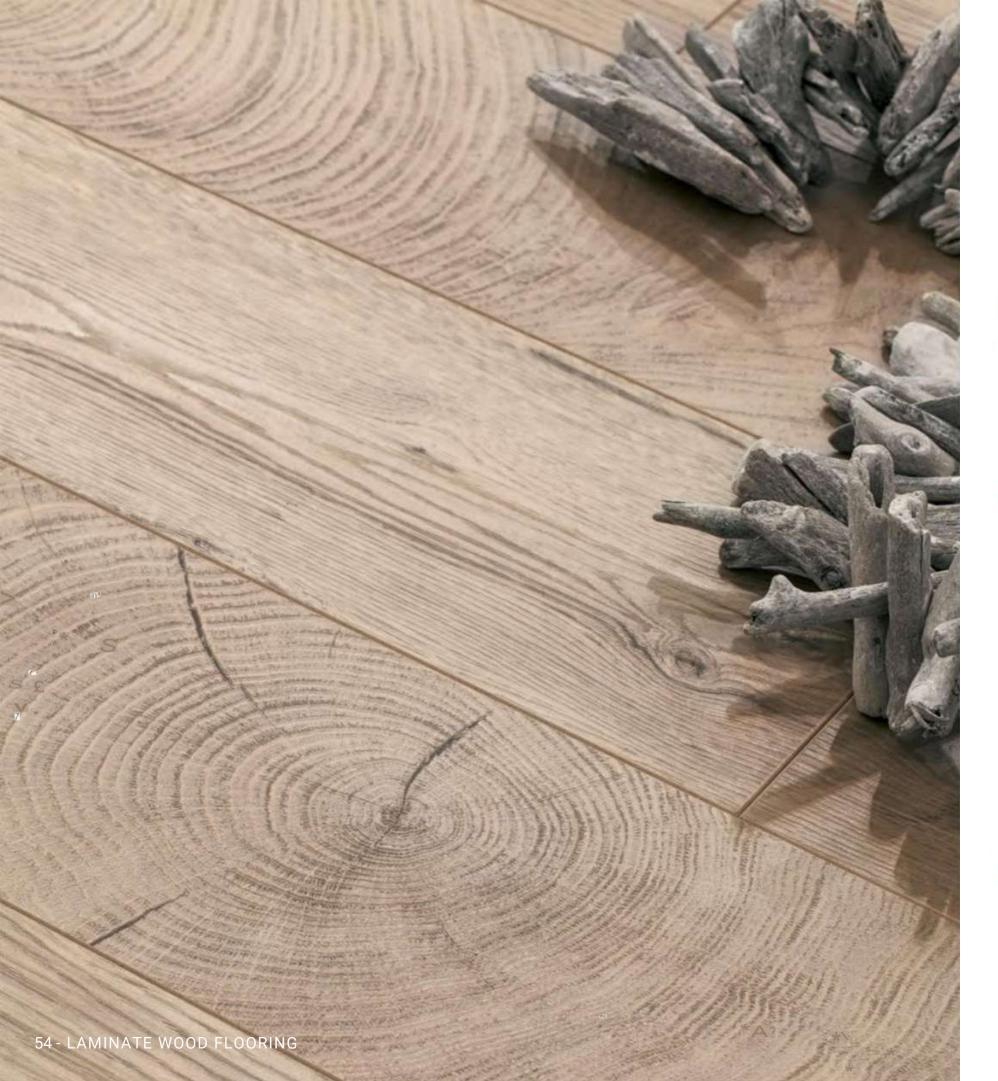

# EARTHY BROWN TONES

LAMINATE WOOD FLOORING

Disclaimer: Colours as appearing in the catalogue may accurate impression. Also note wood being a natural p