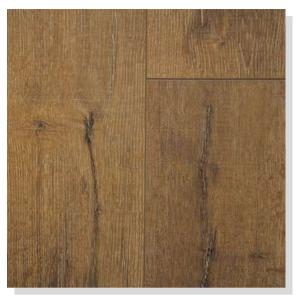

### OAK FRESCO LODGE

K-4381 OAK, AC 4 1383MM X 159MM X 10MM PLANK PREMIUM COLLECTION

## OAK FRESCO LODGE

0

K-4381 OAK, AC 4

DESIGNER WOODEN FLOORINGS

04 - LAMINATE WOOD FLOORING