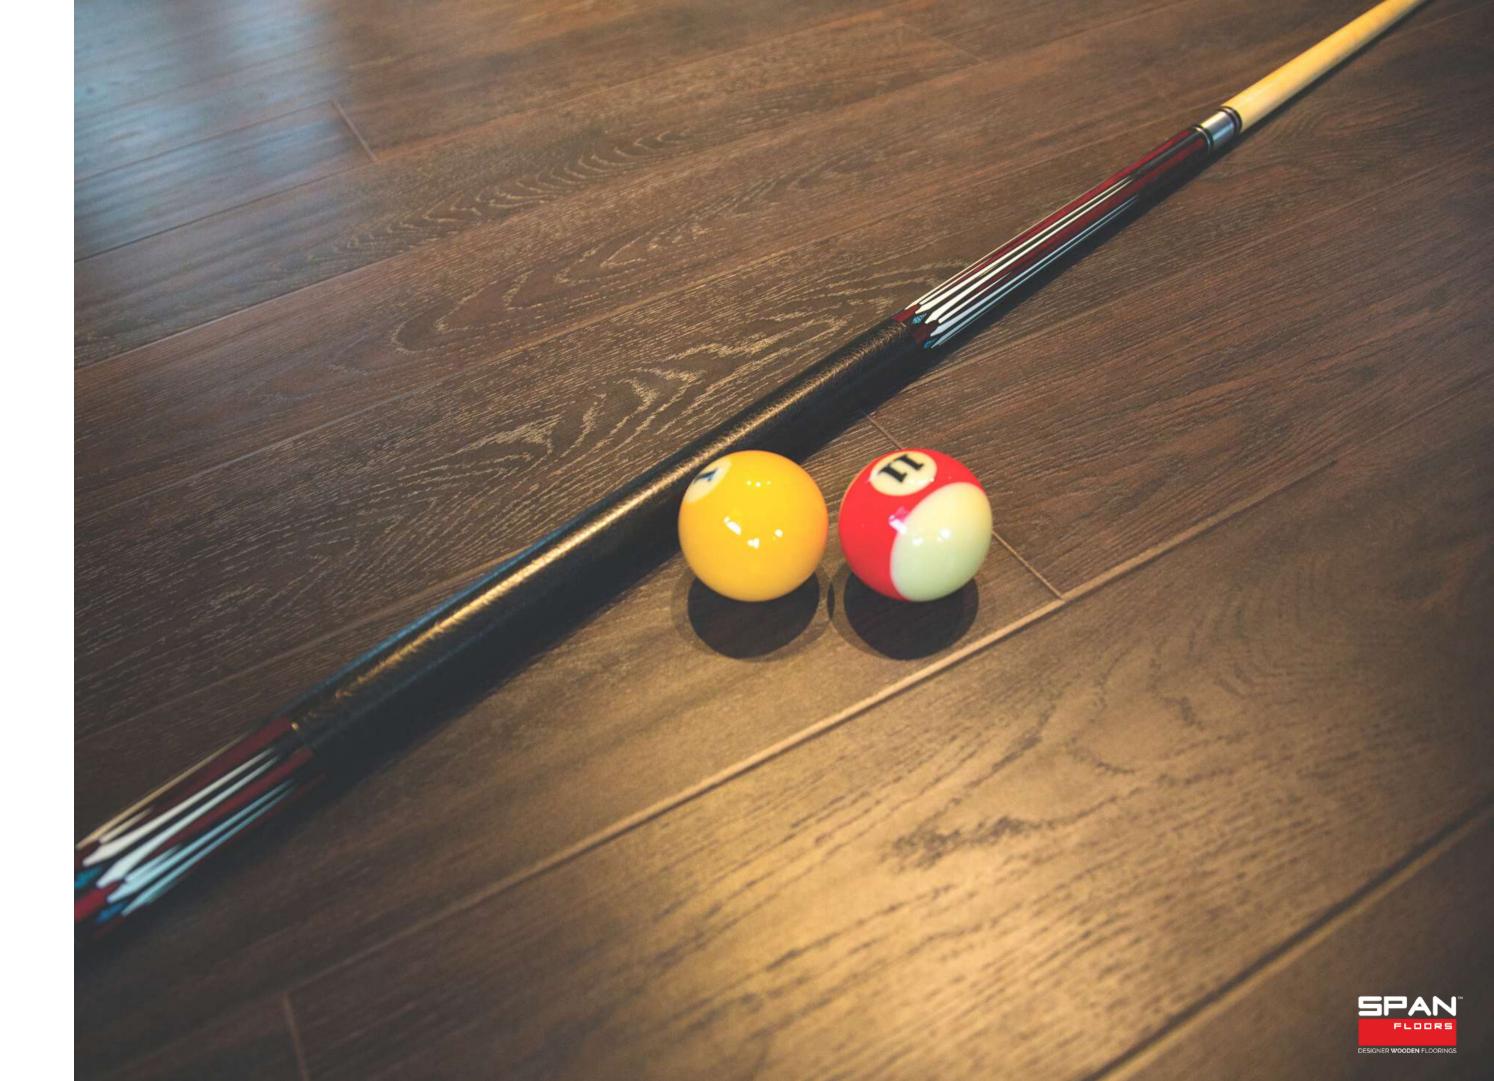

#### DURABILITY

Beauty, at our end, is not skin deep. It goes deeper, much deeper. For example, the Span floors laminate flooring collection is mainly in 10 mm and 12 mm thickness. This makes the flooring really robust and able to take the day to day knocks rather easily. In addition the locking systems are very strong too allowing the flooring planks to stay together and look nice in the long run. Now what about the daily traffic in a typical Indian home? Well, we have taken care of that too. The scratch resistant coating on top makes the planks very resistant to abrasion caused by dust under the feet. And what about moisture? Again, the core board of our laminate floors is guite water resistant. Additionally our latest Atroguard collection is even more resistant to water. While flooding will destroy any laminate floor but short of that you are in good hands. Just ask for and follow the instructions.

#### SCRATCH RESISTANT

Tested to high Abrasion Class, our floors can withstand the toughest residential and moderate commercial requirements.