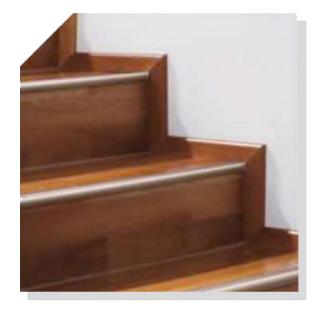

#### ACCESSORIES

A full range of Wood and aluminium profiles to compliment every size situation. Customized profiles for unique situations.

STAIR NOSING

CUSTOM SKIRTING

SOLID WOOD SKIRTING

REDUCER PROFILE

T PROFILE