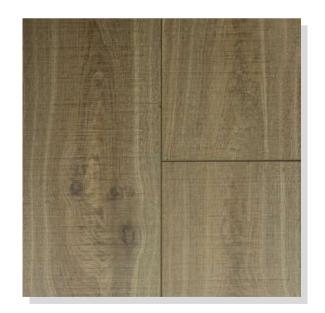

#### 1144

AC 4 1800MM X 238MM X 12MM PLANK ATROGUARD COLLECTION

**1144**, AC 4 1800MM X 238MM X 12MM PLANK ATROGUARD COLLECTION