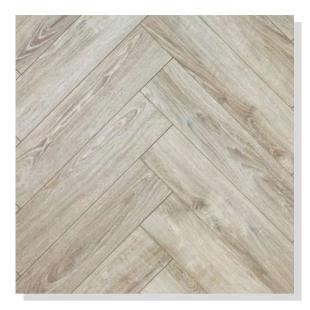

#### WHITEWASH

R-280H, AC 3 600MM X 100MM X 12MM HERRINGBONE HERRINGBONE COLLECTION

# AIRY LIGHT TONES

HICKORY VERMONT 37480, AC 4 1383MM X 159MM X 10MM PLANK PREMIUM COLLECTION

WHITEWASH R-280H, AC 3 600MM X 100MM X 12MM HERRINGBONE HERRINGBONE COLLECTION

OAK FRESCO LODGE K-4381 OAK, AC 4 1383MM X 159MM X 10MM PLANK PREMIUM COLLECTION