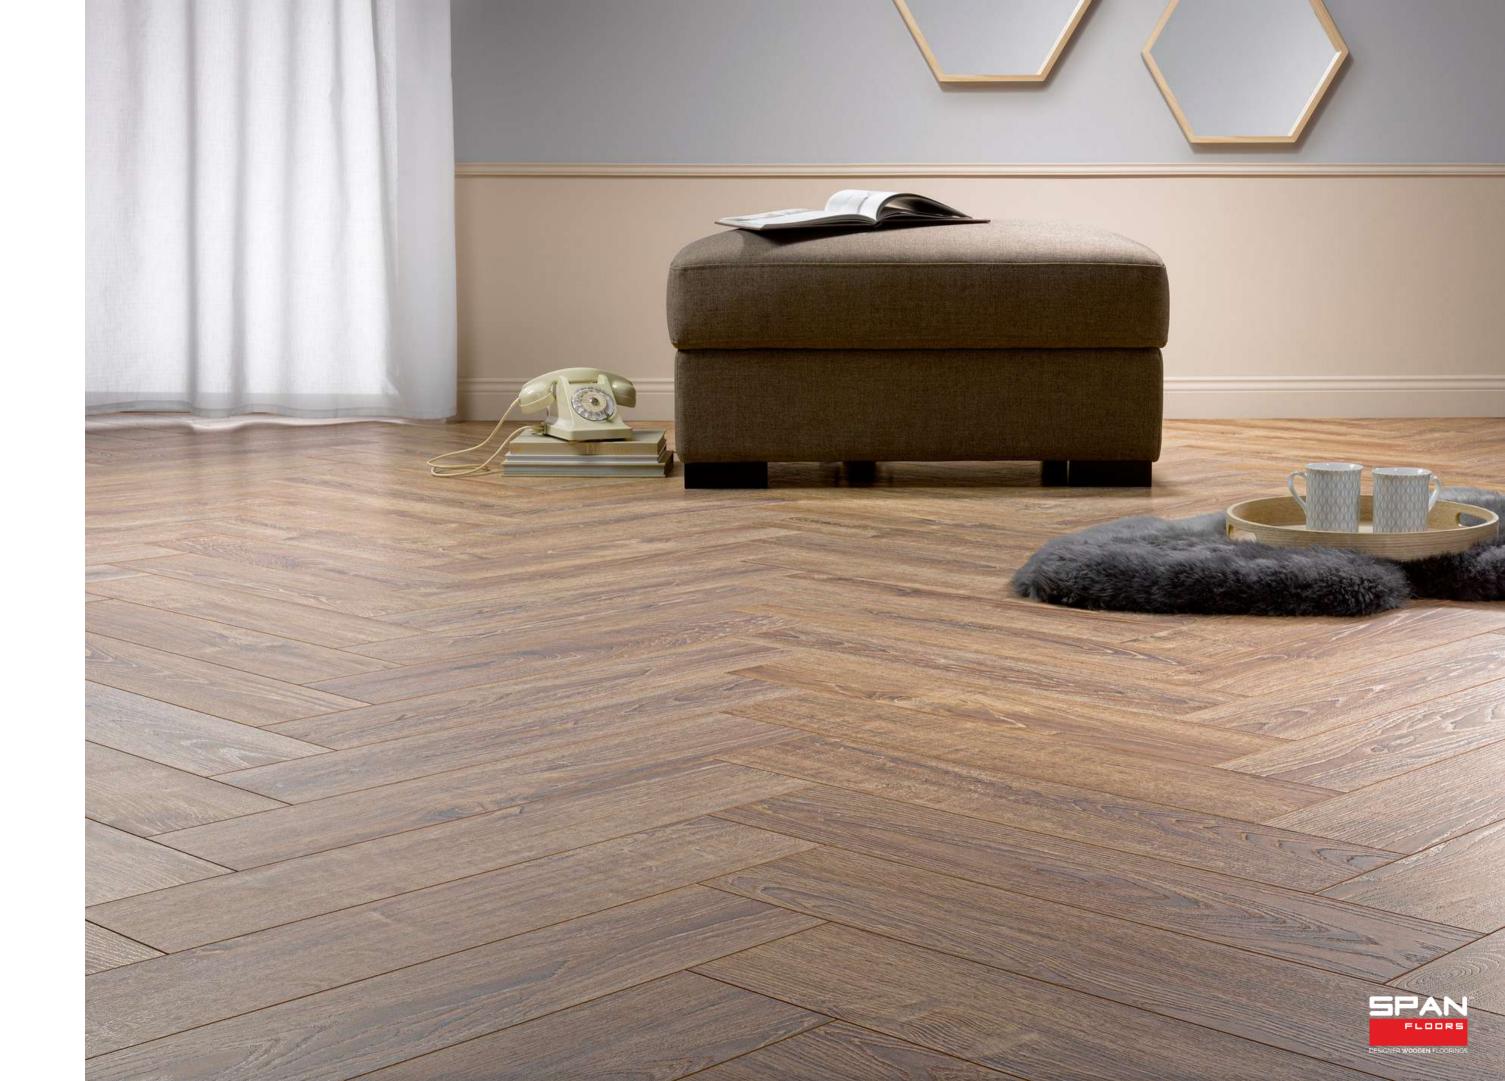

## MEDIUM NATURAL TONES

LAMINATE WOOD FLOORING

#### **MEDIUM NATURAL TONES** COLLECTION

**TOFFEE SAPPHIRE** R-475. AC 4 1215MM X 193MM X 12MM PLANK SAPPHIRE COLLECTION

**PINE FARCO SPIRIT** K-4365 PINE, AC 4 1383MM X 193MM X 8MM PLANK 3 IN 1 COLLECTION