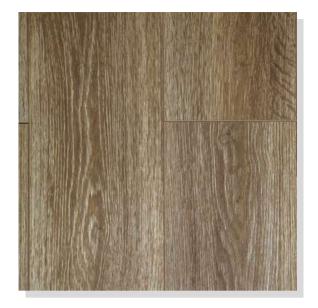

#### **TOFFEE SAPPHIRE**

R-475, AC 4 1215MM X 193MM X 12MM PLANK SAPPHIRE COLLECTION

#### OAK BUFFALO

37267, AC 4 1383MM X 159MM X 10MM PLANK PREMIUM COLLECTION

12 - LAMINATE WOOD FLOORING