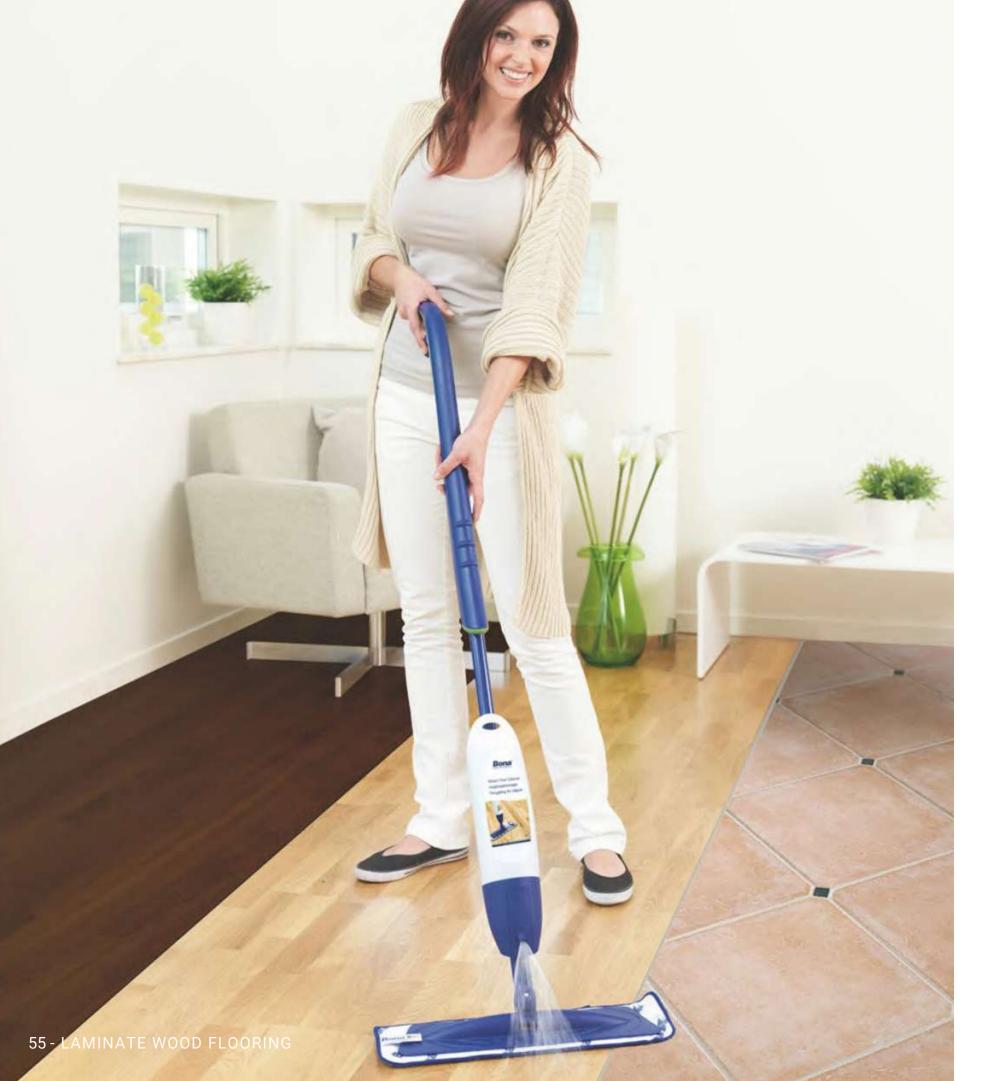

## FLOOR CLEANING AND MAINTENANCE

Bona Spray Mop for Laminate floors enables you to clean and maintain your floors in a sweep. Ergonomic and simple to use, the Spray Mopp is quick to assemble and refill with the specially developed Laminate cleaner. Forget filling up a bucket and adding concentrate, just spray and clean! You can use this cleaner on tile, laminate, and other hard surfaces such as ceramic, linoleum, vinyl, granite and more.

Ergonomic and simple to use, the Spray Mopp is quick to assemble and refill with the specially developed Laminate cleaner. Forget filling up a bucket and adding concentrate - just spray and clean!