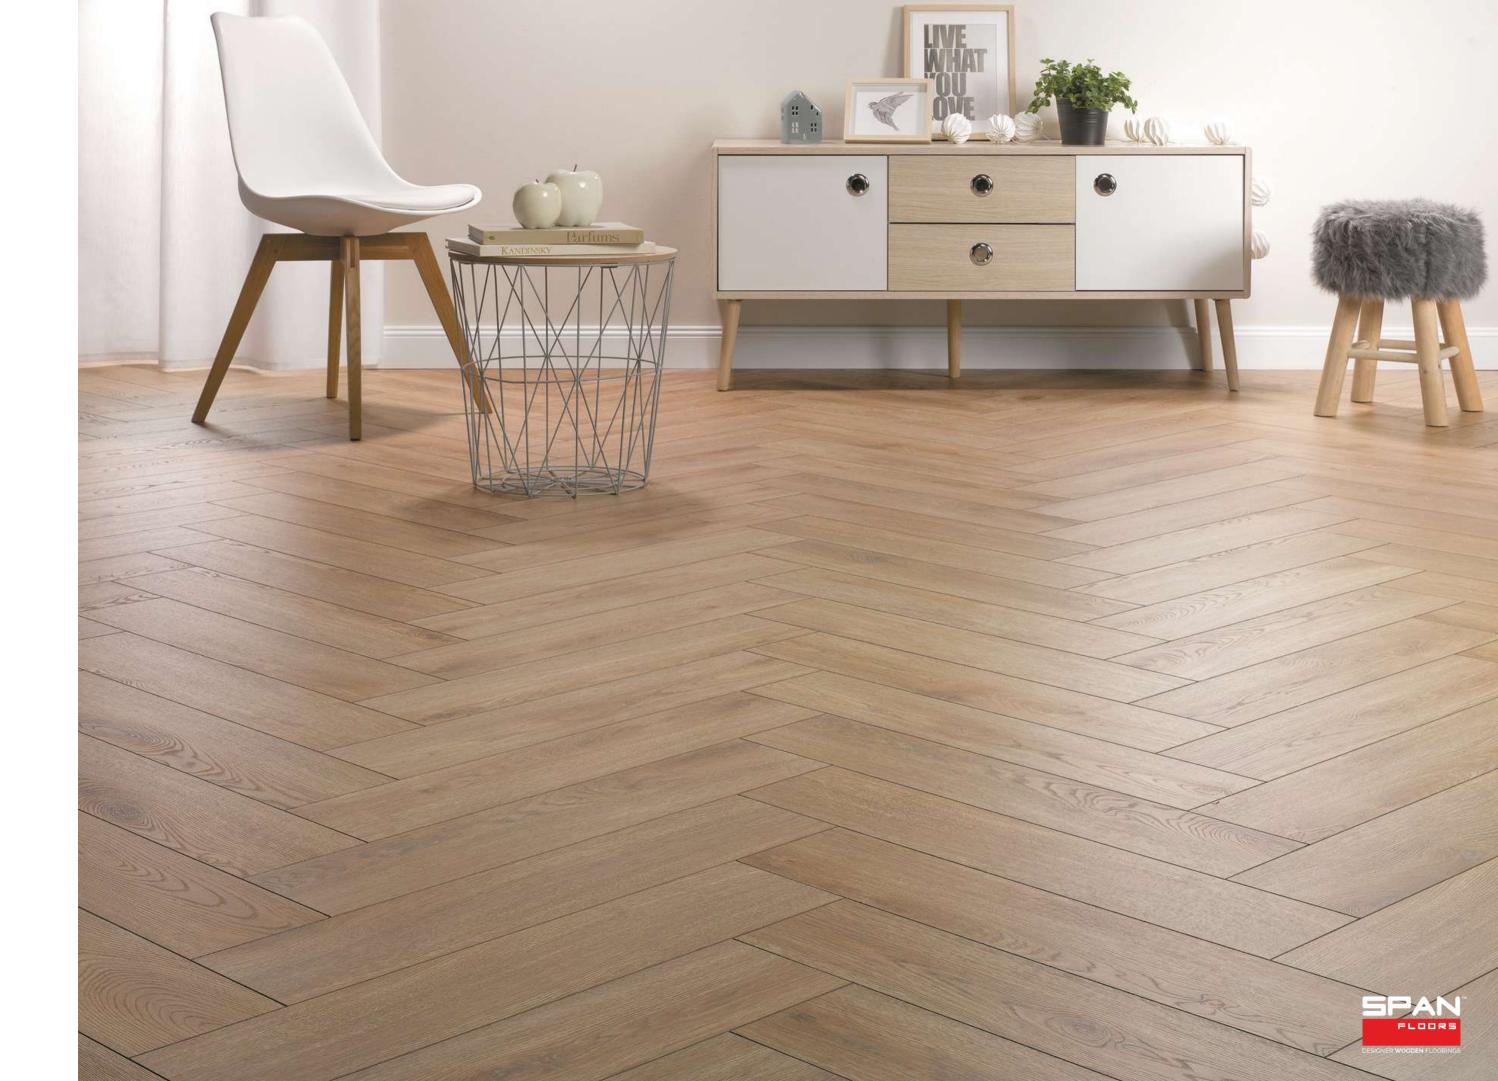

## MEDIUM NATURAL TONES

LAMINATE WOOD FLOORING

#### **MEDIUM NATURAL TONES** COLLECTION

**TOFFEE SAPPHIRE** R-475. AC 4 1215MM X 193MM X 12MM PLANK SAPPHIRE COLLECTION

**PINE FARCO SPIRIT** K-4365 PINE, AC 4 1383MM X 193MM X 8MM PLANK 3 IN 1 COLLECTION