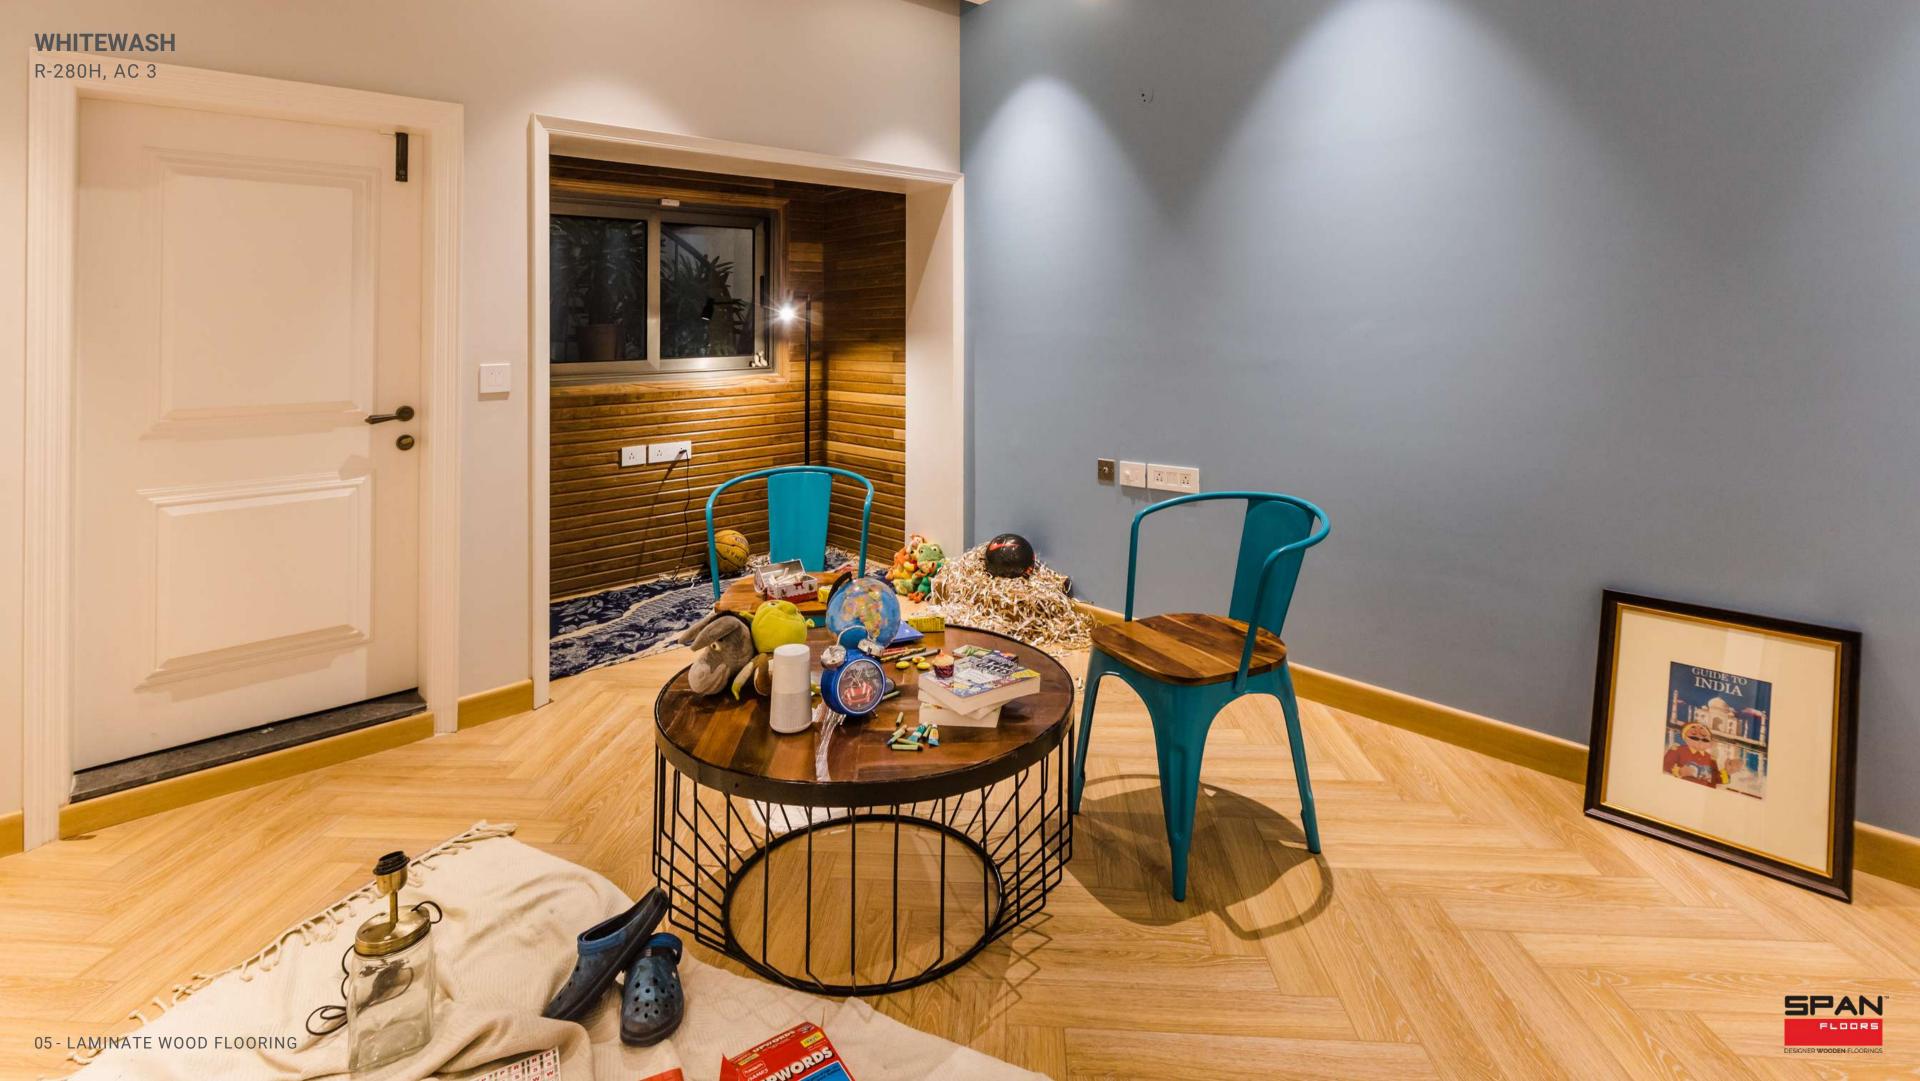

#### WHITEWASH

R-280H, AC 3 600MM X 100MM X 12MM HERRINGBONE HERRINGBONE COLLECTION

# AIRY LIGHT TONES

HICKORY VERMONT 37480, AC 4 1383MM X 159MM X 10MM PLANK PREMIUM COLLECTION

WHITEWASH R-280H, AC 3 600MM X 100MM X 12MM HERRINGBONE HERRINGBONE COLLECTION

OAK FRESCO LODGE K-4381 OAK, AC 4 1383MM X 159MM X 10MM PLANK PREMIUM COLLECTION