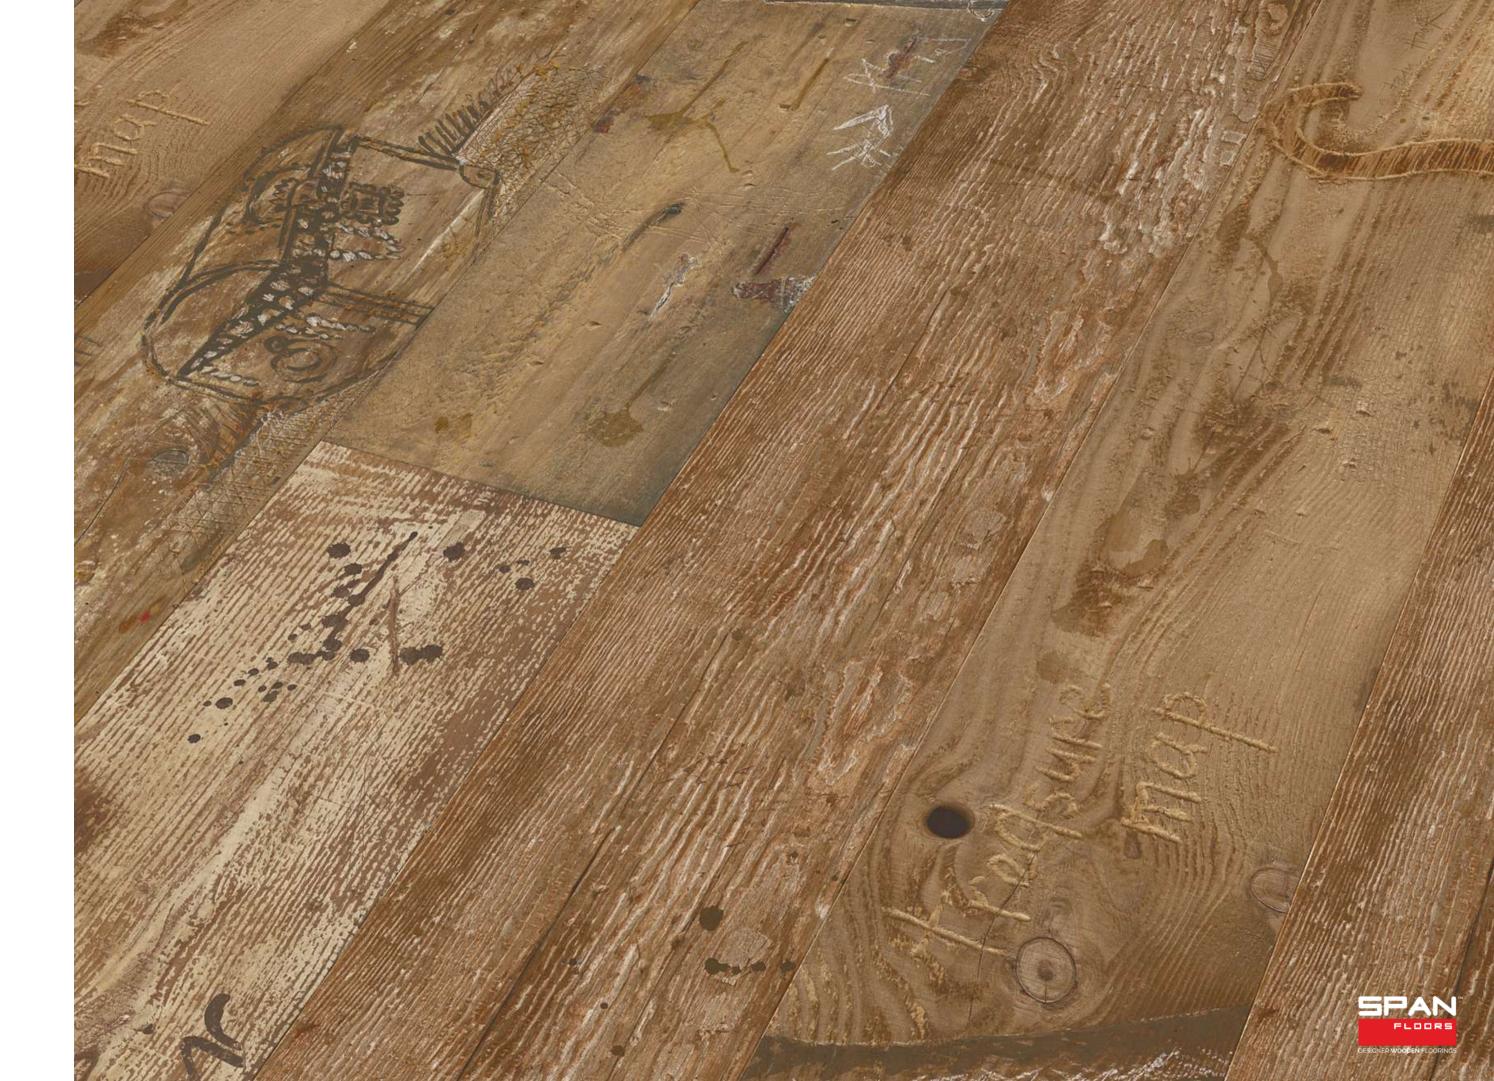

# EARTHY BROWN TONES

LAMINATE WOOD FLOORING

Disclaimer: Colours as appearing in the catalogue may accurate impression. Also note wood being a natural p

# EARTHY BROWN TONES

OAK ORLANDO 34242, AC 4 1383MM X 159MM X 10MM PLANK PREMIUM COLLECTION

OAK FARCO VIVID K-4366 PINE, AC 4 1383MM X 193MM X 8MM PLANK 3 IN 1 COLLECTION

**P80150** P80150, AC 4 1383MM X 159 MM X 8MM PLANK CREATIVE COLLECTION