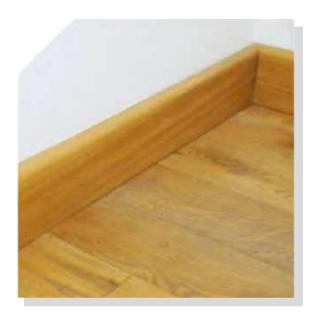

#### ACCESSORIES

A full range of Wood and aluminium profiles to compliment every size situation. Customized profiles for unique situations.

STAIR NOSING

CUSTOM SKIRTING

SOLID WOOD SKIRTING

REDUCER PROFILE

T PROFILE